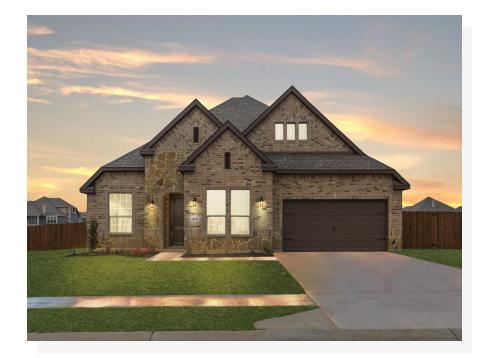

## 12513 Panther Creek Drive

Godley, TX 76044

3 🖳 2.5 🖳 2,435 🖫 2 🚓

This well-designed 3-bedroom home offers generous entertaining spaces while providing quiet retreats for ultimate relaxation. Through the foyer, featuring boxed ceilings, enter into the study with double doors, giving you the space to do work or hobbies without interruption. Following the extended foyer is the formal Dining room, which can be turned into an entertainment room where you can watch movies, sports and binge watch your favorite shows, or turning the space into a play area where keeping an eye on the kids could be made easy. Sure to be the hub of the home is the beautiful open-concept wood-look tile flooring kitchen, breakfast nook, and family room. In the family room, enjoy a wood-burning stone-to-ceiling fireplace, and a wall of windows which are flooding the room with natural light and showcasing this home's features. Open to the family room is the open-concept kitchen. With ample storage and counter space, stainless steel appliances, a double-door pantry, granite countertops, and a central island preparing meals and keeping guests connected is a breeze. The kitchen opens to a sunny breakfast nook that will accommodate a formal dining table seating 8-10 people. Enjoy a morning cup of coffee outside on the large rear-covered patio. Tucked away from the family room for privacy is the master suite. Enjoy a spacious room with vaulted ceilings and an adjoined master bathroom featuring a dual sink vanity, large garden tub, separate walk-in shower with a seat, linen closet, and large walk-in closet. Two additional bedrooms are located toward the front of the home, making them perfect for kids or guests. Both bedrooms have easy access to a full bathroom and the powder room. A full-sized utility room and direct access to the two-car garage are located toward the front of the home.