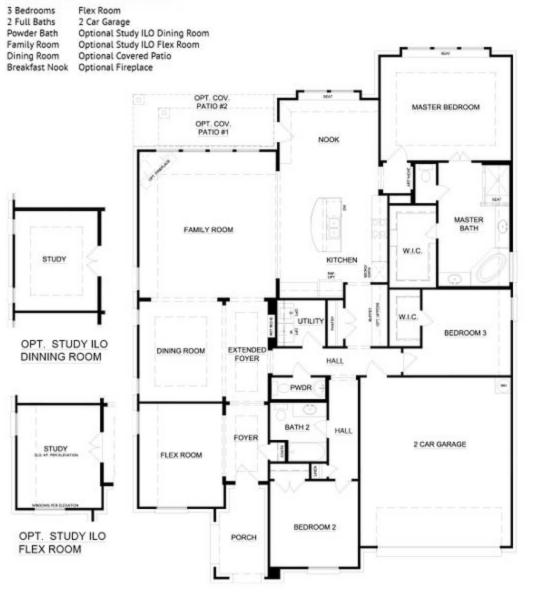

## 12513 Panther Creek Drive

Godley, TX 76044

3 🖳 2.5 🖳 2,435 🖫 2 🚓

This well-designed 3-bedroom home offers generous entertaining spaces while providing quiet retreats for ultimate relaxation. Through the foyer, featuring boxed ceilings, enter into the study with double doors, giving you the space to do work or hobbies without interruption. Following the extended foyer is the formal Dining room, which can be turned into an entertainment room where you can watch movies, sports and binge watch your favorite shows, or turning the space into a play area where keeping an eye on the kids could be made easy. Sure to be the hub of the home is the beautiful open-concept wood-look tile flooring kitchen, breakfast nook, and family room. In the family room, enjoy a wood-burning stone-to-ceiling fireplace, and a wall of windows which are flooding the room with natural light and showcasing this home's features. Open to the family room is the open-concept kitchen. With ample storage and counter space, stainless steel appliances, a double-door pantry, granite countertops, and a central island preparing meals and keeping guests connected is a breeze. The kitchen opens to a sunny breakfast nook that will accommodate a formal dining table seating 8-10 people. Enjoy a morning cup of coffee outside on the large rear-covered patio. Tucked away from the family room for privacy is the master suite. Enjoy a spacious room with vaulted ceilings and an adjoined master bathroom featuring a dual sink vanity, large garden tub, separate walk-in shower with a seat, linen closet, and large walk-in closet. Two additional bedrooms are located toward the front of the home, making them perfect for kids or guests. Both bedrooms have easy access to a full bathroom and the powder room. A full-sized utility room and direct access to the two-car garage are located toward the front of the home.