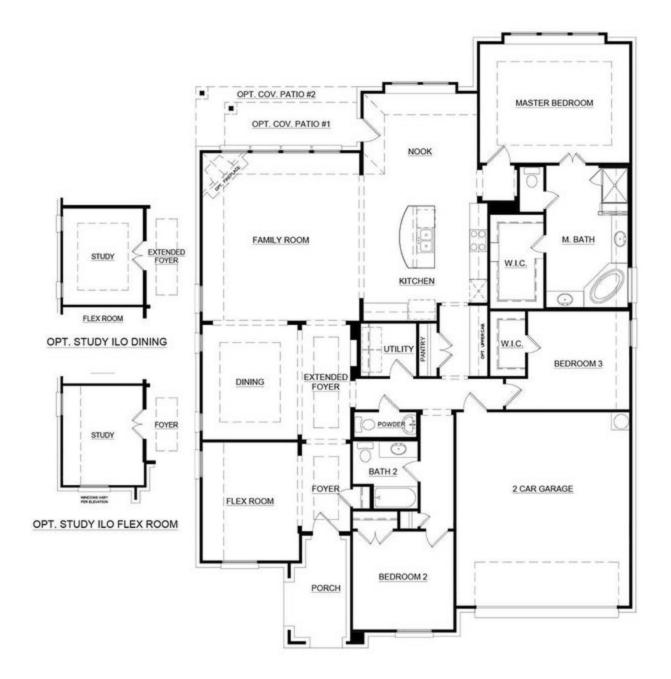

## 12513 Panther Creek Drive

Godley, TX 76044

3 🖳 2.5 🖳 2,435 🖫 2 🚓

This well-designed 3-bedroom home offers generous entertaining spaces while providing quiet retreats for ultimate relaxation. Through the foyer, featuring boxed ceilings, enter into the study with double doors, giving you the space to do work or hobbies without interruption. Following the extended foyer is the formal Dining room, which can be turned into an entertainment room where you can watch movies, sports and binge watch your favorite shows, or turning the space into a play area where keeping an eye on the kids could be made easy. Sure to be the hub of the home is the beautiful open-concept wood-look tile flooring kitchen, breakfast nook, and family room. In the family room, enjoy a wood-burning stone-to-ceiling fireplace, and a wall of windows which are flooding the room with natural light and showcasing this home's features. Open to the family room is the open-concept kitchen. With ample storage and counter space, stainless steel appliances, a double-door pantry, granite countertops, and a central island preparing meals and keeping guests connected is a breeze. The kitchen opens to a sunny breakfast nook that will accommodate a formal dining table seating 8-10 people. Enjoy a morning cup of coffee outside on the large rear-covered patio. Tucked away from the family room for privacy is the master suite. Enjoy a spacious room with vaulted ceilings and an adjoined master bathroom featuring a dual sink vanity, large garden tub, separate walk-in shower with a seat, linen closet, and large walk-in closet. Two additional bedrooms are located toward the front of the home, making them perfect for kids or guests. Both bedrooms have easy access to a full bathroom and the powder room. A full-sized utility room and direct access to the two-car garage are located toward the front of the home.