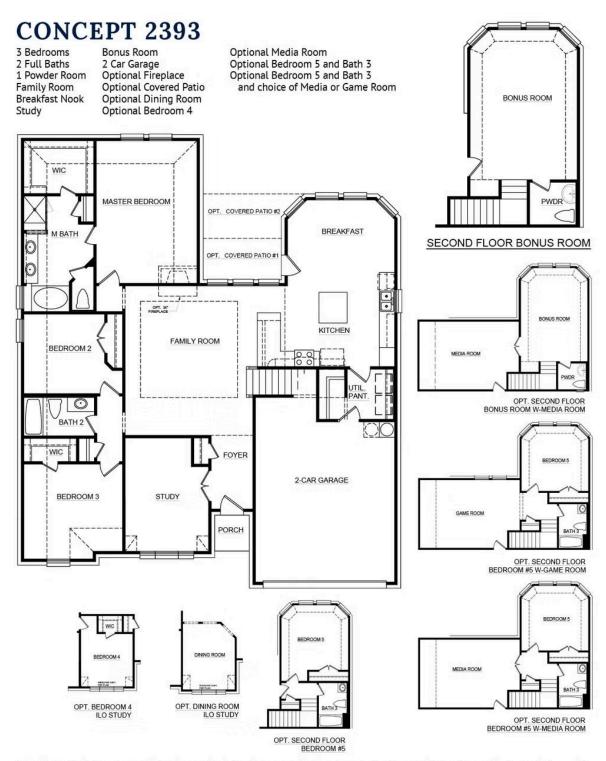

## 12601 Eagles Bluff

Godley, TX 76044

**3** 🖳

2.5

2,395

2 🚓

Starting with the beautiful wood look tile flooring that flows from entry through the family room, kitchen, and nook. For a quiet retreat or a space to get some work done, the foyer provides access to the private study with double doors and a coat closet. Just past the study is the spacious family room, where the tile fireplace gives family and friends a place to gather on those cold winter nights. The kitchen is located to one side of the family room. The kitchen features a breakfast bar with bookshelves, gorgeous wood cabinets, plenty of storage space, quartz countertops and stainless-steel appliances. The chef of the family will certainly enjoy cooking in this space. Just off the kitchen, a light-filled breakfast nook with bay windows overlooks the backyard, just begging you to place a hummingbird feeder right outside it. The nook can accommodate a table seating 10, perfect for holidays and BBQs. The breakfast nook also provides direct access to the covered patio, an ideal space for enjoying your home outdoors. The master suite is set at the rear of the home. Designed with relaxation in mind, the adjoined master bathroom is complete with a dual sink vanity, a large garden tub with a ledge, a separate walk-in shower with a seat, a linen closet, and a spacious walk-in closet. Two additional bedrooms are in their own wing, creating a perfect space for a guest suite or for the kids. Both have easy access to a full bathroom and linen closet. Upstairs is a second-level bonus room with an attached powder room. This flexible floor plan offers the ability to alter this space to suit your everyday needs.