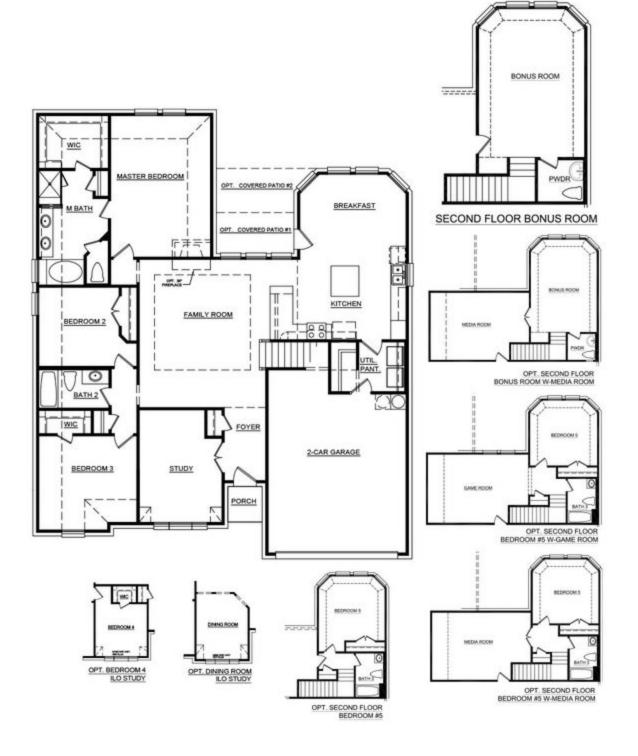

## CONCEPT 2393

**Coyote Crossing** 

3 🖳 2.5 🖳 2,393 Sq Ft 🔚 2 🚓

Designed to maximize space and offer transitional living, this expansive floor plan is great for large families or those who enjoy hosting guests.

For a quiet retreat or a space to get some work done, the foyer provides access to the private study. For more space, you can choose to add a fourth bedroom or formal dining room in lieu of the study. Just past the study is the spacious family room where natural light floods the room. Give friends and family a place to gather by including an optional fireplace.

The kitchen is located to one side of the family room. Here, a breakfast bar with bookshelves services both the living space and kitchen, creating a connection to the entertaining spaces while creating delicious meals. With plenty of storage space, a central island, and stainless-steel appliances, the chef of the family with certainly enjoy cooking in this space. For added convenience, the combined walk-in pantry and spacious utility room provide direct access to the two-car garage.

Just off the kitchen, a light-filled breakfast nook with bay windows overlooks the backyard. For those who want to enjoy their home outdoors, choose from two sizes for the rear covered patio.

Tucked away off the family room, the master suite is set at the rear of the home. Designed with relaxation in mind, the adjoined master bathroom is complete with a dual sink vanity, large garden tub with ledge, separate walk-in shower with a seat, linen closet, and a spacious walk-in closet.

Two additional bedrooms are in their own wing, creating a perfect space for a guest suite or for the kids. Both have easy access to a full bathroom and linen closet.

Upstairs is a second-level bonus room with an attached powder room. This flexible space can be converted in many ways, such as a bonus room and media room, fifth bedroom and full bathroom, fifth bedroom with a full bathroom and game room, or fifth bedroom and full bathroom with a media room. This flexible floor plan offers the ability to alter this space to suit your everyday needs.