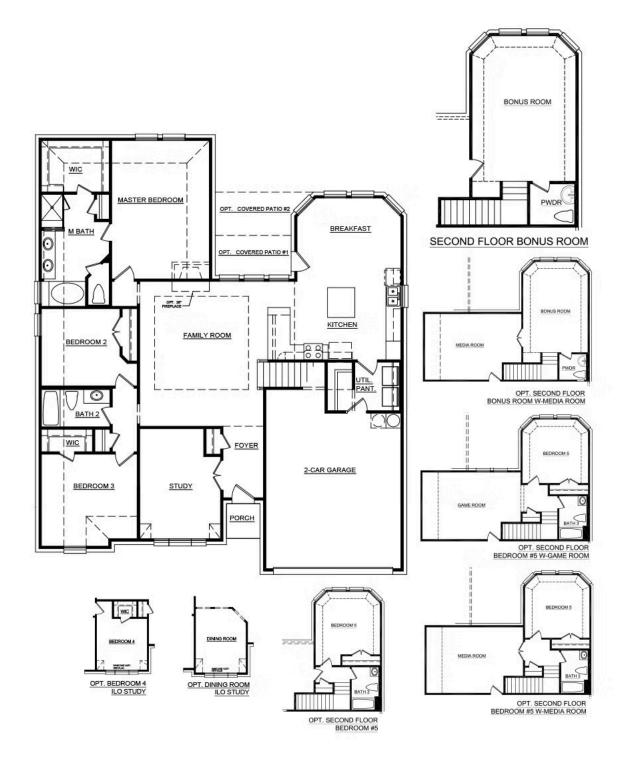

## **Coyote Crossing**

**3** 🖳

2.5

2,393 Sq Ft 🖳

2 🚓

Designed to maximize space and offer transitional living, this expansive floor plan is great for large families or those who enjoy hosting quests.

For a quiet retreat or a space to get some work done, the foyer provides access to the private study. For more space, you can choose to add a fourth bedroom or formal dining room in lieu of the study. Just past the study is the spacious family room where natural light floods the room. Give friends and family a place to gather by including an optional fireplace.

The kitchen is located to one side of the family room. Here, a breakfast bar with bookshelves services both the living space and kitchen, creating a connection to the entertaining spaces while creating delicious meals. With plenty of storage space, a central island, and stainless-steel appliances, the chef of the family with certainly enjoy cooking in this space. For added convenience, the combined walk-in pantry and spacious utility room provide direct access to the two-car garage.

Just off the kitchen, a light-filled breakfast nook with bay windows overlooks the backyard. For those who want to enjoy their home outdoors, choose from two sizes for the rear covered patio.

Tucked away off the family room, the master suite is set at the rear of the home. Designed with relaxation in mind, the adjoined master bathroom is complete with a dual sink vanity, large garden tub with ledge, separate walk-in shower with a seat, linen closet, and a spacious walk-in closet.

Two additional bedrooms are in their own wing, creating a perfect space for a guest suite or for the kids. Both have easy access to a full bathroom and linen closet.

Upstairs is a second-level bonus room with an attached powder room. This flexible space can be converted in many ways, such as a bonus room and media room, fifth bedroom and full bathroom, fifth bedroom with a full bathroom and game room, or fifth bedroom and full bathroom with a media room. This flexible floor plan offers the ability to alter this space to suit your everyday needs.