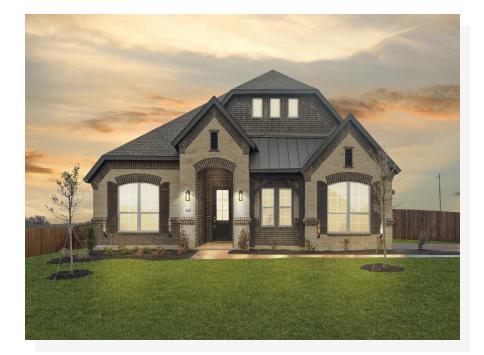

## 225 Prairie Dog Drive

Godley, TX 76044

3 🖳 2.0 🖳 2,391 🖫 2 🚓

Warm and welcoming over a single sweeping level, this three-bedroom, two-bathroom home offers bright and open-plan living. Step in from the covered front porch and into the expansive foyer with boxed ceilings. The foyer leads you to the gallery and to the left is the study with boxed ceilings and double doors. The kitchen features a large central island, stainless steel appliances, ample counter and storage space, white cabinets, a huge walk-in pantry, and granite countertops. It also opens to a breakfast nook with bay windows, filling this space with natural light. The breakfast nook also provides direct access to the rear-covered patio. The spacious family room features a wall of windows and a stone-to-ceiling fireplace offering an open space for friends and family to gather. Tucked away from the family room is the master suite, allowing parents a quiet retreat at the end of each day. Enjoy a large room with vaulted ceilings and natural light. The adjoined master bathroom features a dual sink vanity, a large garden tub, a separate walk-in shower with a seat, and a huge walk-in closet. Two additional bedrooms are located toward the front of the home in their own wing, making them perfect for kids or guests. Both bedrooms feature double-door closets and have easy access to a full bathroom. For added convenience, a full-sized utility room, linen closet, and two-car garage are located at the front of the home.