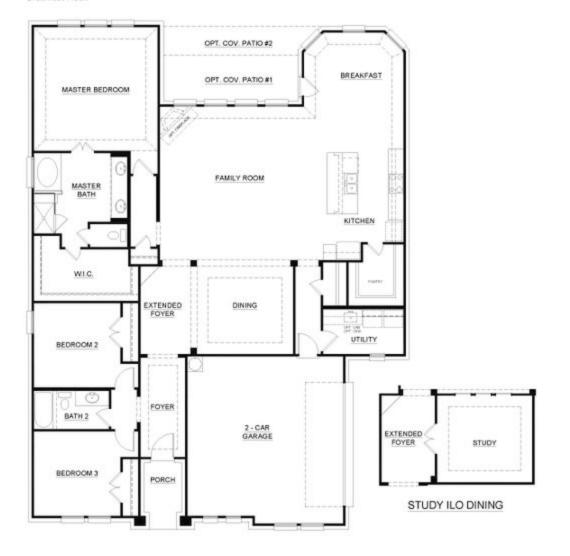

## 225 Prairie Dog Drive

Godley, TX 76044

3 🖳 2.0 🖳 2,391 🖫 2 🚓

Warm and welcoming over a single sweeping level, this three-bedroom, two-bathroom home offers bright and open-plan living. Step in from the covered front porch and into the expansive foyer with boxed ceilings. The foyer leads you to the gallery and to the left is the study with boxed ceilings and double doors. The kitchen features a large central island, stainless steel appliances, ample counter and storage space, white cabinets, a huge walk-in pantry, and granite countertops. It also opens to a breakfast nook with bay windows, filling this space with natural light. The breakfast nook also provides direct access to the rear-covered patio. The spacious family room features a wall of windows and a stone-to-ceiling fireplace offering an open space for friends and family to gather. Tucked away from the family room is the master suite, allowing parents a quiet retreat at the end of each day. Enjoy a large room with vaulted ceilings and natural light. The adjoined master bathroom features a dual sink vanity, a large garden tub, a separate walk-in shower with a seat, and a huge walk-in closet. Two additional bedrooms are located toward the front of the home in their own wing, making them perfect for kids or guests. Both bedrooms feature double-door closets and have easy access to a full bathroom. For added convenience, a full-sized utility room, linen closet, and two-car garage are located at the front of the home.

## **CONCEPT 2373**

3 Bedrooms 2 Full Baths Family Room Dining Room Breakfast Nook 2-Car Garage Optional Study ILO Dining Optional Covered Patio Optional Fireplace

In a continuing effort to improve our products and communities, Antares Homes may (in its sole and exclusive discretion and without creating any obligation or notice) abandon, change, or otherwise modify plans, pricing, included features, home site availability teams, etc. All images, randerings, dimensions, depictions or descriptions of home designs and layouts being offered are for representational and informational guoposes only and may vary from the homes being built or completed improvements. All dimensions and designs are subject to field variations and modifications, the 2022 Antares Homes.