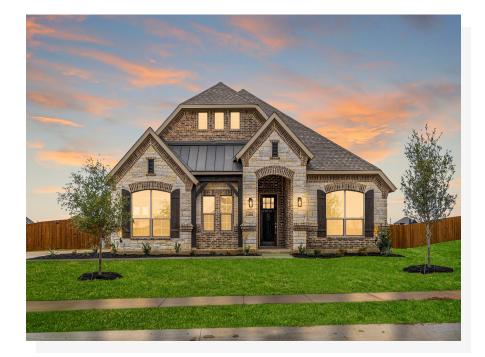

## 12609 Panther Creek Drive

Godley, TX 76044

3 <u>₽</u> 2.0 <u>₽</u> 2,391 **∎** 2 ⇔

Warm and welcoming over a single sweeping level, this three-bedroom, two-bathroom home offers bright and open-plan living. Step in from the covered front porch and into the expansive foyer with boxed ceilings. The foyer leads you to the gallery and to the left is the study with boxed ceilings and french double doors. The kitchen features a large central island, stainless steel appliances, ample counter and storage space, white cabinets, a huge walk-in pantry, and granite countertops. It also opens to a breakfast nook with bay windows, filling this space with natural light. The breakfast nook also provides direct access to the rear-covered patio. The spacious family room features a wall of windows and a stone-to-ceiling fireplace offering an open space for friends and family to gather. Tucked away from the family room is the master suite, allowing parents a quiet retreat at the end of each day. Enjoy a large room with vaulted ceilings and natural light. The adjoined master bathroom features a dual sink vanity, a large garden tub, a separate walk-in shower with a seat, and a huge walk-in closet. Two additional bedrooms are located toward the front of the home in their own wing, making them perfect for kids or guests. Both bedrooms feature double-door closets and have easy access to a full bathroom. For added convenience, a full-sized utility room, linen closet, and two-car garage are located at the front of the home.