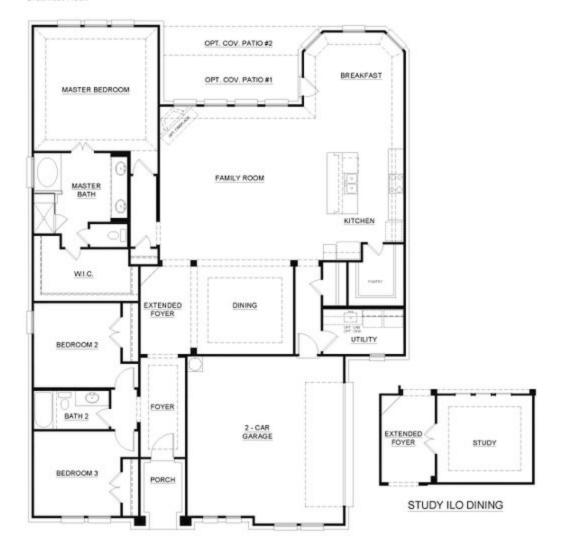

## 12609 Panther Creek Drive

Godley, TX 76044

3 <u>₽</u> 2.0 <u>₽</u> 2,391 **∎** 2 ⇔

Warm and welcoming over a single sweeping level, this three-bedroom, two-bathroom home offers bright and open-plan living. Step in from the covered front porch and into the expansive foyer with boxed ceilings. The foyer leads you to the gallery and to the left is the study with boxed ceilings and french double doors. The kitchen features a large central island, stainless steel appliances, ample counter and storage space, white cabinets, a huge walk-in pantry, and granite countertops. It also opens to a breakfast nook with bay windows, filling this space with natural light. The breakfast nook also provides direct access to the rear-covered patio. The spacious family room features a wall of windows and a stone-to-ceiling fireplace offering an open space for friends and family to gather. Tucked away from the family room is the master suite, allowing parents a quiet retreat at the end of each day. Enjoy a large room with vaulted ceilings and natural light. The adjoined master bathroom features a dual sink vanity, a large garden tub, a separate walk-in shower with a seat, and a huge walk-in closet. Two additional bedrooms are located toward the front of the home in their own wing, making them perfect for kids or guests. Both bedrooms feature double-door closets and have easy access to a full bathroom. For added convenience, a full-sized utility room, linen closet, and two-car garage are located at the front of the home.

## **CONCEPT 2373**

3 Bedrooms 2 Full Baths Family Room Dining Room Breakfast Nook 2-Car Garage Optional Study ILO Dining Optional Covered Patio Optional Fireplace

In a continuing effort to improve our products and communities, Antares Homes may (in its sole and exclusive discretion and without creating any obligation or notice) abandon, change, or otherwise modify plans, pricing, included features, home site availability teams, etc. All images, randerings, dimensions, depictions or descriptions of home designs and layouts being offered are for representational and informational guoposes only and may vary from the homes being built or completed improvements. All dimensions and designs are subject to field variations and modifications, the 2022 Antares Homes.