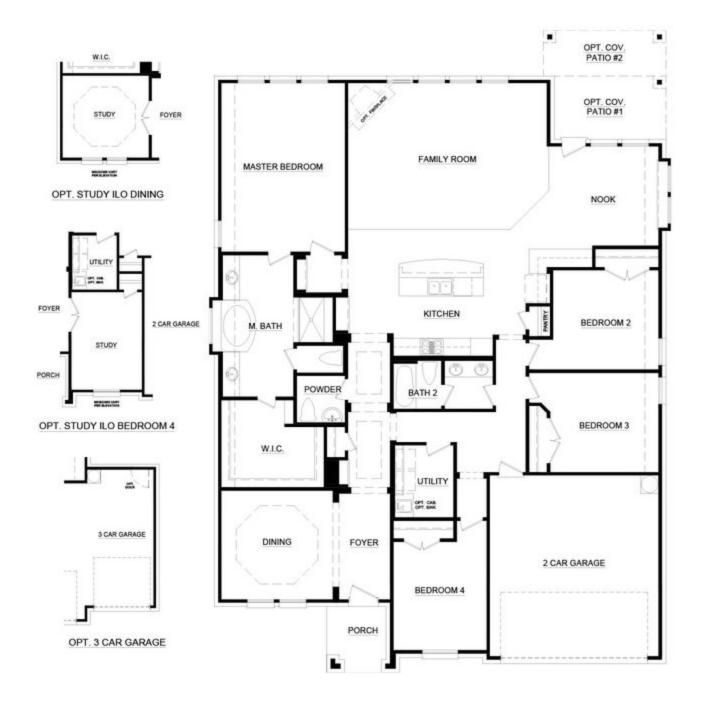

## **CONCEPT 2373**

**Coyote Crossing** 

3 🖳 2 🖳 2,391 Sq Ft 🖳 2 ⇔

- Formal Dining Room
- Optional Fireplace
- Optional Covered Patio #1 and #2

Warm and welcoming over a single sweeping level, this three-bedroom, two-bathroom home offers bright and open plan living.

Choose from six different front elevations, each featuring unique optional stone, and intricate brick details. Step in from the covered front porch and into the expansive foyer with boxed ceilings. The foyer leads you to the formal dining room which opens to the family room, making it easy to keep everyone connected when entertaining.

The kitchen features a large central island, stainless steel appliances, ample counter and storage space, and a huge walk-in pantry. It also opens to a breakfast nook with bay windows, filling this space with natural light. The breakfast nook also provides direct access to the rear covered patio. Choose from two different sizes to suit your outdoor living needs.

The spacious family room features a wall of windows and offers an open space for friends and family to gather. Choose to add warmth to the family room by adding an optional corner fireplace.

Tucked away off the family room is the master suite, allowing parents a quiet retreat at the end of each day. Enjoy a large room with vaulted ceilings and natural light. The adjoined master bathroom features a dual sink vanity, large garden tub, separate walk-in shower with a seat, and a huge walk-in closet.

Two additional bedrooms are located toward the front of the home in their own wing, making them perfect for kids or guests. Both bedrooms feature double door closets and have easy access to a full bathroom. For added convenience, a full-sized utility room, linen closet, and direct access to the two-car garage are located at the front of the home.