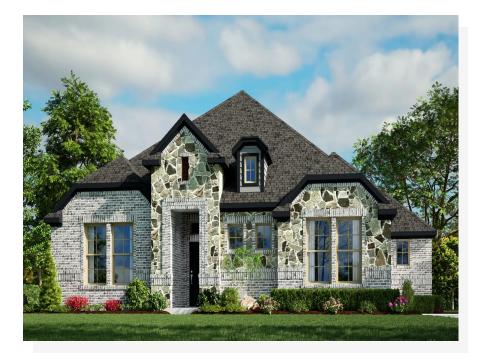

## **CONCEPT 2373**

**Coyote Crossing** 

3 🖳 2 🖳 2,391 Sq Ft 🖳 2 ⇔

- Formal Dining Room
- Optional Fireplace
- Optional Covered Patio #1 and #2

Warm and welcoming over a single sweeping level, this three-bedroom, two-bathroom home offers bright and open plan living.

Choose from six different front elevations, each featuring unique optional stone, and intricate brick details. Step in from the covered front porch and into the expansive foyer with boxed ceilings. The foyer leads you to the formal dining room which opens to the family room, making it easy to keep everyone connected when entertaining.

## 6 Elevations Available

2373 A with Stone

2373 B with Stone

2373 A

2373 B

2373 C with Stone

Ē

2373 C