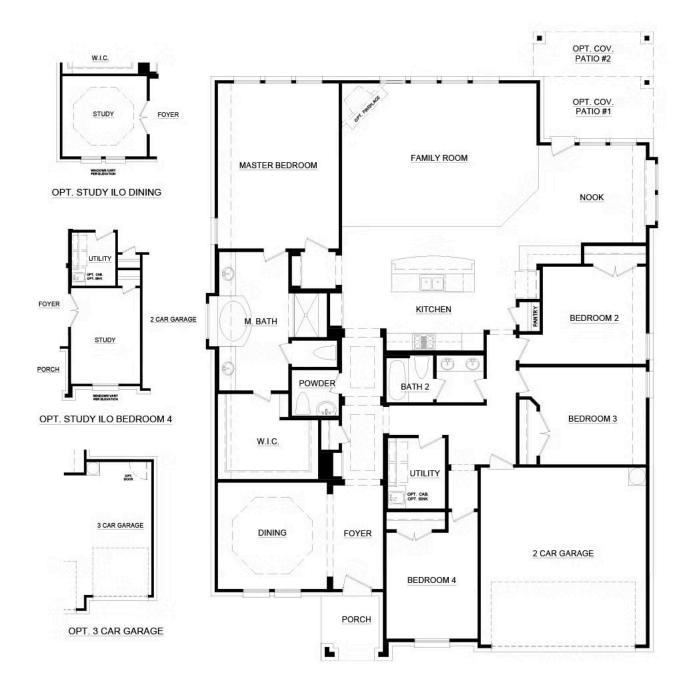

## CONCEPT 2373

**Coyote Crossing** 

3 🖳 2 📇 2,391 Sq Ft 🔚 2 🚓

- Formal Dining Room
- Optional Fireplace
- Optional Covered Patio #1 and #2

Warm and welcoming over a single sweeping level, this three-bedroom, two-bathroom home offers bright and open plan living.

Choose from six different front elevations, each featuring unique optional stone, and intricate brick details. Step in from the covered front porch and into the expansive foyer with boxed ceilings. The foyer leads you to the formal dining room which opens to the family room, making it easy to keep everyone connected when entertaining.

The kitchen features a large central island, stainless steel appliances, ample counter and storage space, and a huge walk-in pantry. It also opens to a breakfast nook with bay windows, filling this space with natural light. The breakfast nook also provides direct access to the rear covered patio. Choose from two different sizes to suit your outdoor living needs.

The spacious family room features a wall of windows and offers an open space for friends and family to gather. Choose to add warmth to the family room by adding an optional corner fireplace.

Tucked away off the family room is the master suite, allowing parents a quiet retreat at the end of each day. Enjoy a large room with vaulted ceilings and natural light. The adjoined master bathroom features a dual sink vanity, large garden tub, separate walk-in shower with a seat, and a huge walk-in closet.

Two additional bedrooms are located toward the front of the home in their own wing, making them perfect for kids or guests. Both bedrooms feature double door closets and have easy access to a full bathroom. For added convenience, a full-sized utility room, linen closet, and direct access to the two-car garage are located at the front of the home.