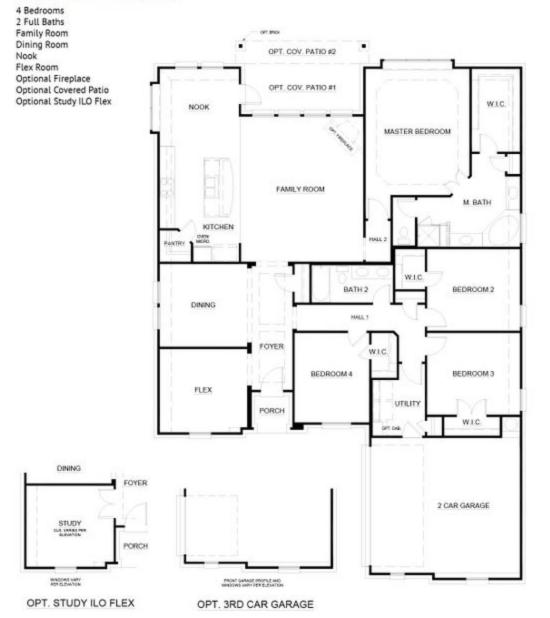

## 12516 Eagles Bluff

Godley, TX 76044

4 🖳 2.0 🖳 2,370 🖫 2 🚓

Treat yourself to style and elegance with this beautiful four-bedroom, two-bathroom home. A covered porch welcomes you home, while inside a study with double doors and a formal dining room are set off the foyer. Step into the main living space, where an open-plan, wood look tile flooring, and light-filled layout allows a seamless flow from the family room into the kitchen and dining nook. The family room has a stone to ceiling fireplace that creates a warm and inviting feel. The kitchen features a walk-in pantry, quartz countertops, stainless steel appliances, and a large center island that will make any chef happy. Enjoy early morning coffee or daily family meals in the sunny breakfast nook, or outside on the covered backyard patio. The luxe owner's suite offers a retreat from the hustle and bustle of everyday life. Double doors lead into the grand ensuite with twin sinks, a walk-in closet, and a soaking tub for the ultimate relaxation. The three guest bedrooms, all with walk-in closets, are tucked away in their wing alongside the hall bath with twin sinks. The utility is also found in this wing, along with access to the two-car garage.