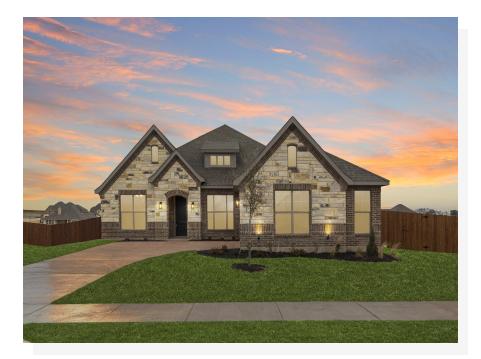

## 12516 Eagles Bluff

Godley, TX 76044

4 🖳 2.0 🖳 2,370 🖫 2 🚓

Treat yourself to style and elegance with this beautiful four-bedroom, two-bathroom home. A covered porch welcomes you home, while inside a study with double doors and a formal dining room are set off the foyer. Step into the main living space, where an open-plan, wood look tile flooring, and light-filled layout allows a seamless flow from the family room into the kitchen and dining nook. The family room has a stone to ceiling fireplace that creates a warm and inviting feel. The kitchen features a walk-in pantry, quartz countertops, stainless steel appliances, and a large center island that will make any chef happy. Enjoy early morning coffee or daily family meals in the sunny breakfast nook, or outside on the covered backyard patio. The luxe owner's suite offers a retreat from the hustle and bustle of everyday life. Double doors lead into the grand ensuite with twin sinks, a walk-in closet, and a soaking tub for the ultimate relaxation. The three guest bedrooms, all with walk-in closets, are tucked away in their wing alongside the hall bath with twin sinks. The utility is also found in this wing, along with access to the two-car garage.