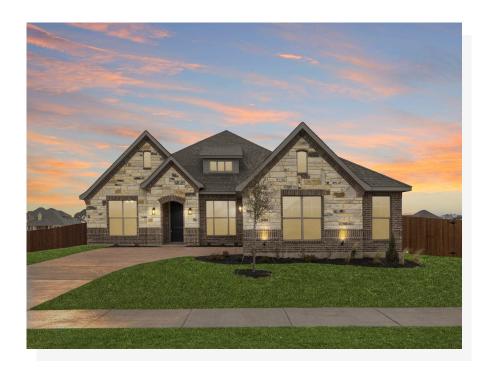

## 12516 Eagles Bluff

Godley, TX 76044

4 🖭

2.0

2,370

2 🚓

Treat yourself to style and elegance with this beautiful four-bedroom, two-bathroom home. A covered porch welcomes you home, while inside a study with double doors and a formal dining room are set off the foyer. Step into the main living space, where an open-plan, wood look tile flooring, and light-filled layout allows a seamless flow from the family room into the kitchen and dining nook. The family room has a stone to ceiling fireplace that creates a warm and inviting feel. The kitchen features a walk-in pantry, quartz countertops, stainless steel appliances, and a large center island that will make any chef happy. Enjoy early morning coffee or daily family meals in the sunny breakfast nook, or outside on the covered backyard patio. The luxe owner's suite offers a retreat from the hustle and bustle of everyday life. Double doors lead into the grand ensuite with twin sinks, a walk-in closet, and a soaking tub for the ultimate relaxation. The three guest bedrooms, all with walk-in closets, are tucked away in their wing alongside the hall bath with twin sinks. The utility is also found in this wing, along with access to the two-car garage.