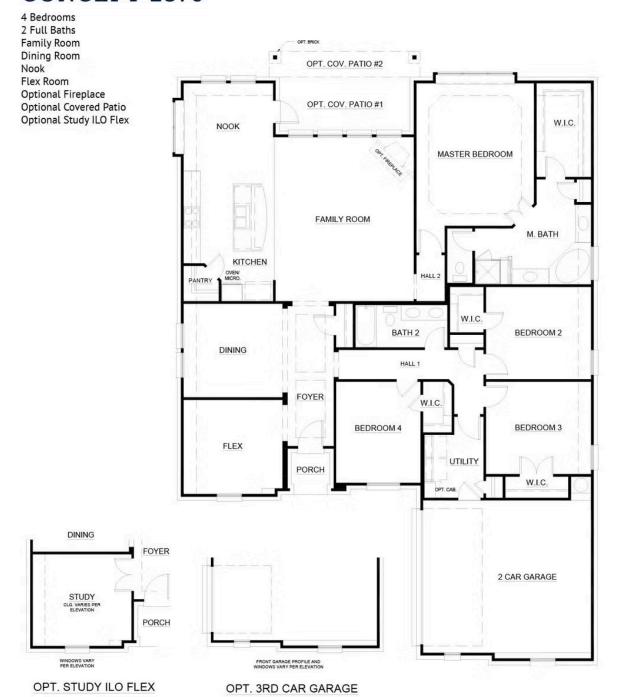

## 12516 Eagles Bluff

Godley, TX 76044

4 🖭

2.0

2,370

2 🚓

Treat yourself to style and elegance with this beautiful four-bedroom, two-bathroom home. A covered porch welcomes you home, while inside a study with double doors and a formal dining room are set off the foyer. Step into the main living space, where an open-plan, wood look tile flooring, and light-filled layout allows a seamless flow from the family room into the kitchen and dining nook. The family room has a stone to ceiling fireplace that creates a warm and inviting feel. The kitchen features a walk-in pantry, quartz countertops, stainless steel appliances, and a large center island that will make any chef happy. Enjoy early morning coffee or daily family meals in the sunny breakfast nook, or outside on the covered backyard patio. The luxe owner's suite offers a retreat from the hustle and bustle of everyday life. Double doors lead into the grand ensuite with twin sinks, a walk-in closet, and a soaking tub for the ultimate relaxation. The three guest bedrooms, all with walk-in closets, are tucked away in their wing alongside the hall bath with twin sinks. The utility is also found in this wing, along with access to the two-car garage.

## **CONCEPT 2370**

In a continuing effort to improve our products and communities, Antares Homes may (in its sole and exclusive discretion and without creating any obligation or notice) abandon, change, or otherwise modify plans, pricing, included features, home site availability, terms, etc. All images, renderings, dimensions, depictions or descriptions of home designs and layouts being offered are for representational and informational purposes only and may vary from the homes being built or completed improvements. All dimensions and designs are subject to field variations and modifications. © 2022 Antares Homes.