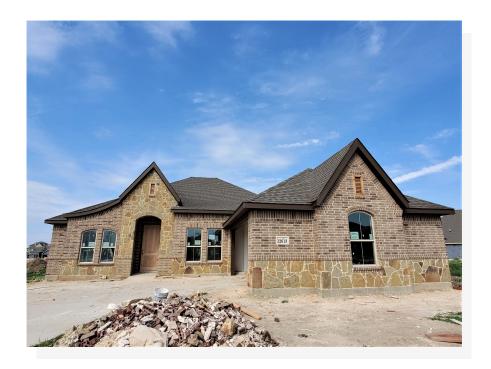

## 12613 Panther Creek Drive

Godley, TX 76044

4 🗠

2.0

2,267

2 🚓

-Wood Burning Fireplace - Covered Patio #1 - Dining - Wood-Look Tile Flooring This beautiful 4-bedroom home is in a highly sought-after community! Located right next to the foyer is the formal dining room which is a perfect space to host dinner parties and a bedroom that is great for guests or even an extra play area. The open-concept kitchen features cabinets, wood-look tile flooring, ample storage, built-in stainless steel appliances, and a large central island. The kitchen opens to a breakfast nook which provides direct access to the rear covered patio. Open to the kitchen and breakfast nook is the spacious family room which is filled with natural light and a gorgeous stone-to-ceiling fireplace, providing friends and family a bright space to gather. The expansive master suite is set back from the living spaces, providing parents optimal privacy, and relaxation at the end of each day. The adjoined master bathroom is complete with dual vanities, a separate walkin shower with a seat, a large garden tub, and a huge walk-in closet. Two additional bedrooms are located toward the front of the home. Both bedrooms have easy access to a full bathroom with a dual sink vanity, making getting ready in the mornings a breeze. For added privacy and convenience, the full-sized utility room provides direct access to the two-car garage.