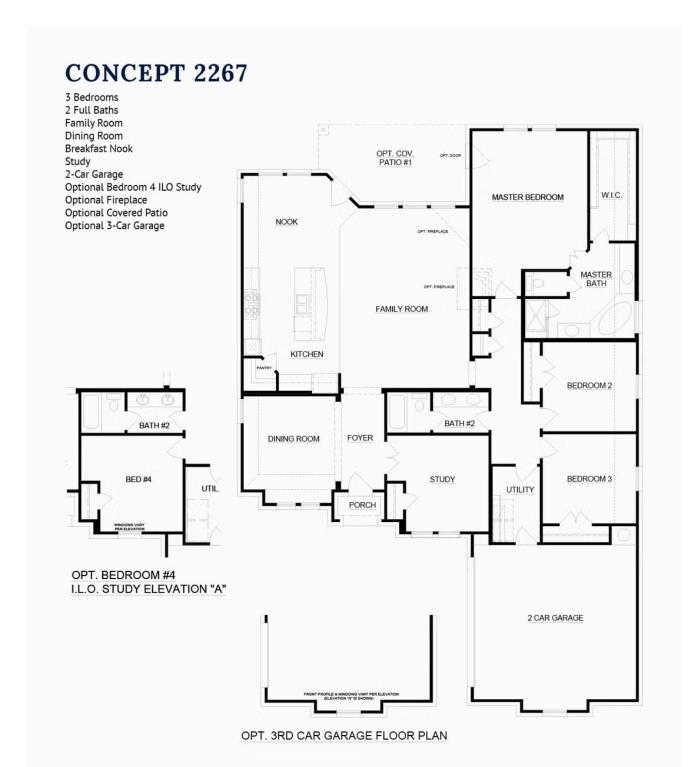

## 12613 Panther Creek Drive

Godley, TX 76044

4 🗠

2.0

2,267

2 🚓

-Wood Burning Fireplace - Covered Patio #1 - Dining - Wood-Look Tile Flooring This beautiful 4-bedroom home is in a highly sought-after community! Located right next to the foyer is the formal dining room which is a perfect space to host dinner parties and a bedroom that is great for guests or even an extra play area. The open-concept kitchen features cabinets, wood-look tile flooring, ample storage, built-in stainless steel appliances, and a large central island. The kitchen opens to a breakfast nook which provides direct access to the rear covered patio. Open to the kitchen and breakfast nook is the spacious family room which is filled with natural light and a gorgeous stone-to-ceiling fireplace, providing friends and family a bright space to gather. The expansive master suite is set back from the living spaces, providing parents optimal privacy, and relaxation at the end of each day. The adjoined master bathroom is complete with dual vanities, a separate walkin shower with a seat, a large garden tub, and a huge walk-in closet. Two additional bedrooms are located toward the front of the home. Both bedrooms have easy access to a full bathroom with a dual sink vanity, making getting ready in the mornings a breeze. For added privacy and convenience, the full-sized utility room provides direct access to the two-car garage.