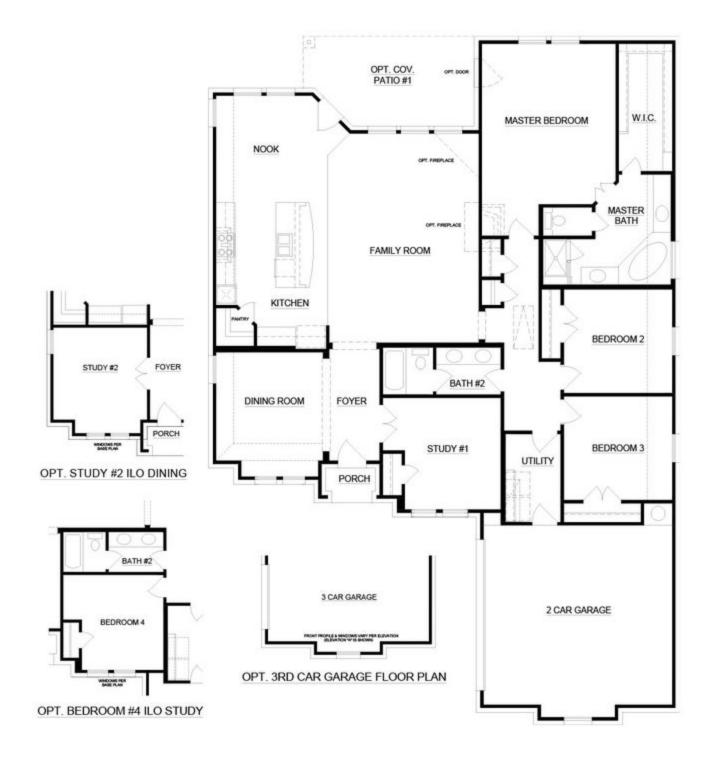

## CONCEPT 2267

**Coyote Crossing** 

3 🖳 2 🖳 2,267 Sq Ft 🛄 2 🚓

This beautiful open-concept floor plan makes use of every square foot in this single-story home.

Choose from eight different front elevations, four with unique optional stone, and intricate brick details. Step inside from the covered front porch and the vast foyer welcomes you to the formal dining room with vaulted ceilings, a perfect space to host dinner parties or enjoy everyday family mealtime. For those needing a space to work from home or a quiet space to enjoy hobbies, a private study with double doors and storage closet is located just across the foyer.

Continue down the foyer to the open-concept kitchen, a space designed to be the hub of the home. With ample storage and counter space, stainless steel appliances, a large central island, and a corner walk-in pantry, entertaining and keeping guests connected is made easy. The kitchen opens to a breakfast nook which provides direct access to the optional rear covered patio, an ideal space for enjoying your home outdoors.

Open to the kitchen and breakfast nook is the spacious family room which is filled with natural light, providing friends and family a bright space to gather. Choose to add warmth to this space by including an optional fireplace in two different locations.

The expansive master suite is set back from the living spaces, providing parents optimal privacy and relaxation at the end of each day. The adjoined master bathroom is complete with dual vanities, a separate walk-in shower with a seat, a large garden tub, and a huge walk-in closet.

Two additional bedrooms are located toward the front of the home. Both bedrooms have easy access to a full bathroom with a dual sink vanity, making getting ready in the mornings a breeze. If additional space for kids or guests is needed, choose to add a fourth bedroom in lieu of the study. For added privacy and convenience, the full-sized utility room provides direct access to the two-car garage.