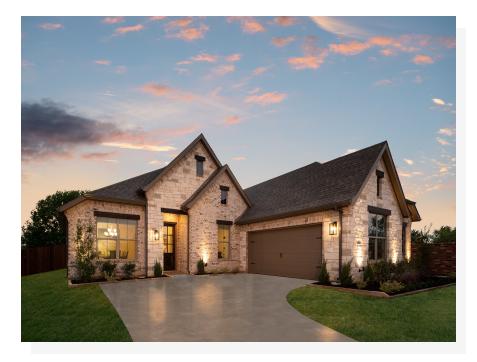

## CONCEPT 2267

**Coyote Crossing** 

3 🖳 2 🖳 2,267 Sq Ft 🛄 2 🚓

This beautiful open-concept floor plan makes use of every square foot in this single-story home.

Choose from eight different front elevations, four with unique optional stone, and intricate brick details. Step inside from the covered front porch and the vast foyer welcomes you to the formal dining room with vaulted ceilings, a perfect space to host dinner parties or enjoy everyday family mealtime. For those needing a space to work from home or a quiet space to enjoy hobbies, a private study with double doors and storage closet is located just across the foyer.