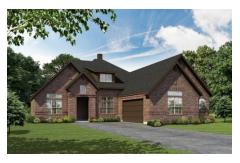

## CONCEPT 2267

**Coyote Crossing** 

3 🖳 2 🖳 2,267 Sq Ft 🛄 2 🚓

This beautiful open-concept floor plan makes use of every square foot in this single-story home.

Choose from eight different front elevations, four with unique optional stone, and intricate brick details. Step inside from the covered front porch and the vast foyer welcomes you to the formal dining room with vaulted ceilings, a perfect space to host dinner parties or enjoy everyday family mealtime. For those needing a space to work from home or a quiet space to enjoy hobbies, a private study with double doors and storage closet is located just across the foyer.

## 8 Elevations Available

2267 A with Stone

2267 B

2267 B with Stone

2267 C

2267 C with Stone

2267 D

2267 D with Stone