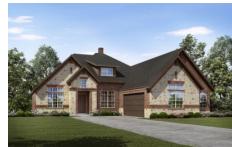

## CONCEPT 2267

**Coyote Crossing** 

3 🖳 2 🖳 2,267 Sq Ft 🛄 2 🚓

This beautiful open-concept floor plan makes use of every square foot in this single-story home.

Choose from eight different front elevations, four with unique optional stone, and intricate brick details. Step inside from the covered front porch and the vast foyer welcomes you to the formal dining room with vaulted ceilings, a perfect space to host dinner parties or enjoy everyday family mealtime. For those needing a space to work from home or a quiet space to enjoy hobbies, a private study with double doors and storage closet is located just across the foyer.

## 8 Elevations Available

2267 A with Stone

2267 B

2267 B with Stone

2267 C

2267 C with Stone

2267 D

2267 D with Stone