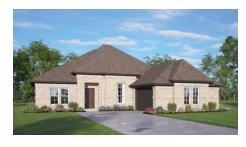

## CONCEPT 2267

**Coyote Crossing** 

3 🖳 2 🖳 2,267 Sq Ft 🛄 2 🚓

This beautiful open-concept floor plan makes use of every square foot in this single-story home.

Choose from eight different front elevations, four with unique optional stone, and intricate brick details. Step inside from the covered front porch and the vast foyer welcomes you to the formal dining room with vaulted ceilings, a perfect space to host dinner parties or enjoy everyday family mealtime. For those needing a space to work from home or a quiet space to enjoy hobbies, a private study with double doors and storage closet is located just across the foyer.

## 8 Elevations Available

2267 A with Stone

2267 B

2267 B with Stone

2267 C

2267 C with Stone

2267 D

2267 D with Stone