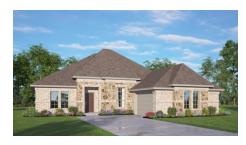

## CONCEPT 2267

**Coyote Crossing** 

3 🖳 2 🖳 2,267 Sq Ft 🛄 2 🚓

This beautiful open-concept floor plan makes use of every square foot in this single-story home.

Choose from eight different front elevations, four with unique optional stone, and intricate brick details. Step inside from the covered front porch and the vast foyer welcomes you to the formal dining room with vaulted ceilings, a perfect space to host dinner parties or enjoy everyday family mealtime. For those needing a space to work from home or a quiet space to enjoy hobbies, a private study with double doors and storage closet is located just across the foyer.

## 8 Elevations Available

2267 A with Stone

2267 B

2267 B with Stone

2267 C

2267 C with Stone

2267 D

2267 D with Stone