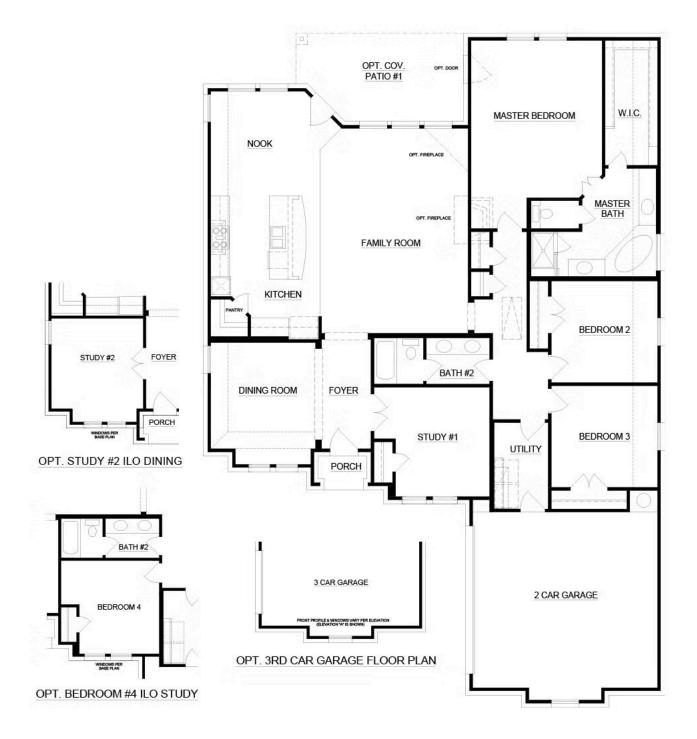

## **Coyote Crossing**

3 🖳

2 🖰

2,267 Sq Ft 🖳

2 🚓

This beautiful open-concept floor plan makes use of every square foot in this single-story home.

Choose from eight different front elevations, four with unique optional stone, and intricate brick details. Step inside from the covered front porch and the vast foyer welcomes you to the formal dining room with vaulted ceilings, a perfect space to host dinner parties or enjoy everyday family mealtime. For those needing a space to work from home or a quiet space to enjoy hobbies, a private study with double doors and storage closet is located just across the foyer.

Continue down the foyer to the open-concept kitchen, a space designed to be the hub of the home. With ample storage and counter space, stainless steel appliances, a large central island, and a corner walk-in pantry, entertaining and keeping guests connected is made easy. The kitchen opens to a breakfast nook which provides direct access to the optional rear covered patio, an ideal space for enjoying your home outdoors.

Open to the kitchen and breakfast nook is the spacious family room which is filled with natural light, providing friends and family a bright space to gather. Choose to add warmth to this space by including an optional fireplace in two different locations.

The expansive master suite is set back from the living spaces, providing parents optimal privacy and relaxation at the end of each day. The adjoined master bathroom is complete with dual vanities, a separate walk-in shower with a seat, a large garden tub, and a huge walk-in closet.

Two additional bedrooms are located toward the front of the home. Both bedrooms have easy access to a full bathroom with a dual sink vanity, making getting ready in the mornings a breeze. If additional space for kids or guests is needed, choose to add a fourth bedroom in lieu of the study. For added privacy and convenience, the full-sized utility room provides direct access to the two-car garage.