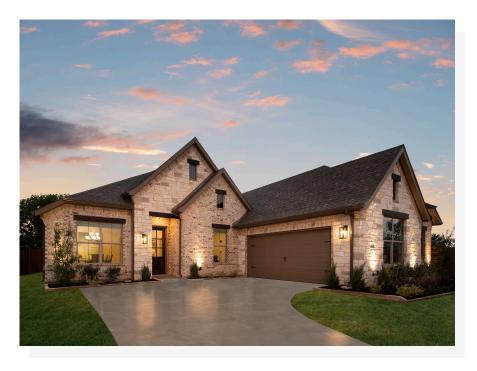

## **Coyote Crossing**

3 🖳

2 🖰

2,267 Sq Ft 🖳

2 🚓

This beautiful open-concept floor plan makes use of every square foot in this single-story home.

Choose from eight different front elevations, four with unique optional stone, and intricate brick details. Step inside from the covered front porch and the vast foyer welcomes you to the formal dining room with vaulted ceilings, a perfect space to host dinner parties or enjoy everyday family mealtime. For those needing a space to work from home or a quiet space to enjoy hobbies, a private study with double doors and storage closet is located just across the foyer.