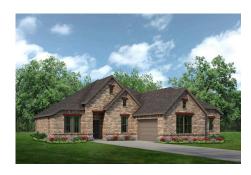

## **Coyote Crossing**

3 🖳

2 🖰

2,267 Sq Ft 🖳

2 🚓

This beautiful open-concept floor plan makes use of every square foot in this single-story home.

Choose from eight different front elevations, four with unique optional stone, and intricate brick details. Step inside from the covered front porch and the vast foyer welcomes you to the formal dining room with vaulted ceilings, a perfect space to host dinner parties or enjoy everyday family mealtime. For those needing a space to work from home or a quiet space to enjoy hobbies, a private study with double doors and storage closet is located just across the foyer.

## 8 Elevations Available

2267 A with Stone

2267 B with Stone

2267 A

2267 C with Stone

2267 B

2267 D 2267 D with Stone