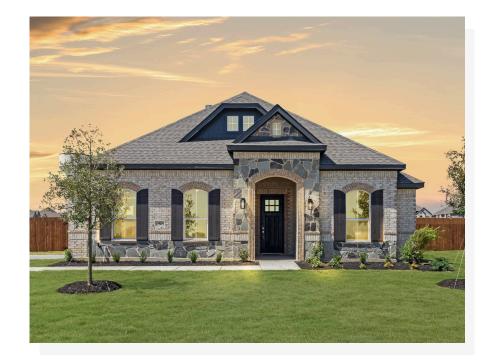

## 12505 Eagles Bluff

Godley, TX 76044

3 🖳 2.0 🖳 2,160 🖫 2 🚓

Designed to maximize space, this sprawling floor plan is great for avid entertainers, as well as enjoying everyday family living. Step inside from the long-covered porch, and into the foyer that is completed with boxed ceilings. The formal dining room is located to the left of the extended foyer, where hosting lavish dinner parties or enjoying family meals around the table is made easy. Just around the corner is the spacious family room featuring a wall of windows and a corner stone fireplace, flooding this space with natural light and making the space warm during those winter months. With such a large room, there is plenty of space for family and friends to gather. Off the family room is the open-concept kitchen, designed to keep everyone connected. The kitchen features ample counter and storage space, stainless steel appliances, a corner walk-in pantry, a central island that provides additional seating, and white cabinets. The kitchen also opens to a sunny breakfast nook with a built-in window seat and has direct access to the rear-covered patio. Tucked away from the busyness of the family room is the adjoined master bathroom is complete with a dual sink vanity, large garden tub, separate walk-in shower with a seat, and a large walk-in closet. Two additional bedrooms are housed in a separate wing off the foyer, making them perfect for kids or guests. Both bedrooms have easy access to a full bathroom and linen closet. A large full-sized utility room is also located off the foyer, as well as direct access to the two-car garage for added convenience.