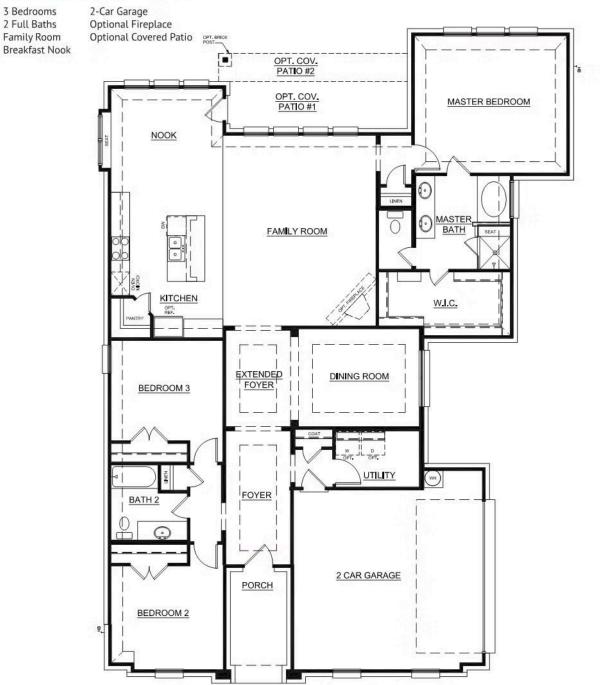

## 12505 Eagles Bluff

Godley, TX 76044

3 🖳 2.0 🖳 2,160 🖫 2 🚓

Designed to maximize space, this sprawling floor plan is great for avid entertainers, as well as enjoying everyday family living. Step inside from the long-covered porch, and into the foyer that is completed with boxed ceilings. The formal dining room is located to the left of the extended foyer, where hosting lavish dinner parties or enjoying family meals around the table is made easy. Just around the corner is the spacious family room featuring a wall of windows and a corner stone fireplace, flooding this space with natural light and making the space warm during those winter months. With such a large room, there is plenty of space for family and friends to gather. Off the family room is the open-concept kitchen, designed to keep everyone connected. The kitchen features ample counter and storage space, stainless steel appliances, a corner walk-in pantry, a central island that provides additional seating, and white cabinets. The kitchen also opens to a sunny breakfast nook with a built-in window seat and has direct access to the rear-covered patio. Tucked away from the busyness of the family room is the adjoined master bathroom is complete with a dual sink vanity, large garden tub, separate walk-in shower with a seat, and a large walk-in closet. Two additional bedrooms are housed in a separate wing off the foyer, making them perfect for kids or guests. Both bedrooms have easy access to a full bathroom and linen closet. A large full-sized utility room is also located off the foyer, as well as direct access to the two-car garage for added convenience.

## CONCEPT 2154

In a continuing effort to improve our products and communities, Antares Homes may (in its sole and exclusive discretion and without creating any obligation or notice) abandon, change, or otherwise modify plans, pricing, included features, home site availability, terms, etc. All images, renderings, dimensions, depictions or descriptions of home designs and layouts being offered are for representational and informational purposes only and may vary from the homes being built or completed improvements. All dimensions and designs are subject to field variations and modifications. © 2020 Antares Homes.