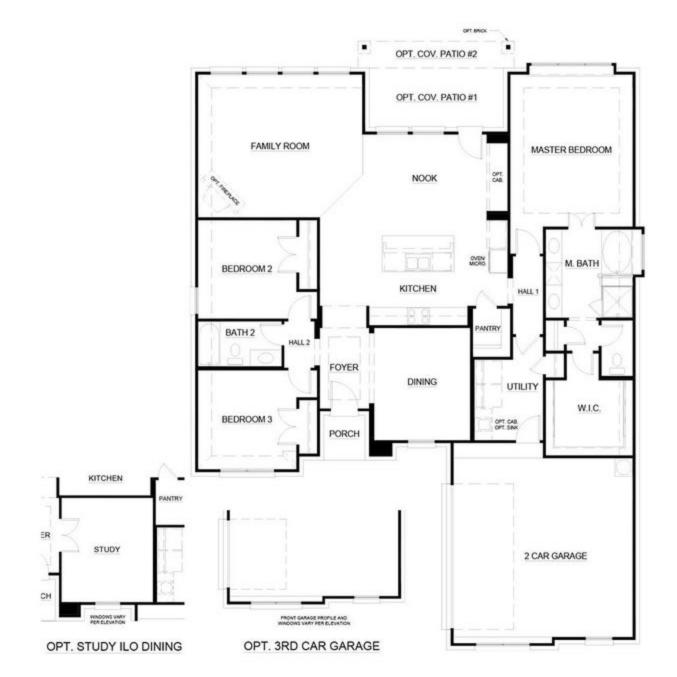

## 12520 Eagles Bluff

Godley, TX 76044

3

2.0 🖰

2,055

2 🚓

Feel at home from the moment you step inside. It will appeal to those who love to entertain with an open-concept design that invites you to flow seamlessly from one space to the next. A quality kitchen sits in the heart of the layout, with a walk-in pantry, granite countertops, stainless steel appliances, a center island, and it views over the breakfast nook. A large family room offers space for relaxation and, for those craving a warm and cozy feel, a stone-to-ceiling fireplace makes this a perfect place to gather with loved ones throughout winter. The luxurious owner's suite enjoys a private position, complete with a decadent master bath with twin sinks, a walk-in shower, and a soaking tub. There is also a walk-in closet, and this wing houses the utility and access to the two-car garage. The guest bedrooms are tucked away on the other side of the layout, complete with closets and easy access to the hall bath. This customizable floor plan allows you to create a space that will truly feel like home.

## **CONCEPT 2050**

In a continuing effort to improve our products and communities, Antares Homes may (in its sole and exclusive discretion and without creating any obligation or notice) abandon, change, or otherwise modify plans, pricing, included features, home sist availability, terms, etc. All images, renderings, dimensions, depictions or descriptions of home designs and layous being offered and effort representational and informational guyposes only and may viry from the homes being built or completed improvements. All dimensions and designs are subject to field variations and modifications. © 2022 Antares Homes.