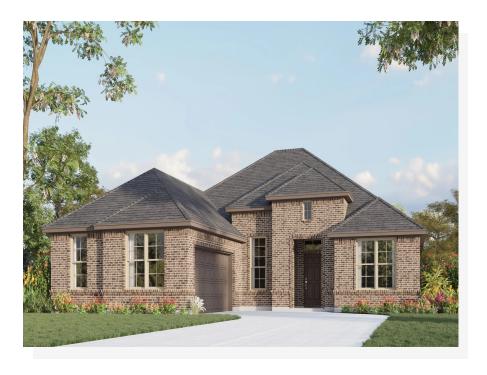

## 12520 Eagles Bluff

Godley, TX 76044

3

2.0 🖰

2,055

2 🚓

Feel at home from the moment you step inside. It will appeal to those who love to entertain with an open-concept design that invites you to flow seamlessly from one space to the next. A quality kitchen sits in the heart of the layout, with a walk-in pantry, granite countertops, stainless steel appliances, a center island, and it views over the breakfast nook. A large family room offers space for relaxation and, for those craving a warm and cozy feel, a stone-to-ceiling fireplace makes this a perfect place to gather with loved ones throughout winter. The luxurious owner's suite enjoys a private position, complete with a decadent master bath with twin sinks, a walk-in shower, and a soaking tub. There is also a walk-in closet, and this wing houses the utility and access to the two-car garage. The guest bedrooms are tucked away on the other side of the layout, complete with closets and easy access to the hall bath. This customizable floor plan allows you to create a space that will truly feel like home.