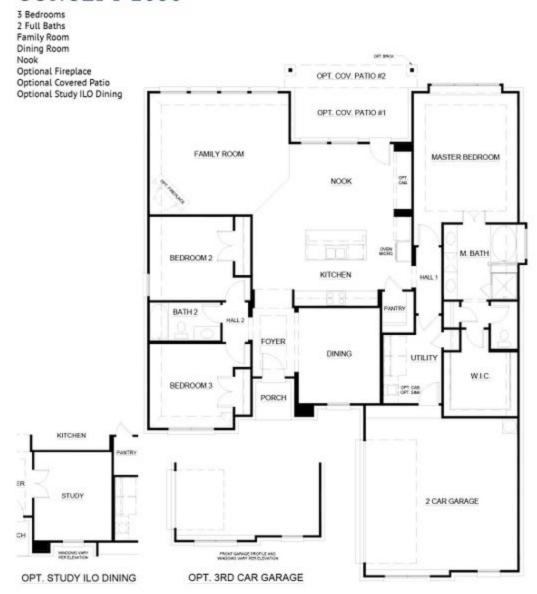

## 12520 Eagles Bluff

Godley, TX 76044

3

2.0 🖰

2,055

2 🚓

Feel at home from the moment you step inside. It will appeal to those who love to entertain with an open-concept design that invites you to flow seamlessly from one space to the next. A quality kitchen sits in the heart of the layout, with a walk-in pantry, granite countertops, stainless steel appliances, a center island, and it views over the breakfast nook. A large family room offers space for relaxation and, for those craving a warm and cozy feel, a stone-to-ceiling fireplace makes this a perfect place to gather with loved ones throughout winter. The luxurious owner's suite enjoys a private position, complete with a decadent master bath with twin sinks, a walk-in shower, and a soaking tub. There is also a walk-in closet, and this wing houses the utility and access to the two-car garage. The guest bedrooms are tucked away on the other side of the layout, complete with closets and easy access to the hall bath. This customizable floor plan allows you to create a space that will truly feel like home.

## **CONCEPT 2050**

In a continuing effort to improve our products and communities, Antares Homes may (in its sole and exclusive discretion and without creating any obligation or notice) abandon, change, or otherwise modify plans, pricing, included features, home sist availability, terms, etc. All images, renderings, dimensions, depictions or descriptions of home designs and layous being offered and effort representational and informational guyposes only and may viry from the homes being built or completed improvements. All dimensions and designs are subject to field variations and modifications. © 2022 Antares Homes.