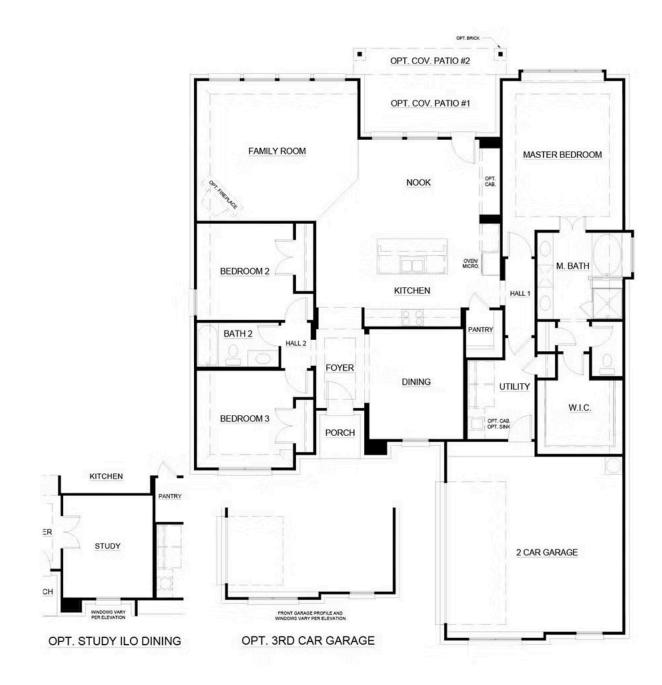

## **CONCEPT 2050**

3 Bedrooms 2 Full Baths Family Room Dining Room Nook Optional Fireplace OPT. COV. PATIO #2 Optional Covered Patio Optional Study ILO Dining OPT. COV. PATIO #1 FAMILY ROOM MASTER BEDROOM OPT. NOOK M. BATH BEDROOM 2 KITCHEN HALL 1 BATH 2 **FOYER** DINING UTILITY W.I.C. BEDROOM 3 OPT. CAB. OPT. SINK PORCH KITCHEN PANTRY ΞR STUDY 2 CAR GARAGE СН FRONT GARAGE PROFILE AND WINDOWS VARY PER ELEVATION OPT. 3RD CAR GARAGE OPT. STUDY ILO DINING