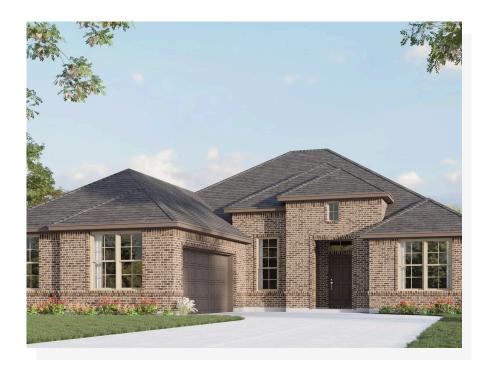

## 12520 Eagles Bluff

Godley, TX 76044

3

2.0

2,055

2 🚓

Feel at home from the moment you step inside. It will appeal to those who love to entertain with an open-concept design that invites you to flow seamlessly from one space to the next. A quality kitchen sits in the heart of the layout, with a walk-in pantry, granite countertops, stainless steel appliances, a center island, and it views over the breakfast nook. A large family room offers space for relaxation and, for those craving a warm and cozy feel, a stone-to-ceiling fireplace makes this a perfect place to gather with loved ones throughout winter. The luxurious owner's suite enjoys a private position, complete with a decadent master bath with twin sinks, a walk-in shower, and a soaking tub. There is also a walk-in closet, and this wing houses the utility and access to the two-car garage. The guest bedrooms are tucked away on the other side of the layout, complete with closets and easy access to the hall bath. This customizable floor plan allows you to create a space that will truly feel like home.