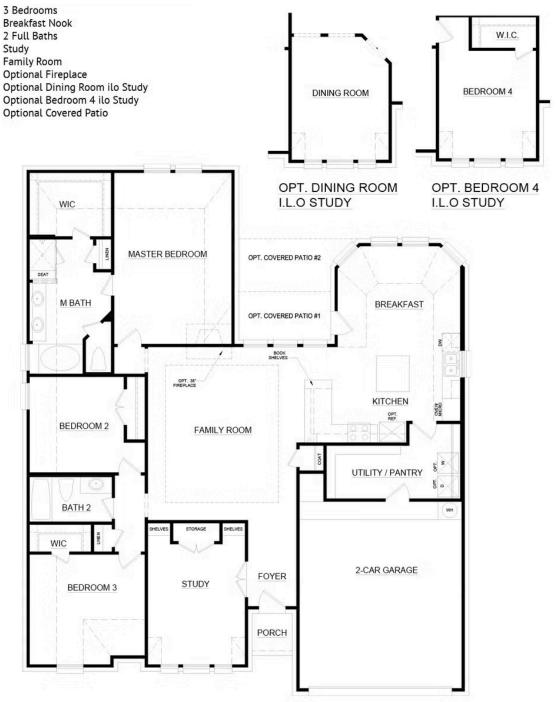

## 221 Prairie Dog Drive

Godley, TX 76044

4 <u>⋒</u> 2.0 <u>№</u> 2,069 <u>∎</u> 2 ⊕

This well-designed home is on a half-acre homesite and is perfect for families! Wood floors flow from the entry through the family room, kitchen, and nook. This well-designed home has it all! The family room is spacious and features a cozy cast-stone fireplace. The kitchen is beautiful with granite countertops, stainless steel appliances, and an oversized pantry with lots of shelving neatly tucked alongside the utility room for efficient task completion. The nook area will accommodate a formal dining table seating 8-10. From here, you also have access to the rear-covered patio. Tucked away from the family room for optimal privacy is the master suite, creating a quiet space for parents to retreat at the end of the day. The master bathroom features a dual sink vanity, a large garden tub, a separate walk-in shower with a seat, a linen closet, and a large walk-in closet. Two additional bedrooms are located towards the front of the home in their own wing, making them perfect for kids and guests. Both bedrooms have easy access to a full bathroom, and linen closet and provide direct access to the two-car garage, located at the front of the home. This clever concept can be built to suit all your family's needs.