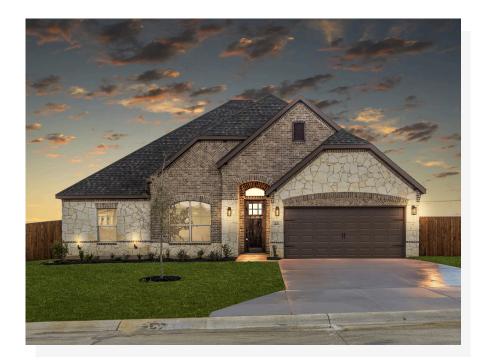

## 221 Prairie Dog Drive

Godley, TX 76044

4 <u>⋒</u> 2.0 <u>№</u> 2,069 <u>∎</u> 2 ⊕

This well-designed home is on a half-acre homesite and is perfect for families! Wood floors flow from the entry through the family room, kitchen, and nook. This well-designed home has it all! The family room is spacious and features a cozy cast-stone fireplace. The kitchen is beautiful with granite countertops, stainless steel appliances, and an oversized pantry with lots of shelving neatly tucked alongside the utility room for efficient task completion. The nook area will accommodate a formal dining table seating 8-10. From here, you also have access to the rear-covered patio. Tucked away from the family room for optimal privacy is the master suite, creating a quiet space for parents to retreat at the end of the day. The master bathroom features a dual sink vanity, a large garden tub, a separate walk-in shower with a seat, a linen closet, and a large walk-in closet. Two additional bedrooms are located towards the front of the home in their own wing, making them perfect for kids and guests. Both bedrooms have easy access to a full bathroom, and linen closet and provide direct access to the two-car garage, located at the front of the home. This clever concept can be built to suit all your family's needs.