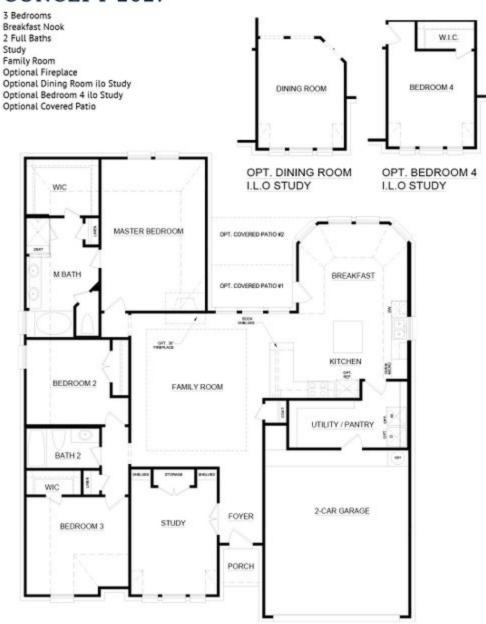

## 12616 Yellowstone Street

Godley, TX 76044

**3** <u>□</u>

2.0

2,069

2 🚓

This stunning three-bedroom, two-bathroom is perfect for modern family living! Wood flooring from the entry through the family room, kitchen, and nook. This well-designed home has a large study with built-in shelving, a storage closet, and French glass doors at the entry.

The family room is spacious and features a box ceiling and a cozy tile-to-mantle gas fireplace. The kitchen is beautiful with stainless steel appliances, and an oversized pantry with lots of shelving neatly tucked alongside the utility room for efficient task completion. The nook area will accommodate a formal dining table seating 8-10. From here, you also have access to the rear-covered patio.

Tucked away from the family room for optimal privacy is the master suite, creating a quiet space for parents to retreat at the end of the day. The master bathroom features a dual sink vanity, a large garden tub, a separate walk-in shower with a seat, a linen closet, and a large walk-in closet.

Two additional bedrooms are located towards the front of the home in their own wing, making them perfect for kids and guests. Both bedrooms have easy access to a full bathroom, and linen closet and provide direct access to the two-car garage, located at the front of the home. This clever concept can be built to suit all your family's needs.