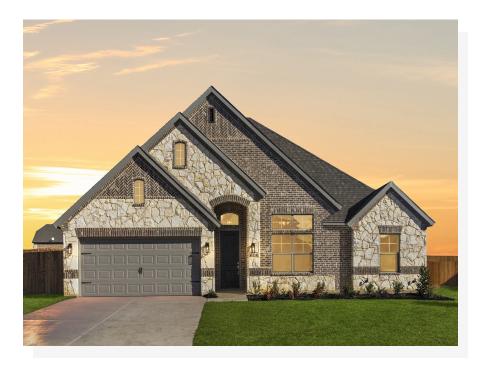

## 12528 Panther Creek Drive

Godley, TX 76044

3 🖭

2.0

2,069 🖺

2 🚓

This stunning three-bedroom, two-bathroom is perfect for modern family living! Wood-look tile flooring from the entry through the family room, kitchen, and nook. This well-designed home has a large study with built-in shelving, a storage closet, and French glass doors at the entry. The family room is spacious and features a box ceiling and a cozy tile-to-mantle fireplace. The kitchen is beautiful with granite countertops, stainless steel appliances, white cabinets, and an oversized pantry with lots of shelving neatly tucked alongside the utility room for efficient task completion. The nook area will accommodate a formal dining table seating 8-10. From here, you also have access to the rear-covered patio. Tucked away from the family room for optimal privacy is the master suite, creating a quiet space for parents to retreat at the end of the day. The master bathroom features a dual sink vanity, a large garden tub, a separate walk-in shower with a seat, a linen closet, and a large walk-in closet. Two additional bedrooms are located towards the front of the home in their own wing, making them perfect for kids and guests. Both bedrooms have easy access to a full bathroom, and linen closet and provide direct access to the two-car garage, located at the front of the home.