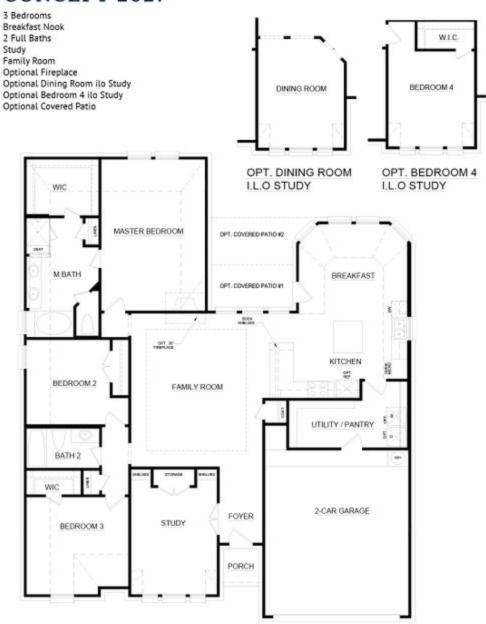

## 12528 Panther Creek Drive

Godley, TX 76044

3 🖭

2.0

2,069 🖺

2 🚓

This stunning three-bedroom, two-bathroom is perfect for modern family living! Wood-look tile flooring from the entry through the family room, kitchen, and nook. This well-designed home has a large study with built-in shelving, a storage closet, and French glass doors at the entry. The family room is spacious and features a box ceiling and a cozy tile-to-mantle fireplace. The kitchen is beautiful with granite countertops, stainless steel appliances, white cabinets, and an oversized pantry with lots of shelving neatly tucked alongside the utility room for efficient task completion. The nook area will accommodate a formal dining table seating 8-10. From here, you also have access to the rear-covered patio. Tucked away from the family room for optimal privacy is the master suite, creating a quiet space for parents to retreat at the end of the day. The master bathroom features a dual sink vanity, a large garden tub, a separate walk-in shower with a seat, a linen closet, and a large walk-in closet. Two additional bedrooms are located towards the front of the home in their own wing, making them perfect for kids and guests. Both bedrooms have easy access to a full bathroom, and linen closet and provide direct access to the two-car garage, located at the front of the home.

## **CONCEPT 2027**

In a continuing effort to improve our products and communities, Antares Homes may (in its sole and exclusive discretion and without creating any obligation or notice) abandon, thange, or otherwise modify plans, pricing, included features, home sist availability, terms, etc. All images, renderings, dimensions, depictions or descriptions of home designs and layous being offered are for representational and informational guiposes only and may viry from the homes being built or completed improvements. All dimensions and designs are subject to field variations and modifications. © 2020 Antares Homes.