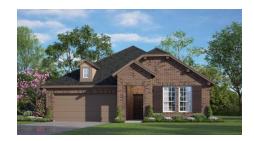

Choose from seven different front elevations, four featuring unique optional stone, and intricate brick details. Step in from the covered front porch and into the foyer with boxed ceilings, welcoming you into the spacious family room. Featuring a wall of windows, the family room creates an inviting space for friends and family to gather. Choose to add warmth to the family room by adding an optional corner fireplace. Connected by a central island is the open-concept kitchen. The kitchen features stainless steel appliances, ample counter and storage space, and a large walk-in pantry. It also opens to a breakfast nook featuring a built-in window seat, providing additional seating. The breakfast nook also provides direct access to the optional rear covered patio. Choose from two different sizes to suit your outdoor living needs. Tucked away off the family room is the master suite, allowing parents a quiet retreat at the end of each day. Enjoy a large room with boxed ceilings and the adjoined master bathroom featuring a dual sink vanity, large garden tub, separate walk-in shower with a seat, and huge walk-in closet.

## 7 Elevations Available

1841 B

1841 A 1841 A with Stone

1841 B with Stone 1841 C 1841 C with Stone

1841 D with Stone