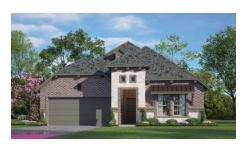

Choose from seven different front elevations, four featuring unique optional stone, and intricate brick details. Step in from the covered front porch and into the foyer with boxed ceilings, welcoming you into the spacious family room. Featuring a wall of windows, the family room creates an inviting space for friends and family to gather. Choose to add warmth to the family room by adding an optional corner fireplace. Connected by a central island is the open-concept kitchen. The kitchen features stainless steel appliances, ample counter and storage space, and a large walk-in pantry. It also opens to a breakfast nook featuring a built-in window seat, providing additional seating. The breakfast nook also provides direct access to the optional rear covered patio. Choose from two different sizes to suit your outdoor living needs. Tucked away off the family room is the master suite, allowing parents a quiet retreat at the end of each day. Enjoy a large room with boxed ceilings and the adjoined master bathroom featuring a dual sink vanity, large garden tub, separate walk-in shower with a seat, and huge walk-in closet.

## 7 Elevations Available

1841 B

1841 A 1841 A with Stone

1841 B with Stone 1841 C 1841 C with Stone

1841 D with Stone