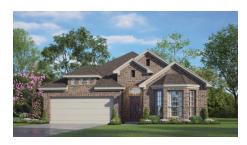

Choose from seven different front elevations, four featuring unique optional stone, and intricate brick details. Step in from the covered front porch and into the foyer with boxed ceilings, welcoming you into the spacious family room. Featuring a wall of windows, the family room creates an inviting space for friends and family to gather. Choose to add warmth to the family room by adding an optional corner fireplace. Connected by a central island is the open-concept kitchen. The kitchen features stainless steel appliances, ample counter and storage space, and a large walk-in pantry. It also opens to a breakfast nook featuring a built-in window seat, providing additional seating. The breakfast nook also provides direct access to the optional rear covered patio. Choose from two different sizes to suit your outdoor living needs. Tucked away off the family room is the master suite, allowing parents a quiet retreat at the end of each day. Enjoy a large room with boxed ceilings and the adjoined master bathroom featuring a dual sink vanity, large garden tub, separate walk-in shower with a seat, and huge walk-in closet.

## 7 Elevations Available

1841 B

1841 A 1841 A with Stone

1841 B with Stone 1841 C 1841 C with Stone

1841 D with Stone