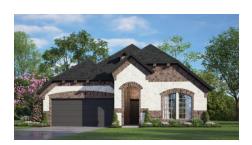

Choose from seven different front elevations, four featuring unique optional stone, and intricate brick details. Step in from the covered front porch and into the foyer with boxed ceilings, welcoming you into the spacious family room. Featuring a wall of windows, the family room creates an inviting space for friends and family to gather. Choose to add warmth to the family room by adding an optional corner fireplace. Connected by a central island is the open-concept kitchen. The kitchen features stainless steel appliances, ample counter and storage space, and a large walk-in pantry. It also opens to a breakfast nook featuring a built-in window seat, providing additional seating. The breakfast nook also provides direct access to the optional rear covered patio. Choose from two different sizes to suit your outdoor living needs. Tucked away off the family room is the master suite, allowing parents a quiet retreat at the end of each day. Enjoy a large room with boxed ceilings and the adjoined master bathroom featuring a dual sink vanity, large garden tub, separate walk-in shower with a seat, and huge walk-in closet.

## 7 Elevations Available

1841 B

1841 A 1841 A with Stone

1841 B with Stone 1841 C 1841 C with Stone

1841 D with Stone