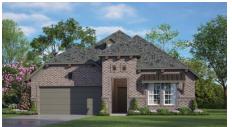

Choose from seven different front elevations, four featuring unique optional stone, and intricate brick details. Step in from the covered front porch and into the foyer with boxed ceilings, welcoming you into the spacious family room. Featuring a wall of windows, the family room creates an inviting space for friends and family to gather. Choose to add warmth to the family room by adding an optional corner fireplace. Connected by a central island is the open-concept kitchen. The kitchen features stainless steel appliances, ample counter and storage space, and a large walk-in pantry. It also opens to a breakfast nook featuring a built-in window seat, providing additional seating. The breakfast nook also provides direct access to the optional rear covered patio. Choose from two different sizes to suit your outdoor living needs. Tucked away off the family room is the master suite, allowing parents a quiet retreat at the end of each day. Enjoy a large room with boxed ceilings and the adjoined master bathroom featuring a dual sink vanity, large garden tub, separate walk-in shower with a seat, and huge walk-in closet.

## 7 Elevations Available

1841 B

1841 A 1841 A with Stone

1841 B with Stone 1841 C 1841 C with Stone

1841 D with Stone