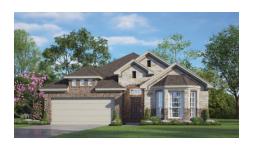

Choose from seven different front elevations, four featuring unique optional stone, and intricate brick details. Step in from the covered front porch and into the foyer with boxed ceilings, welcoming you into the spacious family room. Featuring a wall of windows, the family room creates an inviting space for friends and family to gather. Choose to add warmth to the family room by adding an optional corner fireplace. Connected by a central island is the open-concept kitchen. The kitchen features stainless steel appliances, ample counter and storage space, and a large walk-in pantry. It also opens to a breakfast nook featuring a built-in window seat, providing additional seating. The breakfast nook also provides direct access to the optional rear covered patio. Choose from two different sizes to suit your outdoor living needs. Tucked away off the family room is the master suite, allowing parents a quiet retreat at the end of each day. Enjoy a large room with boxed ceilings and the adjoined master bathroom featuring a dual sink vanity, large garden tub, separate walk-in shower with a seat, and huge walk-in closet.

## 7 Elevations Available

1841 B

1841 A 1841 A with Stone

1841 B with Stone 1841 C 1841 C with Stone

1841 D with Stone