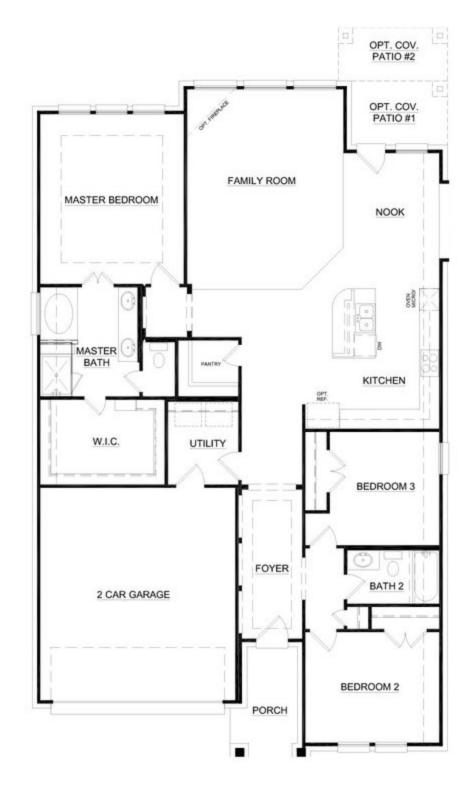

## **Coyote Crossing**

**3** □

2 🖰

1,841 Sq Ft 🖳

2 🚓

- Optional Fireplace
- Optional Covered Patio

Designed over a single sweeping level, this open-concept floor plan offers warm and welcoming spaces while providing traditional living areas.

Choose from seven different front elevations, four featuring unique optional stone, and intricate brick details. Step in from the covered front porch and into the foyer with boxed ceilings, welcoming you into the spacious family room. Featuring a wall of windows, the family room creates an inviting space for friends and family to gather. Choose to add warmth to the family room by adding an optional corner fireplace. Connected by a central island is the open-concept kitchen. The kitchen features stainless steel appliances, ample counter and storage space, and a large walk-in pantry. It also opens to a breakfast nook featuring a built-in window seat, providing additional seating. The breakfast nook also provides direct access to the optional rear covered patio. Choose from two different sizes to suit your outdoor living needs. Tucked away off the family room is the master suite, allowing parents a quiet retreat at the end of each day. Enjoy a large room with boxed ceilings and the adjoined master bathroom featuring a dual sink vanity, large garden tub, separate walk-in shower with a seat, and huge walk-in closet.

Two additional bedrooms are located toward the front of the home, making them perfect for kids or guests. Both bedrooms have easy access to a full bathroom and coat closet. For added convenience, a full-sized utility room and direct access to the two-car garage are also located at the front of the home.