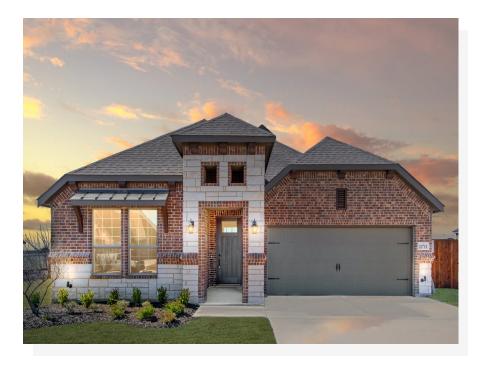

## **Coyote Crossing**

**3** □

2 🖰

1,841 Sq Ft 🖳

2 🚓

- Optional Fireplace
- Optional Covered Patio

Designed over a single sweeping level, this open-concept floor plan offers warm and welcoming spaces while providing traditional living areas.

Choose from seven different front elevations, four featuring unique optional stone, and intricate brick details. Step in from the covered front porch and into the foyer with boxed ceilings, welcoming you into the spacious family room. Featuring a wall of windows, the family room creates an inviting space for friends and family to gather. Choose to add warmth to the family room by adding an optional corner fireplace. Connected by a central island is the open-concept kitchen. The kitchen features stainless steel appliances, ample counter and storage space, and a large walk-in pantry. It also opens to a breakfast nook featuring a built-in window seat, providing additional seating. The breakfast nook also provides direct access to the optional rear covered patio. Choose from two different sizes to suit your outdoor living needs. Tucked away off the family room is the master suite, allowing parents a quiet retreat at the end of each day. Enjoy a large room with boxed ceilings and the adjoined master bathroom featuring a dual sink vanity, large garden tub, separate walk-in shower with a seat, and huge walk-in closet.

## 7 Elevations Available

1841 B

1841 A 1841 A with Stone

1841 B with Stone 1841 C 1841 C with Stone

1841 D with Stone