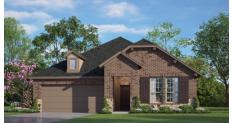

Choose from seven different front elevations, four featuring unique optional stone, and intricate brick details. Step in from the covered front porch and into the foyer with boxed ceilings, welcoming you into the spacious family room. Featuring a wall of windows, the family room creates an inviting space for friends and family to gather. Choose to add warmth to the family room by adding an optional corner fireplace. Connected by a central island is the open-concept kitchen. The kitchen features stainless steel appliances, ample counter and storage space, and a large walk-in pantry. It also opens to a breakfast nook featuring a built-in window seat, providing additional seating. The breakfast nook also provides direct access to the optional rear covered patio. Choose from two different sizes to suit your outdoor living needs. Tucked away off the family room is the master suite, allowing parents a quiet retreat at the end of each day. Enjoy a large room with boxed ceilings and the adjoined master bathroom featuring a dual sink vanity, large garden tub, separate walk-in shower with a seat, and huge walk-in closet.

## 7 Elevations Available

1841 B

1841 A 1841 A with Stone

1841 B with Stone 1841 C 1841 C with Stone

1841 D with Stone