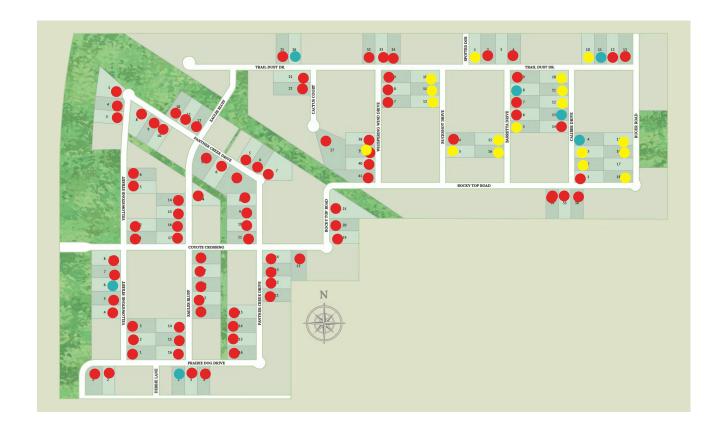

## **Coyote Crossing**

QUICK MOVE-INSAVAILABLE LOTSSOLD HOMES

| Lot #  | Address                   | Square Feet | Status        | Details                 |
|--------|---------------------------|-------------|---------------|-------------------------|
| 13, 14 | 100 Trail Dust Drive      |             | Sold          |                         |
| 11, 14 | 108 Trail Dust Drive      |             | Spec For Sale | View this home »        |
| -      | 12501 Eagles Bluff        | 2,391       | Sold          |                         |
| -      | 12505 Eagles Bluff        | 2,160       | Sold          |                         |
| -      | 12509 Panther Creek Drive | 2,550       | Sold          |                         |
| -      | 12512 Eagles Bluff        | 2,641       | Sold          |                         |
| -      | 12513 Panther Creek Drive | 2,435       | Sold          |                         |
| -      | 12516 Eagles Bluff        | 2,370       | Sold          |                         |
| -      | 12520 Eagles Bluff        | 2,055       | Sold          |                         |
| -      | 12520 Panther Creek Drive | 2,393       | Sold          |                         |
| -      | 12521 Yellowstone Street  | 2,435       | Spec For Sale | <u>View this home »</u> |
| -      | 12524 Eagles Bluff        | 2,256       | Sold          |                         |
| -      | 12524 Panther Creek Drive | 2,641       | Sold          |                         |
| -      | 12528 Eagles Bluff        | 2,622       | Sold          |                         |
| -      | 12528 Panther Creek Drive | 2,069       | Sold          |                         |
| -      | 12532 Panther Creek Drive | 2,435       | Sold          |                         |
| -      | 12601 Eagles Bluff        | 2,395       | Sold          |                         |
| -      | 12605 Eagles Bluff        | 2,972       | Sold          |                         |
| -      | 12605 Panther Creek Drive | 2,435       | Sold          |                         |
| -      | 12609 Eagles Bluff        | 2,641       | Sold          |                         |

| Lot # | Address                     | Square Feet | Status        | Details                 |
|-------|-----------------------------|-------------|---------------|-------------------------|
| -     | 12609 Panther Creek Drive   | 2,391       | Sold          |                         |
| -     | 12612 Eagles Bluff          | 2,555       | Sold          |                         |
| -     | 12612 Rocky Top Road        | 2,395       | Sold          |                         |
| -     | 12613 Eagles Bluff          | 2,434       | Sold          |                         |
| -     | 12613 Panther Creek Drive   | 2,267       | Sold          |                         |
| -     | 12616 Yellowstone Street    | 2,069       | Sold          |                         |
| -     | 12617 Panther Creek Drive   | 2,800       | Sold          |                         |
| -     | 12620 Yellowstone Street    | 2,800       | Sold          |                         |
| -     | 12705 Whispering Wind Drive | 2,069       | Sold          |                         |
| -     | 12709 Whispering Wind Drive | 2,435       | Sold          |                         |
| -     | 12712 Caliber Drive         | 2,796       | Spec For Sale | View this home »        |
| -     | 12713 Whispering Wind Drive | 2,796       | Sold          |                         |
| -     | 12717 Cactus Court          | 2,550       | Sold          |                         |
| -     | 12717 Caliber Drive         | 2,641       | Sold          |                         |
| 6, 12 | 12720 Barretta Drive        |             | Sold          |                         |
| -     | 12721 Cactus Court          | 2,435       | Sold          |                         |
| -     | 12721 Caliber Drive         | 2,270       | Spec For Sale | <u>View this home »</u> |
| -     | 12724 Barretta Drive        | 2,370       | Sold          |                         |
| -     | 12724 Whispering Wind Drive | 2,256       | Sold          |                         |
| -     | 12728 Barretta Drive        | 3,202       | Spec For Sale | View this home »        |

| Lot #  | Address                     | Square Feet | Status        | Details                 |
|--------|-----------------------------|-------------|---------------|-------------------------|
| -      | 12728 Whispering Wind Drive | 2,434       | Sold          |                         |
| -      | 12812 Rocky Top Road        | 2,972       | Sold          |                         |
| -      | 136 Trail Dust Drive        | 2,200       | Sold          |                         |
| -      | 144 Trail Dust Drive        | 2,642       | Sold          |                         |
| -      | 217 Prairie Dog Drive       | 2,622       | Sold          |                         |
| -      | 220 Trail Dust Drive        | 2,642       | Sold          |                         |
| -      | 221 Prairie Dog Drive       | 2,069       | Sold          |                         |
| -      | 224 Trail Dust Drive        | 2,267       | Sold          |                         |
| -      | 225 Prairie Dog Drive       | 2,391       | Spec For Sale | View this home »        |
| -      | 228 Trail Dust Drive        | 2,798       | Sold          |                         |
| -      | 304 Trail Dust Drive        | 2,069       | Spec For Sale | <u>View this home »</u> |
| -      | 308 Trail Dust Drive        | 2,641       | Sold          |                         |
| 39,6   | 12709 Whispering Wind Drive |             | Lot Available |                         |
| 12, 14 | 104 Trail Dust Drive        |             | Sold          |                         |
| 10, 14 | 112 Trail Dust Drive        |             | Lot Available |                         |
| 1,14   | 148 Trail Dust Drive        |             | Lot Available |                         |
| 17, 13 | 12705 Ruger Road            |             | Lot Available |                         |
| 16, 13 | 12713 Ruger Road            |             | Lot Available |                         |
| 15, 13 | 12717 Ruger Road            |             | Lot Available |                         |
| 3, 13  | 12708 Caliber Drive         |             | Lot Available |                         |

| Lot #  | Address                  | Square Feet | Status        | Details |
|--------|--------------------------|-------------|---------------|---------|
| 2,13   | 12704 Caliber Drive      |             | Lot Available |         |
| 12, 12 | 12725 Caliber Drive      |             | Lot Available |         |
| 11, 12 | 12729 Caliber Drive      |             | Lot Available |         |
| 10, 12 | 12733 Caliber Drive      |             | Lot Available |         |
| 5,12   | 12716 Barretta Drive     |             | Lot Available |         |
| 16, 11 | 12709 Barretta Drive     |             | Lot Available |         |
| 15, 11 | 12713 Barretta Drive     |             | Lot Available |         |
| 3, 11  | 12708 Buckshot Drive     |             | Lot Available |         |
| 12, 10 | 12725 Buckshot Drive     |             | Lot Available |         |
| 11, 10 | 12729 Buckshot Drive     |             | Lot Available |         |
| 10, 10 | 12733 Buckshot Drive     |             | Lot Available |         |
| 19, 2  | 12604 Rocky Top Road     |             | Sold          |         |
| 7, 5   | 12525 Yellowstone Street |             | Sold          |         |
| 8,5    | 12529 Yellowstone Street |             | Sold          |         |