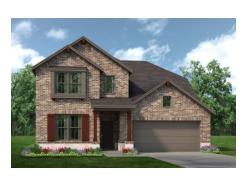

## **Woodland Springs**

3 🖳

2.5

2,440 Sq Ft 🖳

2 🚓

The very best in everyday living awaits in this spacious and flexible floorplan with plenty of options to make it your own.

Choose from one of seven elevations all featuring beautiful brickwork and others with intricate stone detail. Step inside from the porch onto the grand foyer where you can access the flex room, powder room, and dining room. You can convert the open flex room to a private study with double doors for the ultimate in working from home or change this into an extra bedroom with an additional full bath.

## 7 Elevations Available

2440 A with Stone

2440 B with Stone 2440 C 2440 C with Stone

2440 D