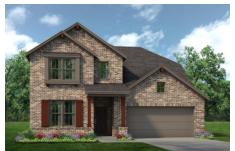

## **Woodland Springs**

3 🖳

2.5

2,440 Sq Ft 🖳

2 🚓

The very best in everyday living awaits in this spacious and flexible floorplan with plenty of options to make it your own.

Choose from one of seven elevations all featuring beautiful brickwork and others with intricate stone detail. Step inside from the porch onto the grand foyer where you can access the flex room, powder room, and dining room. You can convert the open flex room to a private study with double doors for the ultimate in working from home or change this into an extra bedroom with an additional full bath.

## 7 Elevations Available

2440 A with Stone

2440 B with Stone 2440 C 2440 C with Stone

2440 D