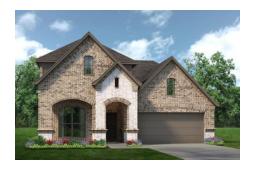

## **Woodland Springs**

3 🖳

2.5

2,440 Sq Ft 🖳

2 🚓

The very best in everyday living awaits in this spacious and flexible floorplan with plenty of options to make it your own.

Choose from one of seven elevations all featuring beautiful brickwork and others with intricate stone detail. Step inside from the porch onto the grand foyer where you can access the flex room, powder room, and dining room. You can convert the open flex room to a private study with double doors for the ultimate in working from home or change this into an extra bedroom with an additional full bath.

## 7 Elevations Available

2440 A with Stone

2440 B with Stone 2440 C 2440 C with Stone

2440 D