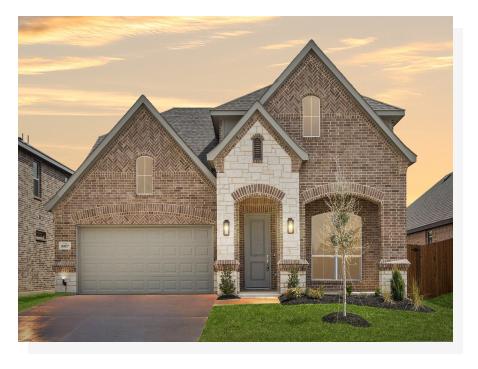

## CONCEPT 2440

## **Woodland Springs**

3 🖳

2.5

2,440 Sq Ft 🖳

2 🚓

The very best in everyday living awaits in this spacious and flexible floorplan with plenty of options to make it your own.

Choose from one of seven elevations all featuring beautiful brickwork and others with intricate stone detail. Step inside from the porch onto the grand foyer where you can access the flex room, powder room, and dining room. You can convert the open flex room to a private study with double doors for the ultimate in working from home or change this into an extra bedroom with an additional full bath.