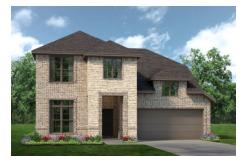

## **Woodland Springs**

3 🖳

2.5

2,440 Sq Ft 🖳

2 🚓

The very best in everyday living awaits in this spacious and flexible floorplan with plenty of options to make it your own.

Choose from one of seven elevations all featuring beautiful brickwork and others with intricate stone detail. Step inside from the porch onto the grand foyer where you can access the flex room, powder room, and dining room. You can convert the open flex room to a private study with double doors for the ultimate in working from home or change this into an extra bedroom with an additional full bath.

## 7 Elevations Available

2440 A with Stone

2440 B with Stone 2440 C 2440 C with Stone

2440 D