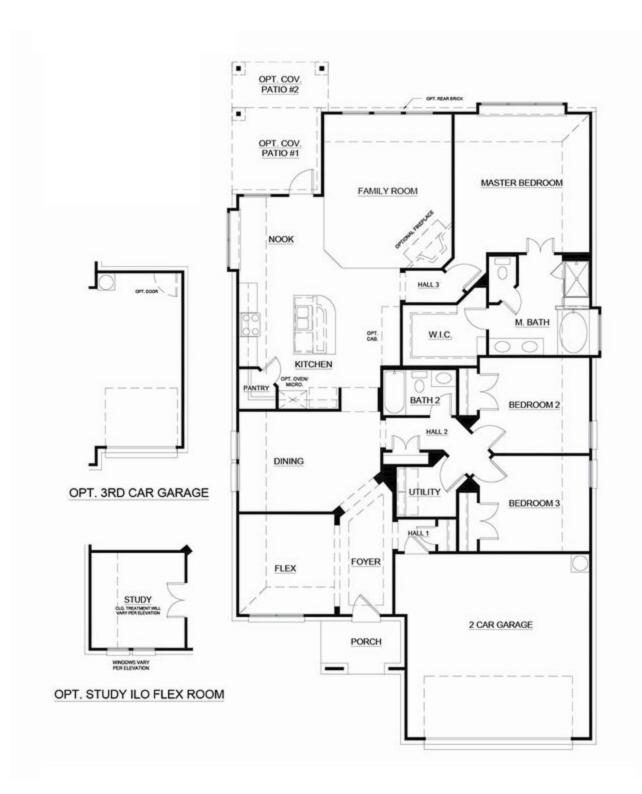

Step inside from the covered front porch and the foyer with boxed ceilings welcomes you into your home. Just off the foyer are the flex room and the formal dining room, open spaces where family and friends can gather.

Continue the open-concept kitchen, a space designed to be the hub of the home. With ample storage and counter space, stainless steel appliances, a curved island, a walk-in corner pantry, white cabinets, and granite countertops. The kitchen opens to a breakfast nook with a built-in window seat, a sunny space to enjoy early morning coffee or additional seating. The breakfast nook also provides direct access to the rear covered patio, an ideal space for enjoying your home outdoors.

Open to the kitchen and breakfast nook is the spacious family room with a tile fireplace, an area designed to bring friends and family together. The exclusive master suite is set back from the family room, providing parents optimal privacy and relaxation at the end of each day. Enjoy a large room with vaulted ceilings and a built-in window seat. The adjoined master bathroom is complete with a dual sink vanity, a separate walk-in shower with a seat, a large garden tub, and a spacious walk-in closet.

Two additional bedrooms are housed in their own wing, making them perfect for kids or guests. Both bedrooms have easy access to a full bathroom, as well as a full-sized utility room, making it easy to keep your home tidy.