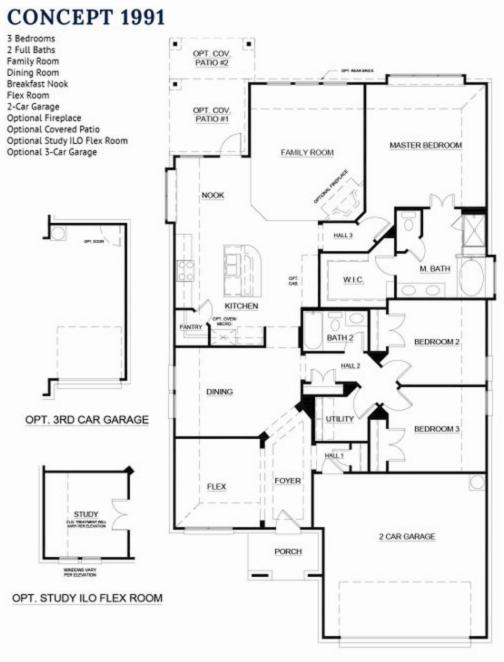

Step inside from the covered front porch and the foyer with boxed ceilings welcomes you into your home. Just off the foyer are the flex room and the formal dining room, open spaces where family and friends can gather.

Continue the open-concept kitchen, a space designed to be the hub of the home. With ample storage and counter space, stainless steel appliances, a curved island, a walk-in corner pantry, white cabinets, and granite countertops. The kitchen opens to a breakfast nook with a built-in window seat, a sunny space to enjoy early morning coffee or additional seating. The breakfast nook also provides direct access to the rear covered patio, an ideal space for enjoying your home outdoors.

Open to the kitchen and breakfast nook is the spacious family room with a tile fireplace, an area designed to bring friends and family together. The exclusive master suite is set back from the family room, providing parents optimal privacy and relaxation at the end of each day. Enjoy a large room with vaulted ceilings and a built-in window seat. The adjoined master bathroom is complete with a dual sink vanity, a separate walk-in shower with a seat, a large garden tub, and a spacious walk-in closet.

Two additional bedrooms are housed in their own wing, making them perfect for kids or guests. Both bedrooms have easy access to a full bathroom, as well as a full-sized utility room, making it easy to keep your home tidy.