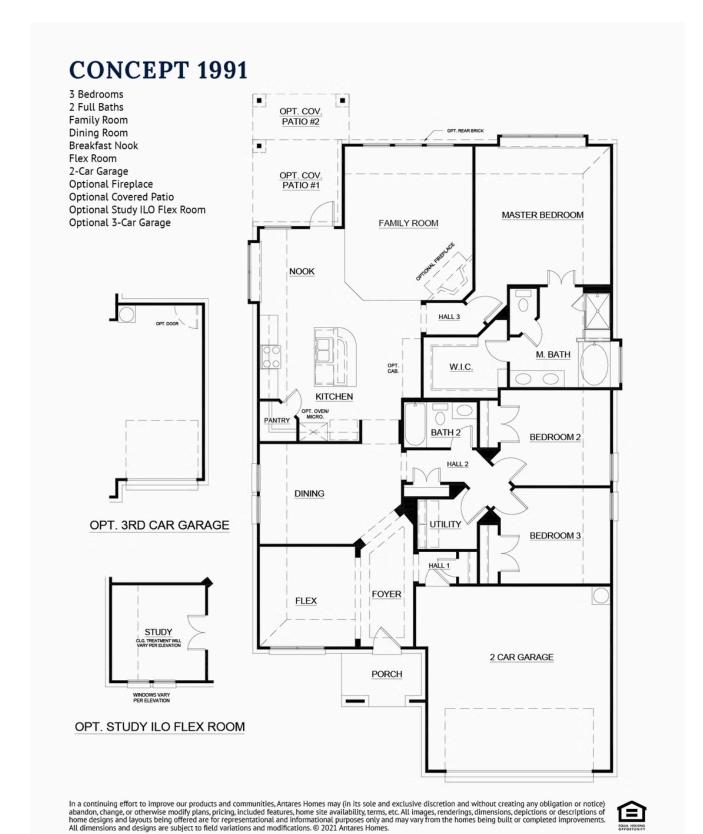

Step inside from the covered front porch and the foyer with boxed ceilings welcomes you into your home. Just off the foyer are the flex room and the formal dining room, open spaces where family and friends can gather.

Continue the open-concept kitchen, a space designed to be the hub of the home. With ample storage and counter space, stainless steel appliances, a curved island, a walk-in corner pantry, white cabinets, and granite countertops. The kitchen opens to a breakfast nook with a built-in window seat, a sunny space to enjoy early morning coffee or additional seating. The breakfast nook also provides direct access to the rear covered patio, an ideal space for enjoying your home outdoors.

Open to the kitchen and breakfast nook is the spacious family room with a tile fireplace, an area designed to bring friends and family together. The exclusive master suite is set back from the family room, providing parents optimal privacy and relaxation at the end of each day. Enjoy a large room with vaulted ceilings and a built-in window seat. The adjoined master bathroom is complete with a dual sink vanity, a separate walk-in shower with a seat, a large garden tub, and a spacious walk-in closet.

Two additional bedrooms are housed in their own wing, making them perfect for kids or guests. Both bedrooms have easy access to a full bathroom, as well as a full-sized utility room, making it easy to keep your home tidy.