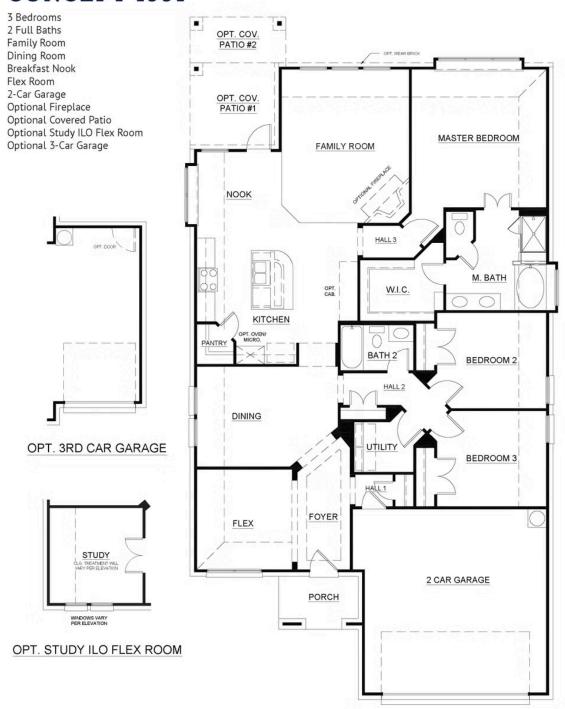

## 9904 Ginkgo Lane

Fort Worth, TX 76036

3

2.0

2,022

Perfect for families or those who like to host quests, this single-level open-concept floor plan boasts large entertaining areas while ensuring parents enjoy privacy with a secluded master retreat.

Step inside from the covered front porch and the foyer with boxed ceilings welcomes you into your home. Just off the foyer is the flex room and the formal dining room, which creates open spaces where family and friends can gather.

Continue to the open-concept kitchen, a space designed to be the hub of the home. With ample storage and counter space, stainless steel appliances, a curved island, a walk-in corner pantry, granite countertops and beautiful white painted cabinets. The kitchen opens to the breakfast nook with a built-in window seat, which provides direct access to the covered patio.

Open to the kitchen and breakfast nook is the spacious family room, an area designed to bring friends and family together. The exclusive master suite is set back from the family room. Enjoy a large room with vaulted ceilings and a built-in window seat. The adjoined master bathroom is complete with a dual sink vanity, a separate walk-in shower with a seat, a large garden tub, and a spacious walk-in closet.

Two additional bedrooms are housed in their own wing, making them perfect for kids or quests. Both bedrooms have easy access to a full bathroom, as well as a full-sized utility room, making it easy to keep your home tidy. For convenience, direct access to the two-car garage is located at the front of the home.

## 1991 Floorplan

## **CONCEPT 1991**

In a continuing effort to improve our products and communities, Antares Homes may (in its sole and exclusive discretion and without creating any obligation or notice) abandon, change, or otherwise modify plans, pricing, included features, home site availability, terms, etc. All images, renderings, dimensions, depictions or descriptions of home designs and layouts being offered are for representational and informational purposes only and may vary from the homes being built or completed improvements. All dimensions and designs are subject to field variations and modifications. © 2021 Antares Homes.