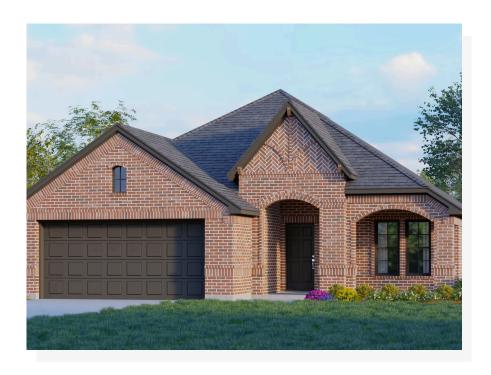

## 9904 Ginkgo Lane

Fort Worth, TX 76036

3

2.0

2,022

Perfect for families or those who like to host quests, this single-level open-concept floor plan boasts large entertaining areas while ensuring parents enjoy privacy with a secluded master retreat.

Step inside from the covered front porch and the foyer with boxed ceilings welcomes you into your home. Just off the foyer is the flex room and the formal dining room, which creates open spaces where family and friends can gather.

Continue to the open-concept kitchen, a space designed to be the hub of the home. With ample storage and counter space, stainless steel appliances, a curved island, a walk-in corner pantry, granite countertops and beautiful white painted cabinets. The kitchen opens to the breakfast nook with a built-in window seat, which provides direct access to the covered patio.

Open to the kitchen and breakfast nook is the spacious family room, an area designed to bring friends and family together. The exclusive master suite is set back from the family room. Enjoy a large room with vaulted ceilings and a built-in window seat. The adjoined master bathroom is complete with a dual sink vanity, a separate walk-in shower with a seat, a large garden tub, and a spacious walk-in closet.

Two additional bedrooms are housed in their own wing, making them perfect for kids or quests. Both bedrooms have easy access to a full bathroom, as well as a full-sized utility room, making it easy to keep your home tidy. For convenience, direct access to the two-car garage is located at the front of the home.