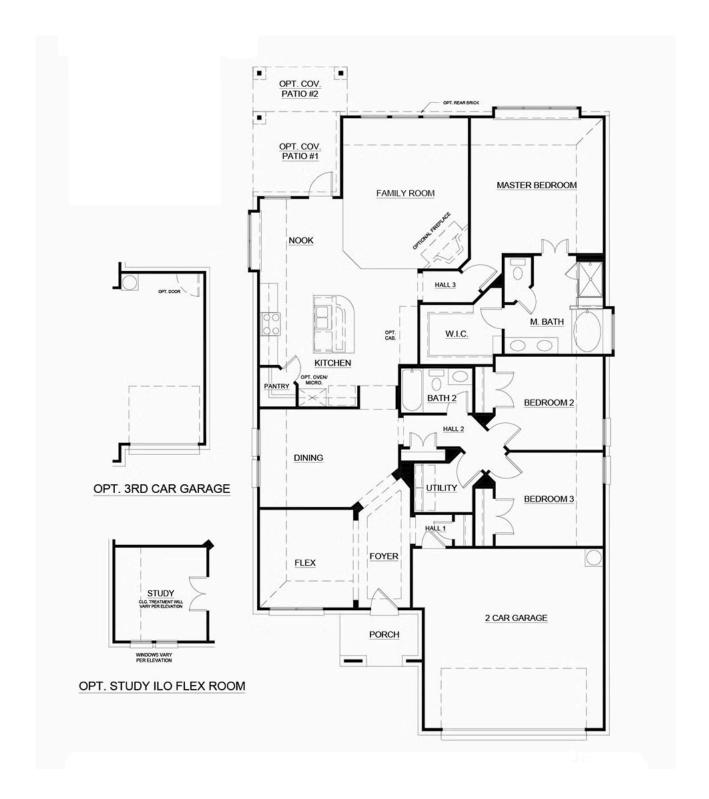

## 9904 Ginkgo Lane

Fort Worth, TX 76036

3

2.0

2,022

Perfect for families or those who like to host quests, this single-level open-concept floor plan boasts large entertaining areas while ensuring parents enjoy privacy with a secluded master retreat.

Step inside from the covered front porch and the foyer with boxed ceilings welcomes you into your home. Just off the foyer is the flex room and the formal dining room, which creates open spaces where family and friends can gather.

Continue to the open-concept kitchen, a space designed to be the hub of the home. With ample storage and counter space, stainless steel appliances, a curved island, a walk-in corner pantry, granite countertops and beautiful white painted cabinets. The kitchen opens to the breakfast nook with a built-in window seat, which provides direct access to the covered patio.

Open to the kitchen and breakfast nook is the spacious family room, an area designed to bring friends and family together. The exclusive master suite is set back from the family room. Enjoy a large room with vaulted ceilings and a built-in window seat. The adjoined master bathroom is complete with a dual sink vanity, a separate walk-in shower with a seat, a large garden tub, and a spacious walk-in closet.

Two additional bedrooms are housed in their own wing, making them perfect for kids or quests. Both bedrooms have easy access to a full bathroom, as well as a full-sized utility room, making it easy to keep your home tidy. For convenience, direct access to the two-car garage is located at the front of the home.

## 1991 Floorplan

## **CONCEPT 1991**

In a continuing effort to improve our products and communities, Antares Homes may (in its sole and exclusive discretion and without creating any obligation or notice) abandon, change, or otherwise modify plans, pricing, included features, home site availability, terms, etc. All images, renderings, dimensions, depictions or descriptions of home designs and layouts being offered are for representational and informational purposes only and may vary from the homes being built or completed improvements. All dimensions and designs are subject to field variations and modifications. © 2021 Antares Homes.