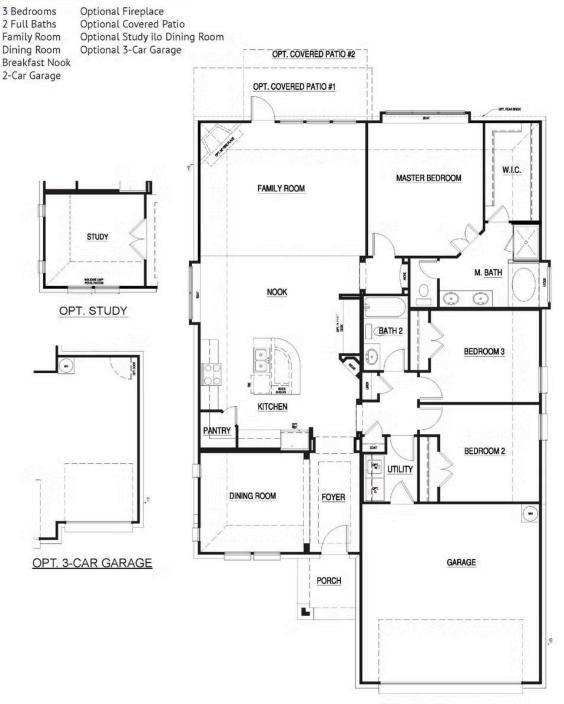

## 9828 Mescalbean Boulevard

Fort Worth, TX 76036

3 🖳 2.0 🖳 1,849 🖫 2 🚓

This beautiful open-concept floor plan makes use of every square foot in this single-story home. Step inside from the covered front porch, and you are greeted by the elegance of wood floors extending seamlessly from the entryway, through the kitchen, and into the family room. The rich and inviting tones of the wood add a touch of warmth and sophistication to the living spaces, creating a cohesive and visually stunning environment.

Just off the foyer, a private study with French doors offers a tranquil space for work or relaxation. Continuing down the foyer, you enter the heart of the home—the open-concept kitchen. With ample storage and counter space, stainless steel appliances, a curved island, a planning desk, and a corner walk-in pantry, the kitchen is designed to be the hub of the home, where day-to-day life is made easy and enjoyable.

The kitchen opens to a breakfast nook, which features a built-in window seat where you can bask in the natural light pouring in through the windows. This sunny space offers a perfect spot to savor your morning coffee or provides additional seating for family and guests.

Open to the kitchen and breakfast nook is the spacious family room, where the wood floors continue to shine. Bathed in natural light, this inviting space serves as a bright and comfortable gathering place for friends and loved ones. The family room also offers direct access to the rear covered patio, allowing you to seamlessly extend your living and entertaining space outdoors.

The exclusive master suite is strategically set back from the living spaces, providing parents with optimal privacy and tranquility. The attached master bathroom boasts a dual sink vanity, a separate walk-in shower, a large garden tub, and a spacious walk-in closet, creating a luxurious retreat.

Two additional bedrooms are located toward the front of the home, providing comfortable accommodations for family members or guests. Both bedrooms have easy access to a full bathroom and a linen closet, ensuring convenience and functionality. The full-sized utility room, conveniently situated near the bedrooms, offers direct access to the two-car garage.