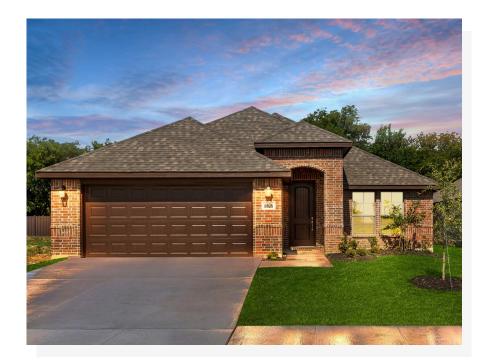

## 9828 Mescalbean Boulevard

Fort Worth, TX 76036

3 🖳 2.0 🖳 1,849 🖫 2 🚓

This beautiful open-concept floor plan makes use of every square foot in this single-story home. Step inside from the covered front porch, and you are greeted by the elegance of wood floors extending seamlessly from the entryway, through the kitchen, and into the family room. The rich and inviting tones of the wood add a touch of warmth and sophistication to the living spaces, creating a cohesive and visually stunning environment.