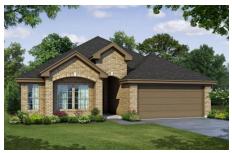

Choose from six different front elevations, some offering unique optional stone, and intricate brick details. Step inside from the covered front porch and the foyer welcomes you into your home. Continue to the open-concept kitchen, a space designed to be the hub of the home. With ample storage and counter space, stainless steel appliances, large island, and large walk-in pantry, day-to-day life is made easy.

## 8 Elevations Available

1730 A

1730 C with Stone

1730 B with Stone

1730 C

1730 D With Stone

1730 E with Stone