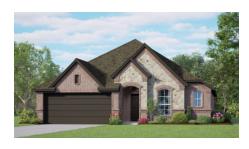

Choose from six different front elevations, some offering unique optional stone, and intricate brick details. Step inside from the covered front porch and the foyer welcomes you into your home. Continue to the open-concept kitchen, a space designed to be the hub of the home. With ample storage and counter space, stainless steel appliances, large island, and large walk-in pantry, day-to-day life is made easy.

## 8 Elevations Available

1730 A

1730 C with Stone

1730 B with Stone

1730 C

1730 D With Stone

1730 E with Stone