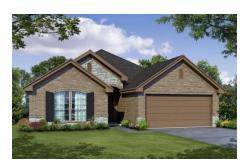

Choose from six different front elevations, some offering unique optional stone, and intricate brick details. Step inside from the covered front porch and the foyer welcomes you into your home. Continue to the open-concept kitchen, a space designed to be the hub of the home. With ample storage and counter space, stainless steel appliances, large island, and large walk-in pantry, day-to-day life is made easy.

## 8 Elevations Available

1730 A

1730 C with Stone

1730 B with Stone

1730 C

1730 D With Stone

1730 E with Stone