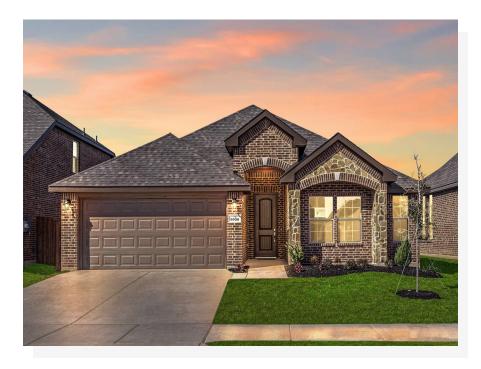

## CONCEPT 1730

## **Woodland Springs**

3 🖳

2 🖰

1,730 Sq Ft 🖺

2 🚓

Feel right at home in this beautiful single-story floor plan with a focus on privacy and comfort. The spacious layout and clever design welcome you to enjoy your own space in the discreet master retreat or entertain friends and family in your transitional, open concept living spaces.

Choose from six different front elevations, some offering unique optional stone, and intricate brick details. Step inside from the covered front porch and the foyer welcomes you into your home. Continue to the open-concept kitchen, a space designed to be the hub of the home. With ample storage and counter space, stainless steel appliances, large island, and large walk-in pantry, day-to-day life is made easy.