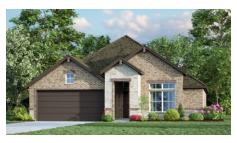

Choose from six different front elevations, some offering unique optional stone, and intricate brick details. Step inside from the covered front porch and the foyer welcomes you into your home. Continue to the open-concept kitchen, a space designed to be the hub of the home. With ample storage and counter space, stainless steel appliances, large island, and large walk-in pantry, day-to-day life is made easy.

## 8 Elevations Available

1730 A

1730 C with Stone

1730 B with Stone

1730 C

1730 D With Stone

1730 E with Stone