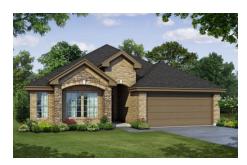

Choose from six different front elevations, some offering unique optional stone, and intricate brick details. Step inside from the covered front porch and the foyer welcomes you into your home. Continue to the open-concept kitchen, a space designed to be the hub of the home. With ample storage and counter space, stainless steel appliances, large island, and large walk-in pantry, day-to-day life is made easy.

## 8 Elevations Available

1730 A

1730 C with Stone

1730 B with Stone

1730 C

1730 D With Stone

1730 E with Stone