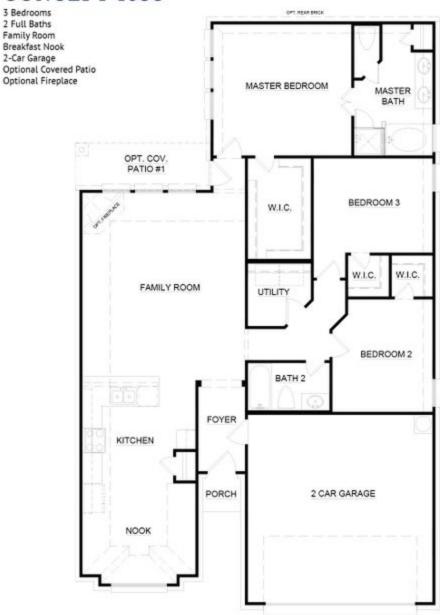

## 9945 Mescalbean Boulevard

Fort Worth, TX 76036

3 <u>—</u>
2.0 <u>—</u>
1,661 <u>—</u>
2 <del>—</del>

With its traditional living area, open-concept floor plan, and wood-look tile floors, this home offers the perfect blend of style and comfort. Create lasting memories while entertaining family and friends on the outside patio.

The kitchen is packed with amenities such as stainless steel appliances, granite countertops, tiled backsplash accents, and ample counter and storage spaces - making a delightful cooking experience. With chic design features around every corner in a warm and friendly atmosphere, don't miss out on this dreamy home.

Tucked away from the family room is the master suite, allowing parents a quiet retreat at the end of each day. Enjoy a large room with vaulted ceilings, natural light, and a large walk-in closet. The adjoined master bathroom features a dual sink vanity, large garden tub, separate walk-in shower, and linen closet.

The two additional bedrooms at the front of the home are practically perfect! Kids, visitors, and anyone else who needs a spot to stay will love their own private space that comes with the added bonus of a walk-in closet. For busy households on the go, having quick access to a full bathroom and nearby utility room helps save valuable time. And for one last bonus, these bedrooms are conveniently close to the two-car garage so you can guickly get on your way.

## **CONCEPT 1638**

In a continuing effort to improve our products and communities, Antares Homes may (in its sole and exclusive discretion and without creating any obligation or notice) abandon, change, or otherwise modify plans, pricing, included features, home sist availability, terms, etc. All images, renderings, dimensions, depictions or descriptions of home designs and layous being offered and effort representational and informational guyposes only and may viry from the homes being built or completed improvements. All dimensions and designs are subject to field variations and modifications. © 2022 Antares Homes.