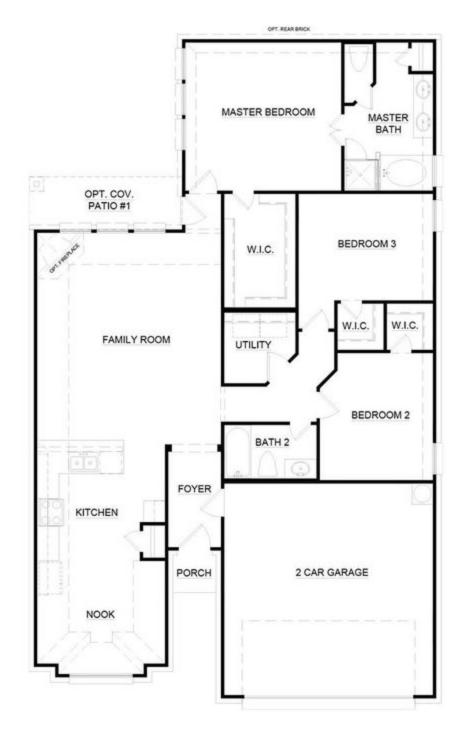

## 9945 Mescalbean Boulevard

Fort Worth, TX 76036

3 <u>—</u>
2.0 <u>—</u>
1,661 <u>—</u>
2 <del>—</del>

With its traditional living area, open-concept floor plan, and wood-look tile floors, this home offers the perfect blend of style and comfort. Create lasting memories while entertaining family and friends on the outside patio.

The kitchen is packed with amenities such as stainless steel appliances, granite countertops, tiled backsplash accents, and ample counter and storage spaces - making a delightful cooking experience. With chic design features around every corner in a warm and friendly atmosphere, don't miss out on this dreamy home.

Tucked away from the family room is the master suite, allowing parents a quiet retreat at the end of each day. Enjoy a large room with vaulted ceilings, natural light, and a large walk-in closet. The adjoined master bathroom features a dual sink vanity, large garden tub, separate walk-in shower, and linen closet.

The two additional bedrooms at the front of the home are practically perfect! Kids, visitors, and anyone else who needs a spot to stay will love their own private space that comes with the added bonus of a walk-in closet. For busy households on the go, having quick access to a full bathroom and nearby utility room helps save valuable time. And for one last bonus, these bedrooms are conveniently close to the two-car garage so you can guickly get on your way.

## **CONCEPT 1638**

In a continuing effort to improve our products and communities, Antares Homes may (in its sole and exclusive discretion and without creating any obligation or notice) abandon, change, or otherwise modify plans, pricing, included features, home sist availability, terms, etc. All images, renderings, dimensions, depictions or descriptions of home designs and layous being offered and effort representational and informational guyposes only and may viry from the homes being built or completed improvements. All dimensions and designs are subject to field variations and modifications. © 2022 Antares Homes.