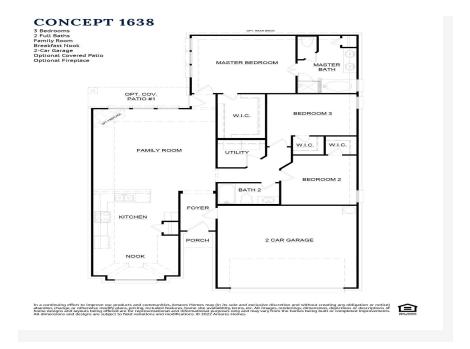

## 9913 Mescalbean Boulevard

Fort Worth, TX 76036

3 🖳

2.0

1,684

2 🚓

With its traditional living area, open-concept floor plan, and wood-look tile floors, this home offers the perfect blend of style and comfort. Create lasting memories while entertaining family and friends on the outside patio.

The kitchen is packed with amenities such as stainless steel appliances, granite countertops, tiled backsplash accents, and ample counter and storage spaces - making a delightful cooking experience. With chic design features around every corner in a warm and friendly atmosphere, don't miss out on this dreamy home.

Tucked away from the family room is the master suite, allowing parents a quiet retreat at the end of each day. Enjoy a large room with vaulted ceilings, natural light, and a large walk-in closet. The adjoined master bathroom features a dual sink vanity, large garden tub, separate walk-in shower, and linen closet.

The two additional bedrooms at the front of the home are practically perfect! Kids, visitors, and anyone else who needs a spot to stay will love their own private space that comes with the added bonus of a walk-in closet. For busy households on the go, having quick access to a full bathroom and nearby utility room helps save valuable time. And for one last bonus, these bedrooms are conveniently close to the two-car garage so you can guickly get on your way.

## **CONCEPT 1638**

In a continuing effort to improve our products and communities, Antares Homes may (in its sole and exclusive discretion and without creating any obligation or notice) abandon, change, or otherwise modify plans, pricing, included features, home sist availability, terms, etc. All images, renderings, dimensions, depictions or descriptions of home designs and layous being offered and effort representational and informational guyposes only and may viry from the homes being built or completed improvements. All dimensions and designs are subject to field variations and modifications. © 2022 Antares Homes.