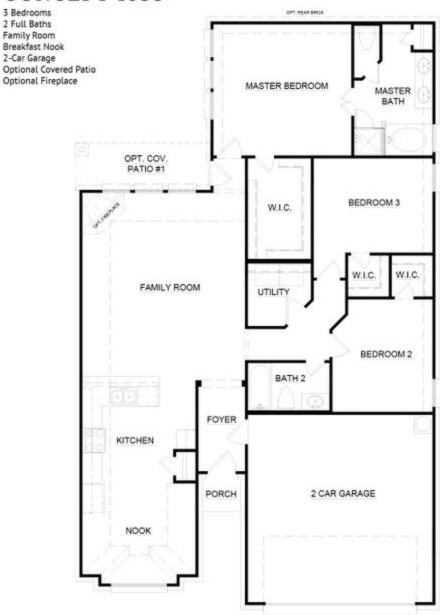

## 9913 Mescalbean Boulevard

Fort Worth, TX 76036

3 🖳

2.0

1,684

2 🚓

With its traditional living area, open-concept floor plan, and wood-look tile floors, this home offers the perfect blend of style and comfort. Create lasting memories while entertaining family and friends on the outside patio.

The kitchen is packed with amenities such as stainless steel appliances, granite countertops, tiled backsplash accents, and ample counter and storage spaces - making a delightful cooking experience. With chic design features around every corner in a warm and friendly atmosphere, don't miss out on this dreamy home.

Tucked away from the family room is the master suite, allowing parents a quiet retreat at the end of each day. Enjoy a large room with vaulted ceilings, natural light, and a large walk-in closet. The adjoined master bathroom features a dual sink vanity, large garden tub, separate walk-in shower, and linen closet.

The two additional bedrooms at the front of the home are practically perfect! Kids, visitors, and anyone else who needs a spot to stay will love their own private space that comes with the added bonus of a walk-in closet. For busy households on the go, having quick access to a full bathroom and nearby utility room helps save valuable time. And for one last bonus, these bedrooms are conveniently close to the two-car garage so you can guickly get on your way.