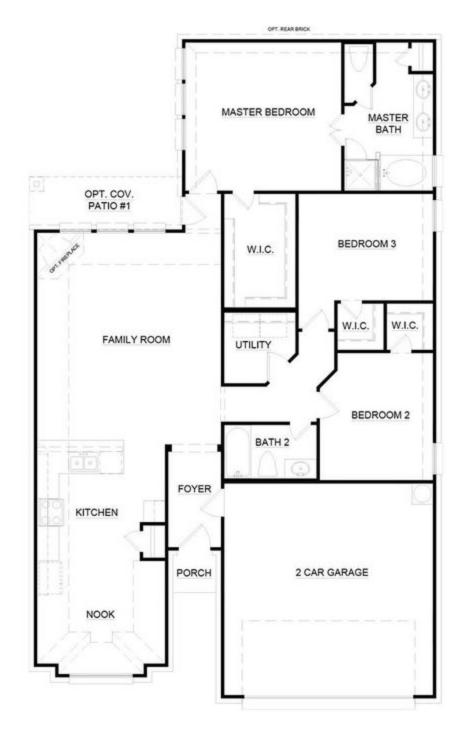

## 9913 Mescalbean Boulevard

Fort Worth, TX 76036

3 🖳

2.0

1,684

2 🚓

With its traditional living area, open-concept floor plan, and wood-look tile floors, this home offers the perfect blend of style and comfort. Create lasting memories while entertaining family and friends on the outside patio.

The kitchen is packed with amenities such as stainless steel appliances, granite countertops, tiled backsplash accents, and ample counter and storage spaces - making a delightful cooking experience. With chic design features around every corner in a warm and friendly atmosphere, don't miss out on this dreamy home.

Tucked away from the family room is the master suite, allowing parents a quiet retreat at the end of each day. Enjoy a large room with vaulted ceilings, natural light, and a large walk-in closet. The adjoined master bathroom features a dual sink vanity, large garden tub, separate walk-in shower, and linen closet.

The two additional bedrooms at the front of the home are practically perfect! Kids, visitors, and anyone else who needs a spot to stay will love their own private space that comes with the added bonus of a walk-in closet. For busy households on the go, having quick access to a full bathroom and nearby utility room helps save valuable time. And for one last bonus, these bedrooms are conveniently close to the two-car garage so you can guickly get on your way.