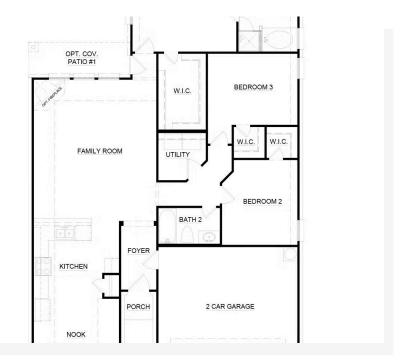

The two additional bedrooms at the front of the home are practically perfect! Kids, visitors, and anyone else who needs a spot to stay will love their own private space that comes with the added bonus of a walk-in closet. For busy households on the go, having quick access to a full bathroom and nearby utility room helps save valuable time. And for one last bonus, these bedrooms are conveniently close to the two-car garage so you can quickly get on your way.