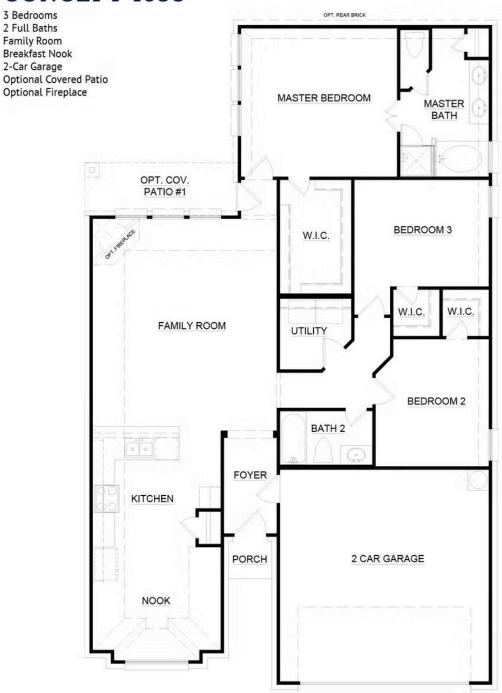

## 9913 Mescalbean Boulevard

Fort Worth, TX 76036

3 🖭

2.0

1,684 🖳

2 🚓

With its traditional living area, open-concept floor plan, and wood-look tile floors, this home offers the perfect blend of style and comfort. Create lasting memories while entertaining family and friends on the outside patio.

The kitchen is packed with amenities such as stainless steel appliances, granite countertops, tiled backsplash accents, and ample counter and storage spaces - making a delightful cooking experience. With chic design features around every corner in a warm and friendly atmosphere, don't miss out on this dreamy home.

Tucked away from the family room is the master suite, allowing parents a quiet retreat at the end of each day. Enjoy a large room with vaulted ceilings, natural light, and a large walk-in closet. The adjoined master bathroom features a dual sink vanity, large garden tub, separate walk-in shower, and linen closet.

The two additional bedrooms at the front of the home are practically perfect! Kids, visitors, and anyone else who needs a spot to stay will love their own private space that comes with the added bonus of a walk-in closet. For busy households on the go, having quick access to a full bathroom and nearby utility room helps save valuable time. And for one last bonus, these bedrooms are conveniently close to the two-car garage so you can quickly get on your way.