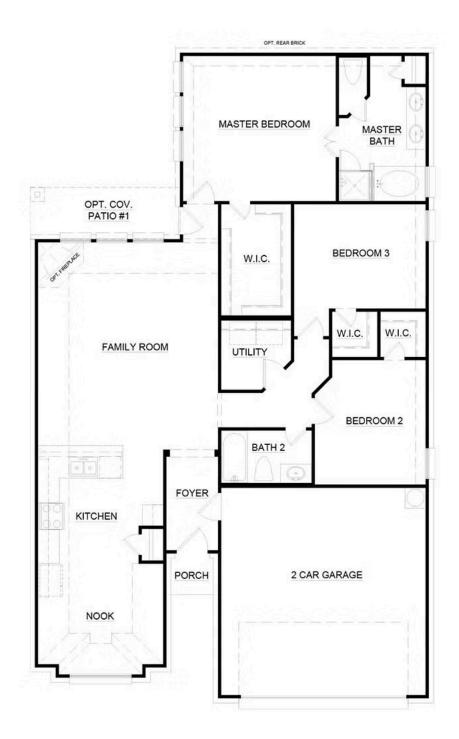

Tucked away from the family room is the master suite, allowing parents a quiet retreat at the end of each day. Enjoy a large room with vaulted ceilings, natural light, and a large walk-in closet. The adjoined master bathroom features a dual sink vanity, large garden tub, separate walk-in shower, and linen closet.

The two additional bedrooms at the front of the home are practically perfect! Kids, visitors, and anyone else who needs a spot to stay will love their own private space that comes with the added bonus of a walk-in closet. For busy households on the go, having quick access to a full bathroom and nearby utility room helps save valuable time. And for one last bonus, these bedrooms are conveniently close to the two-car garage so you can quickly get on your way.