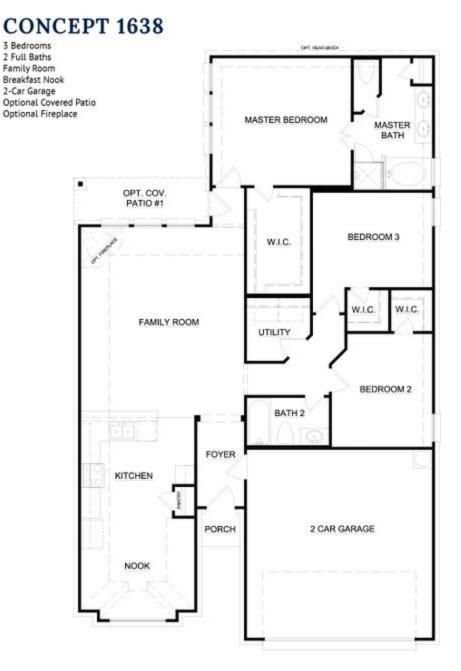

## 10011 Ryegrass Terrace

Fort Worth, TX 76036

3 🖳 2.0 🖳 1,675 🖫 2 🚓

Designed over a single sweeping level, this open-concept floor plan offers warm and welcoming spaces while providing traditional living areas. Step in from the covered front porch and into the foyer, welcoming you into the spacious family room. Featuring a wall of windows and a tile fireplace, the family room creates an inviting space for friends and family to gather.

Connected by a wrap-around breakfast bar is the kitchen. The kitchen features stainless steel appliances, ample counter and storage space, a pantry, and granite countertops. It also opens to a breakfast nook with windows, filling this space with natural light.

Tucked away from the family room is the master suite, allowing parents a quiet retreat at the end of each day. Enjoy a large room with vaulted ceilings, natural light, and a large walk-in closet. The adjoined master bathroom features a dual sink vanity, large garden tub, separate walk-in shower, and linen closet. Located near the master suite is direct access to the rear covered patio, an ideal space for enjoying your home outdoors.

Two additional bedrooms are located toward the front of the home, making them perfect for kids or guests. Both bedrooms feature walk-in closets and have easy access to a full bathroom. For added convenience, a full-sized utility room and direct access to the two-car garage are also located at the front of the home.