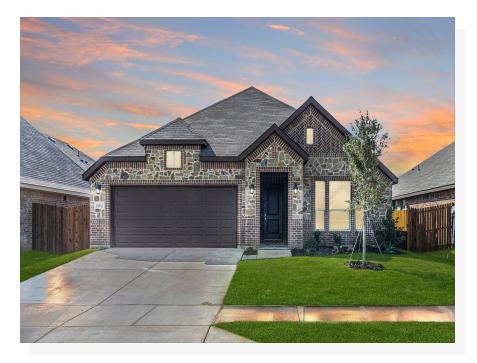

## 10011 Ryegrass Terrace

Fort Worth, TX 76036

3 🖳 2.0 🖳 1,675 🖫 2 🚓

Designed over a single sweeping level, this open-concept floor plan offers warm and welcoming spaces while providing traditional living areas. Step in from the covered front porch and into the foyer, welcoming you into the spacious family room. Featuring a wall of windows and a tile fireplace, the family room creates an inviting space for friends and family to gather.