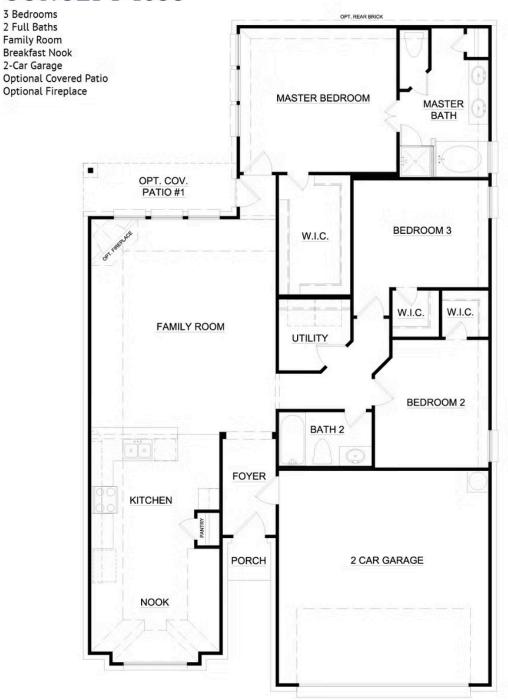

## 10011 Ryegrass Terrace

Fort Worth, TX 76036

3

2.0

1,675

2 🚓

Designed over a single sweeping level, this open-concept floor plan offers warm and welcoming spaces while providing traditional living areas. Step in from the covered front porch and into the foyer, welcoming you into the spacious family room. Featuring a wall of windows and a tile fireplace, the family room creates an inviting space for friends and family to gather.

Connected by a wrap-around breakfast bar is the kitchen. The kitchen features stainless steel appliances, ample counter and storage space, a pantry, and granite countertops. It also opens to a breakfast nook with windows, filling this space with natural light.

Tucked away from the family room is the master suite, allowing parents a quiet retreat at the end of each day. Enjoy a large room with vaulted ceilings, natural light, and a large walk-in closet. The adjoined master bathroom features a dual sink vanity, large garden tub, separate walk-in shower, and linen closet. Located near the master suite is direct access to the rear covered patio, an ideal space for enjoying your home outdoors.

Two additional bedrooms are located toward the front of the home, making them perfect for kids or guests. Both bedrooms feature walk-in closets and have easy access to a full bathroom. For added convenience, a full-sized utility room and direct access to the two-car garage are also located at the front of the home.