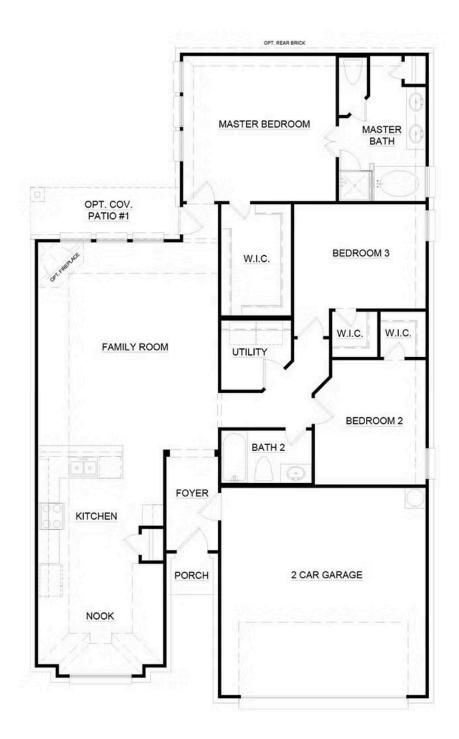

## 10011 Ryegrass Terrace

Fort Worth, TX 76036

3

2.0

1,675

2 🚓

Designed over a single sweeping level, this open-concept floor plan offers warm and welcoming spaces while providing traditional living areas. Step in from the covered front porch and into the foyer, welcoming you into the spacious family room. Featuring a wall of windows and a tile fireplace, the family room creates an inviting space for friends and family to gather.

Connected by a wrap-around breakfast bar is the kitchen. The kitchen features stainless steel appliances, ample counter and storage space, a pantry, and granite countertops. It also opens to a breakfast nook with windows, filling this space with natural light.

Tucked away from the family room is the master suite, allowing parents a quiet retreat at the end of each day. Enjoy a large room with vaulted ceilings, natural light, and a large walk-in closet. The adjoined master bathroom features a dual sink vanity, large garden tub, separate walk-in shower, and linen closet. Located near the master suite is direct access to the rear covered patio, an ideal space for enjoying your home outdoors.

Two additional bedrooms are located toward the front of the home, making them perfect for kids or guests. Both bedrooms feature walk-in closets and have easy access to a full bathroom. For added convenience, a full-sized utility room and direct access to the two-car garage are also located at the front of the home.