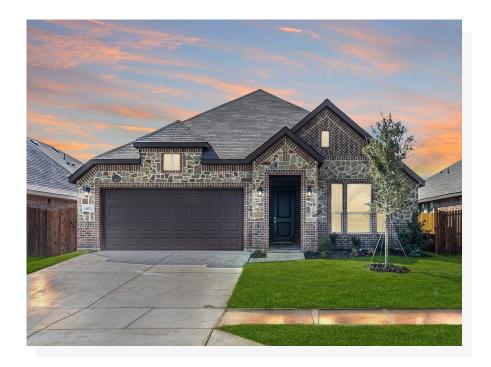

## 10011 Ryegrass Terrace

Fort Worth, TX 76036

3

2.0

1,675

2 🚓

Designed over a single sweeping level, this open-concept floor plan offers warm and welcoming spaces while providing traditional living areas. Step in from the covered front porch and into the foyer, welcoming you into the spacious family room. Featuring a wall of windows and a tile fireplace, the family room creates an inviting space for friends and family to gather.