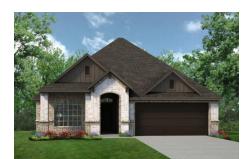

Choose from six different front elevations, each featuring unique optional stone, and intricate brick details. Step in from the covered front porch and into the foyer, welcoming you into the spacious family room. Featuring a wall of windows, the family room creates an inviting space for friends and family to gather. Choose to add warmth to the family room by adding an optional corner fireplace.

## **6 Elevations Available**

1638 A

1638 C

1638 B

1638 B with Stone

1638 C with Stone