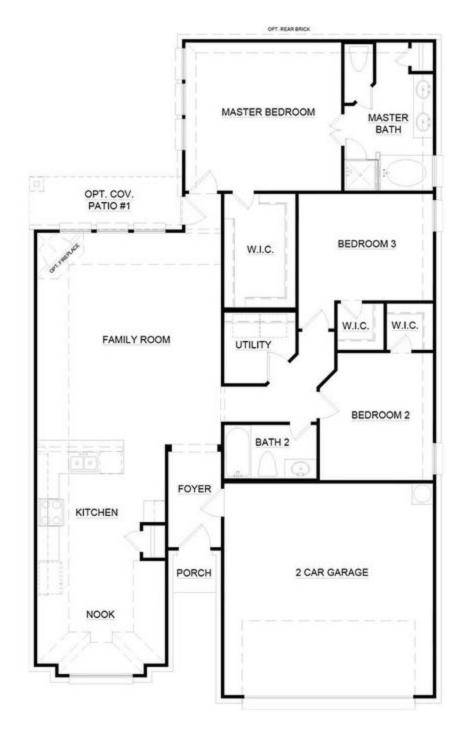

## **Woodland Springs**

3 🖳

2 🖰

1,638 Sq Ft 🖺

2 🚓

- Optional Fireplace
- Optional Covered Patio

Designed over a single sweeping level, this open-concept floor plan offers warm and welcoming spaces while providing traditional living areas.

Choose from six different front elevations, each featuring unique optional stone, and intricate brick details. Step in from the covered front porch and into the foyer, welcoming you into the spacious family room. Featuring a wall of windows, the family room creates an inviting space for friends and family to gather. Choose to add warmth to the family room by adding an optional corner fireplace.

Connected by a wrap-around breakfast bar is the kitchen. The kitchen features stainless steel appliances, ample counter and storage space, and a pantry. It also opens to a breakfast nook with windows, filling this space with natural light.

Tucked away off the family room is the master suite, allowing parents a quiet retreat at the end of each day. Enjoy a large room with vaulted ceilings, natural light, and a large walk-in closet. The adjoined master bathroom features a dual sink vanity, large garden tub, separate walk-in shower, and linen closet. Located near the master suite is direct access to the optional rear covered patio, an ideal space for enjoying your home outdoors.

Two additional bedrooms are located toward the front of the home, making them perfect for kids or guests. Both bedrooms feature walk-in closets and have easy access to a full bathroom. For added convenience, a full-sized utility room and direct access to the two-car garage are also located at the front of the home.