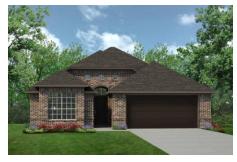

Choose from six different front elevations, each featuring unique optional stone, and intricate brick details. Step in from the covered front porch and into the foyer, welcoming you into the spacious family room. Featuring a wall of windows, the family room creates an inviting space for friends and family to gather. Choose to add warmth to the family room by adding an optional corner fireplace.

## **6 Elevations Available**

1638 A

1638 C

1638 B

1638 B with Stone

1638 C with Stone