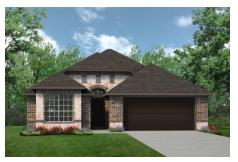

Choose from six different front elevations, each featuring unique optional stone, and intricate brick details. Step in from the covered front porch and into the foyer, welcoming you into the spacious family room. Featuring a wall of windows, the family room creates an inviting space for friends and family to gather. Choose to add warmth to the family room by adding an optional corner fireplace.

## **6 Elevations Available**

1638 A

1638 C

1638 B

1638 B with Stone

1638 C with Stone