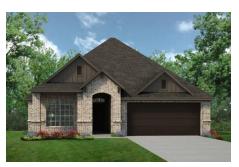

Choose from six different front elevations, each featuring unique optional stone, and intricate brick details. Step in from the covered front porch and into the foyer, welcoming you into the spacious family room. Featuring a wall of windows, the family room creates an inviting space for friends and family to gather. Choose to add warmth to the family room by adding an optional corner fireplace.

## **6 Elevations Available**

1638 A

1638 C

1638 B

1638 B with Stone

1638 C with Stone