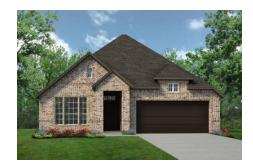

Choose from six different front elevations, each featuring unique optional stone, and intricate brick details. Step in from the covered front porch and into the foyer, welcoming you into the spacious family room. Featuring a wall of windows, the family room creates an inviting space for friends and family to gather. Choose to add warmth to the family room by adding an optional corner fireplace.

## **6 Elevations Available**

1638 A

1638 C

1638 B

1638 B with Stone

1638 C with Stone