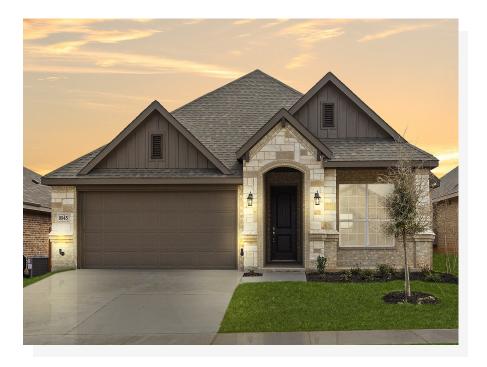

Choose from six different front elevations, each featuring unique optional stone, and intricate brick details. Step in from the covered front porch and into the foyer, welcoming you into the spacious family room. Featuring a wall of windows, the family room creates an inviting space for friends and family to gather. Choose to add warmth to the family room by adding an optional corner fireplace.

## **6 Elevations Available**

1638 A

1638 C

1638 B

1638 B with Stone

1638 C with Stone