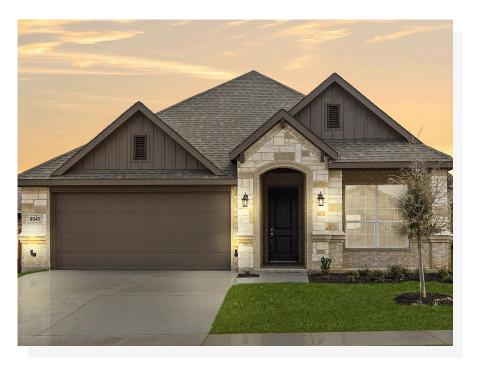

## CONCEPT 1638

## **Summer Crest**

**3** 🖳

2 🖰

1,638 Sq Ft 🖳

2 🚓

This open-concept floor plan offers warm and welcoming spaces while providing traditional living areas.

Choose from six different front elevations, each featuring unique optional stone, and intricate brick details. Step in from the covered front porch and into the foyer, welcoming you into the spacious family room. The large family room creates an inviting space for friends and family to gather. Choose to add warmth to the family room by adding an optional corner fireplace.

## 6 Elevations Available

1638 B

1638 A

1638 B with Stone 1638 C with Stone

1638 A with Stone