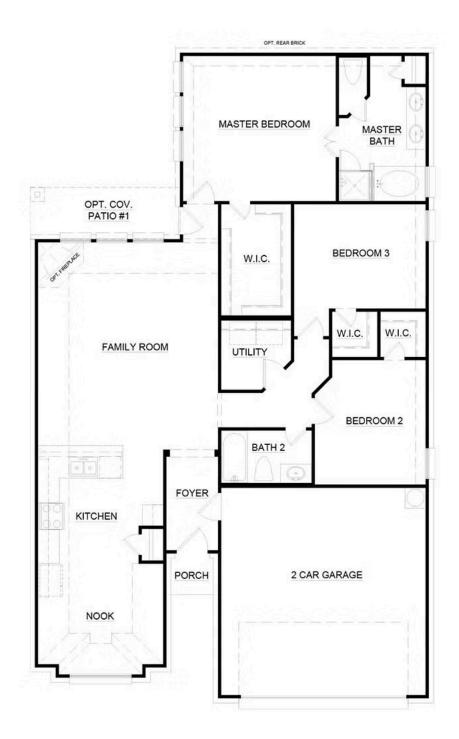

## **Summer Crest**

**3** 🖳

2 🖰

1,638 Sq Ft 🖳

2 🚓

This open-concept floor plan offers warm and welcoming spaces while providing traditional living areas.

Choose from six different front elevations, each featuring unique optional stone, and intricate brick details. Step in from the covered front porch and into the foyer, welcoming you into the spacious family room. The large family room creates an inviting space for friends and family to gather. Choose to add warmth to the family room by adding an optional corner fireplace.

Connected by a wrap-around breakfast bar is the kitchen. The kitchen features stainless steel appliances, ample counter and storage space, and a pantry. It also opens to a breakfast nook with windows, filling this space with natural light.

Tucked away off the family room is the master suite, allowing parents a quiet retreat at the end of each day. Enjoy a large room with vaulted ceilings, natural light, and a large walk-in closet. The adjoined master bathroom features a dual sink vanity, large garden tub, separate walk-in shower, and linen closet. Located near the master suite is direct access to the optional rear covered patio, an ideal space for enjoying your home outdoors.

Two additional bedrooms are located toward the front of the home, making them perfect for kids or guests. Both bedrooms feature walk-in closets and have easy access to a full bathroom. For added convenience, a full-sized utility room and direct access to the two-car garage are also located at the front of the home.