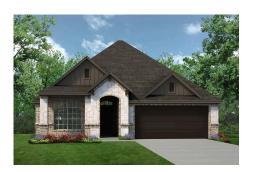

## **Summer Crest**

**3** 🖳

2 🖰

1,638 Sq Ft 🖳

2 🚓

This open-concept floor plan offers warm and welcoming spaces while providing traditional living areas.

Choose from six different front elevations, each featuring unique optional stone, and intricate brick details. Step in from the covered front porch and into the foyer, welcoming you into the spacious family room. The large family room creates an inviting space for friends and family to gather. Choose to add warmth to the family room by adding an optional corner fireplace.

## 6 Elevations Available

1638 B

1638 A

1638 B with Stone 1638 C with Stone

1638 A with Stone