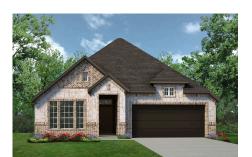

## **Summer Crest**

**3** 🖳

2 🖰

1,638 Sq Ft 🖳

2 🚓

This open-concept floor plan offers warm and welcoming spaces while providing traditional living areas.

Choose from six different front elevations, each featuring unique optional stone, and intricate brick details. Step in from the covered front porch and into the foyer, welcoming you into the spacious family room. The large family room creates an inviting space for friends and family to gather. Choose to add warmth to the family room by adding an optional corner fireplace.

## 6 Elevations Available

1638 B

1638 A

1638 B with Stone 1638 C with Stone

1638 A with Stone