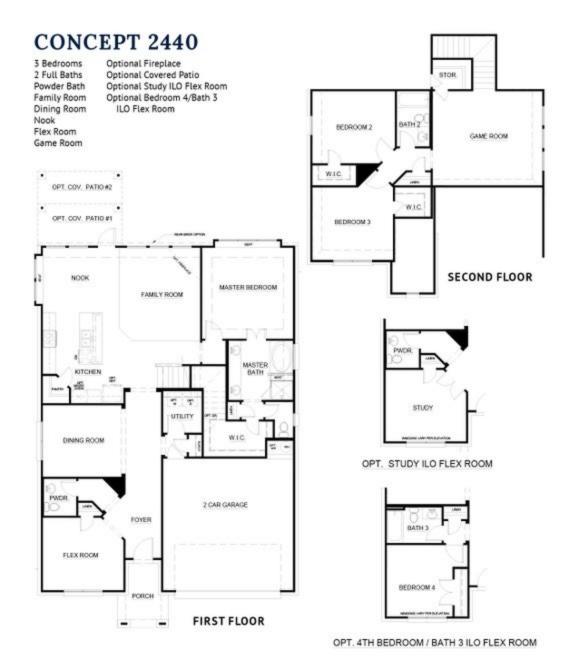

## 4516 Pentridge Drive

Fort Worth, TX 76036

4 🖭

3.0 №

2,449

2 🚓

The open-concept layout of this home creates a seamless flow between the kitchen, nook, and family room. Enjoy a designer kitchen with granite countertops, a walk-in pantry, ample storage space, a long island with room for seating, and stainless steel appliances. The breakfast nook is close by with a window seat and direct access to the covered patio. The family room is the perfect area for gathering loved ones with a wall of windows and a beautiful tile fireplace. Secluded on the first floor is the master suite, creating an oasis of relaxation at the end of the day. A box ceiling and a window seat in the bedroom create a luxurious getaway. The adjoined bath is separated by double doors and includes a dual vanity, garden tub with a ledge, walk-in shower with a seat, a linen closet, and a spacious walk-in closet. A separate utility room with enough room for a full-sized washer and dryer and access to the two-car garage is located off the foyer. Upstairs is the game room and additional bedrooms. Two additional bedrooms feature walk-in closets and have easy access to a full bath, and a linen closet.