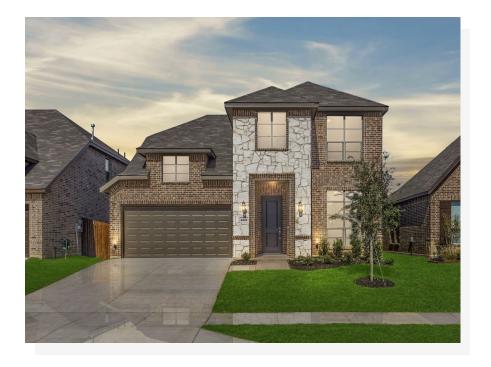

## 4516 Pentridge Drive

Fort Worth, TX 76036

4 🖭

3.0 №

2,449

2 🚓

The open-concept layout of this home creates a seamless flow between the kitchen, nook, and family room. Enjoy a designer kitchen with granite countertops, a walk-in pantry, ample storage space, a long island with room for seating, and stainless steel appliances. The breakfast nook is close by with a window seat and direct access to the covered patio. The family room is the perfect area for gathering loved ones with a wall of windows and a beautiful tile fireplace. Secluded on the first floor is the master suite, creating an oasis of relaxation at the end of the day. A box ceiling and a window seat in the bedroom create a luxurious getaway. The adjoined bath is separated by double doors and includes a dual vanity, garden tub with a ledge, walk-in shower with a seat, a linen closet, and a spacious walk-in closet. A separate utility room with enough room for a full-sized washer and dryer and access to the two-car garage is located off the foyer. Upstairs is the game room and additional bedrooms. Two additional bedrooms feature walk-in closets and have easy access to a full bath, and a linen closet.