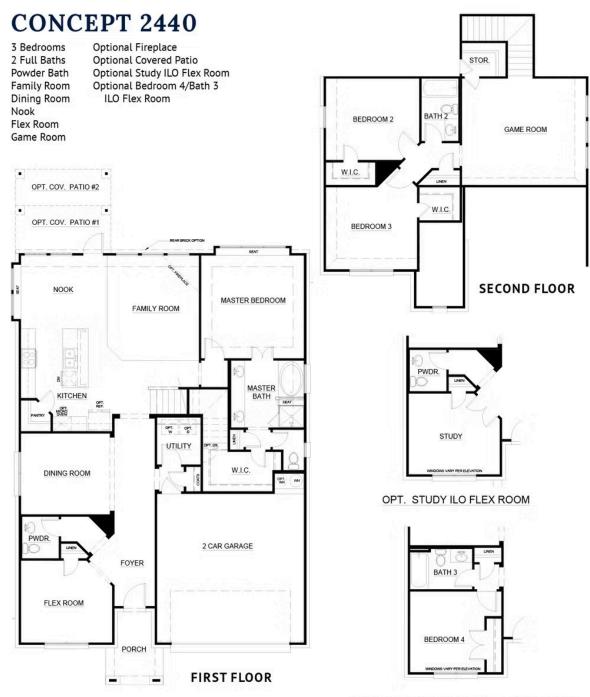

## 4516 Pentridge Drive

Fort Worth, TX 76036

4 🖳 3.0 🖺 2,449 🖫 2 🚓

The open-concept layout of this home creates a seamless flow between the kitchen, nook, and family room. Enjoy a designer kitchen with granite countertops, a walk-in pantry, ample storage space, a long island with room for seating, and stainless steel appliances. The breakfast nook is close by with a window seat and direct access to the covered patio. The family room is the perfect area for gathering loved ones with a wall of windows and a beautiful tile fireplace. Secluded on the first floor is the master suite, creating an oasis of relaxation at the end of the day. A box ceiling and a window seat in the bedroom create a luxurious getaway. The adjoined bath is separated by double doors and includes a dual vanity, garden tub with a ledge, walk-in shower with a seat, a linen closet, and a spacious walk-in closet. A separate utility room with enough room for a full-sized washer and dryer and access to the two-car garage is located off the foyer. Upstairs is the game room and additional bedrooms. Two additional bedrooms feature walk-in closets and have easy access to a full bath, and a linen closet.

OPT. 4TH BEDROOM / BATH 3 ILO FLEX ROOM

In a continuing effort to improve our products and communities, Antares Homes may (in its sole and exclusive discretion and without creating any obligation or notice) abandon, change, or otherwise modify plans, pricing, included features, home site availability, terms, etc. All images, renderings, dimensions, depictions or descriptions of home designs and layouts being offered are for representational and informational purposes only and may vary from the homes being built or completed improvements. All dimensions and designs are subject to field variations and modifications. © 2020 Antares Homes.