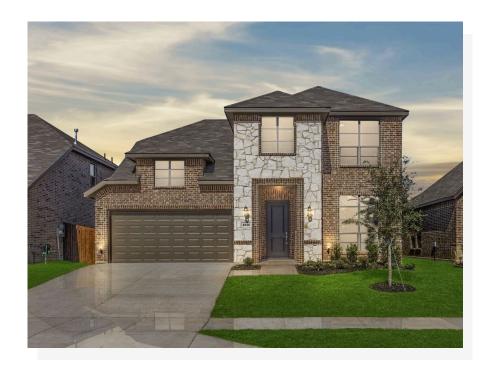

## 4516 Pentridge Drive

Fort Worth, TX 76036

4 🖳 3.0 🖺 2,449 🖫 2 🚓

The open-concept layout of this home creates a seamless flow between the kitchen, nook, and family room. Enjoy a designer kitchen with granite countertops, a walk-in pantry, ample storage space, a long island with room for seating, and stainless steel appliances. The breakfast nook is close by with a window seat and direct access to the covered patio. The family room is the perfect area for gathering loved ones with a wall of windows and a beautiful tile fireplace. Secluded on the first floor is the master suite, creating an oasis of relaxation at the end of the day. A box ceiling and a window seat in the bedroom create a luxurious getaway. The adjoined bath is separated by double doors and includes a dual vanity, garden tub with a ledge, walk-in shower with a seat, a linen closet, and a spacious walk-in closet. A separate utility room with enough room for a full-sized washer and dryer and access to the two-car garage is located off the foyer. Upstairs is the game room and additional bedrooms. Two additional bedrooms feature walk-in closets and have easy access to a full bath, and a linen closet.