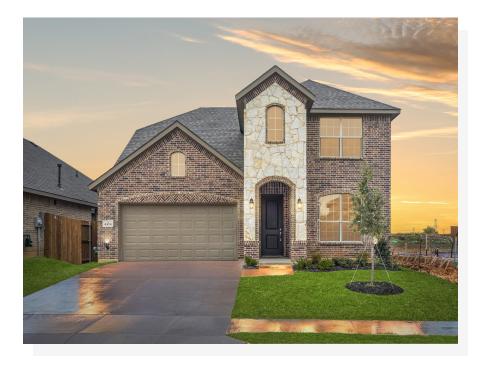

## 4424 Pentridge Drive

Fort Worth, TX 76036

4 🖭

3.0 №

2,450

2 🚓

The very best in everyday living awaits in this spacious floorplan with plenty of room to make it your own. Step inside from the porch onto the grand foyer where you can access the 4th bedroom with full bath, and dining room. The open-concept layout of this home creates a seamless flow between the kitchen, nook, and family room. Enjoy a designer kitchen with granite countertops, a walk-in pantry, ample storage space, a long island with room for seating, and stainless steel appliances. The breakfast nook is close by with a window seat and direct access to the covered patio for your outdoor living needs. The family room is the perfect area for gathering loved ones with a wall of windows and a corner tile fireplace. Secluded on the first floor is the master suite, creating an oasis of relaxation at the end of the day. A box ceiling and a window seat in the bedroom create a luxurious getaway. The adjoined bath is separated by double doors and includes a dual vanity, garden tub with a ledge, walk-in shower with a seat, a linen closet, and a spacious walk-in closet. A separate utility room with enough room for a full-sized washer and dryer and access to the two-car garage is located off the foyer. Upstairs is the game room and additional bedrooms. Two additional bedrooms feature walk-in closets and have easy access to a full bath, and a linen closet.