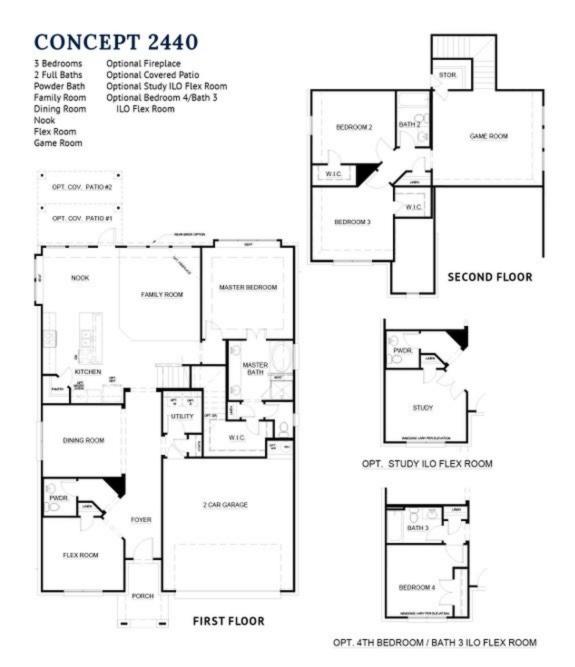

## 4424 Pentridge Drive

Fort Worth, TX 76036

4 🖭

3.0 №

2,450

2 🚓

The very best in everyday living awaits in this spacious floorplan with plenty of room to make it your own. Step inside from the porch onto the grand foyer where you can access the 4th bedroom with full bath, and dining room. The open-concept layout of this home creates a seamless flow between the kitchen, nook, and family room. Enjoy a designer kitchen with granite countertops, a walk-in pantry, ample storage space, a long island with room for seating, and stainless steel appliances. The breakfast nook is close by with a window seat and direct access to the covered patio for your outdoor living needs. The family room is the perfect area for gathering loved ones with a wall of windows and a corner tile fireplace. Secluded on the first floor is the master suite, creating an oasis of relaxation at the end of the day. A box ceiling and a window seat in the bedroom create a luxurious getaway. The adjoined bath is separated by double doors and includes a dual vanity, garden tub with a ledge, walk-in shower with a seat, a linen closet, and a spacious walk-in closet. A separate utility room with enough room for a full-sized washer and dryer and access to the two-car garage is located off the foyer. Upstairs is the game room and additional bedrooms. Two additional bedrooms feature walk-in closets and have easy access to a full bath, and a linen closet.