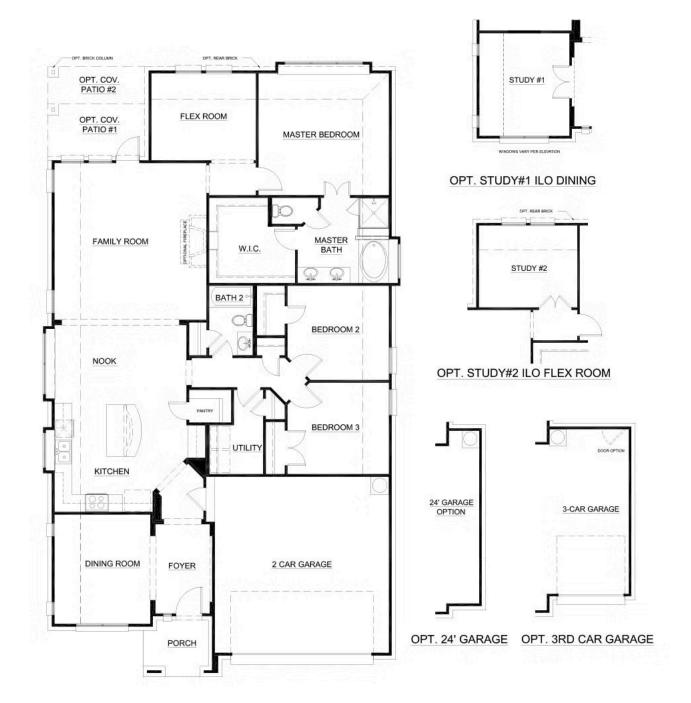

Inside, this single-level home is bright and welcoming with a layout perfectly crafted for those who like to entertain or simply need room to live and play. A beautiful dining room is located at the front of the home, next to the elegant entrance foyer. If you would prefer, you can replace the dining room with a separate study, the perfect place for working from home.

Set in the heart of the layout is the kitchen where the home chef can relish the inclusion of a dishwasher, a large center island with bar seating, a walk-in pantry, a planning desk, and an abundance of storage.

In true transitional style, the kitchen is open to the dining nook with a built-in seat and a large window that allows plenty of natural light to fill the room. When it's time to relax, the family room provides views over the backyard as well as an option to add a cozy fireplace for those cold winter nights.

If you want to create an outdoor living space, you can choose to add a covered porch. A flex room is located at the rear of the home, perfect for those who need a playroom, a gym, or somewhere to indulge in a hobby. This is also another area that you can convert into a separate study.

A luxurious master suite enjoys views over the yard from the built-in window seat. Relax in style in the beautiful master bathroom with twin sinks, a soaking tub, a walk-in shower with a seat, and a large walk-in closet.

Two additional bedrooms, both have easy access to the full bath and utility room. If you need extra space, the two-car garage can be converted into a three-car garage.