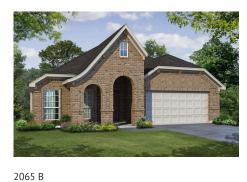

e backyard as well as an option to add a cozy fireplace for those cold winter nights.

If you want to create an outdoor living space, you can choose to add a covered porch. A flex room is located at the rear of the home, perfect for those who need a playroom, a gym, or somewhere to indulge in a hobby. This is also another area that you can convert into a separate study.

A luxurious master suite enjoys views over the yard from the built-in window seat. Relax in style in the beautiful master bathroom with twin sinks, a soaking tub, a walk-in shower with a seat, and a large walk-in closet.

Two additional bedrooms, both have easy access to the full bath and utility room. If you need extra space, the two-car garage can be converted into a three-car garage.





## 7 Elevations Available







2065 A



2065 C





2065 B with Stone



2065 D