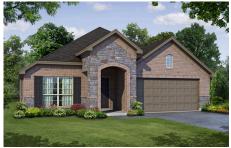

the backyard as well as an option to add a cozy fireplace for those cold winter nights.

If you want to create an outdoor living space, you can choose to add a covered porch. A flex room is located at the rear of the home, perfect for those who need a playroom, a gym, or somewhere to indulge in a hobby. This is also another area that you can convert into a separate study.

A luxurious master suite enjoys views over the yard from the built-in window seat. Relax in style in the beautiful master bathroom with twin sinks, a soaking tub, a walk-in shower with a seat, and a large walk-in closet.

Two additional bedrooms, both have easy access to the full bath and utility room. If you need extra space, the two-car garage can be converted into a three-car garage.





## 7 Elevations Available







2065 A



2065 C





2065 B with Stone



2065 D