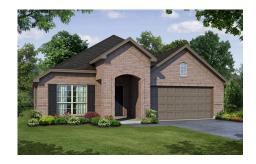

r the backyard as well as an option to add a cozy fireplace for those cold winter nights.

If you want to create an outdoor living space, you can choose to add a covered porch. A flex room is located at the rear of the home, perfect for those who need a playroom, a gym, or somewhere to indulge in a hobby. This is also another area that you can convert into a separate study.

A luxurious master suite enjoys views over the yard from the built-in window seat. Relax in style in the beautiful master bathroom with twin sinks, a soaking tub, a walk-in shower with a seat, and a large walk-in closet.

Two additional bedrooms, both have easy access to the full bath and utility room. If you need extra space, the two-car garage can be converted into a three-car garage.





## 7 Elevations Available







2065 A



2065 C





2065 B with Stone



2065 D