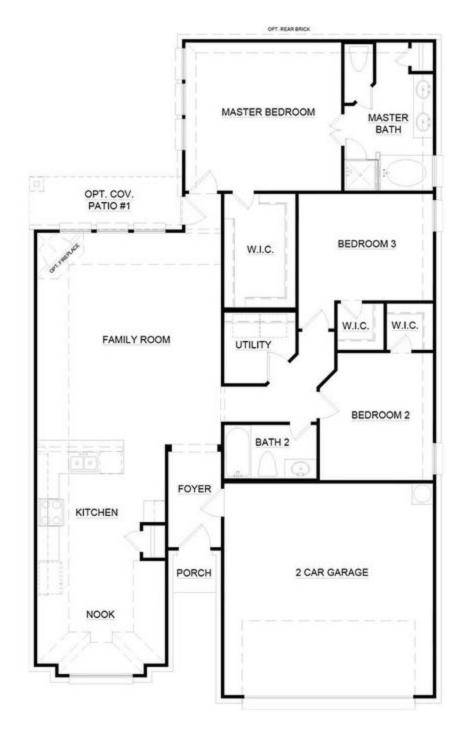

## 4500 Mill Falls Drive

Fort Worth, TX 76036

**3** <u>□</u>

2.0 🖰

1,684

2 🚓

Designed over a single sweeping level, this open-concept floor plan offers warm and welcoming spaces while providing traditional living areas. Step in from the covered front porch and into the foyer, welcoming you into the spacious family room. Featuring a wall of windows and access to the rear covered patio, the family room creates an inviting space for friends and family to gather. Connected by a wrap-around breakfast bar is the kitchen. The kitchen features stainless steel appliances, ample counter and storage space, a pantry, and granite countertops. It also opens to a breakfast nook with windows, filling this space with natural light. Tucked away from the family room is the master suite, allowing parents a quiet retreat at the end of each day. Enjoy a large room with vaulted ceilings, natural light, and a large walk-in closet. The adjoined master bathroom features a dual sink vanity, large garden tub, separate walk-in shower, and linen closet. Two additional bedrooms are located toward the front of the home, making them perfect for kids or guests. Both bedrooms feature walk-in closets and have easy access to a full bathroom. For added convenience, a full-sized utility room and the two-car garage are also located at the front of the home.