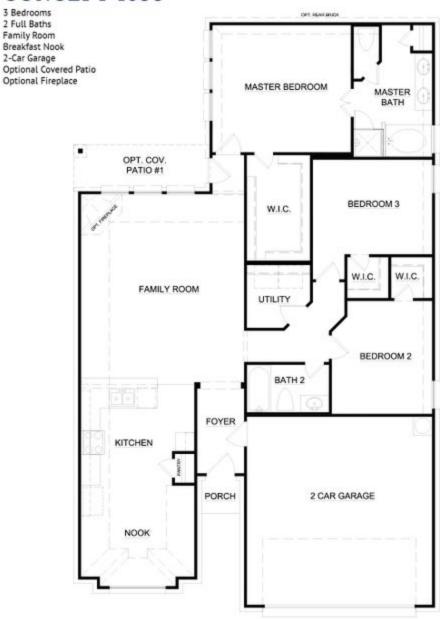

## 4500 Mill Falls Drive

Fort Worth, TX 76036

**3** <u>□</u>

2.0 🖰

1,684

2 🚓

Designed over a single sweeping level, this open-concept floor plan offers warm and welcoming spaces while providing traditional living areas. Step in from the covered front porch and into the foyer, welcoming you into the spacious family room. Featuring a wall of windows and access to the rear covered patio, the family room creates an inviting space for friends and family to gather. Connected by a wrap-around breakfast bar is the kitchen. The kitchen features stainless steel appliances, ample counter and storage space, a pantry, and granite countertops. It also opens to a breakfast nook with windows, filling this space with natural light. Tucked away from the family room is the master suite, allowing parents a quiet retreat at the end of each day. Enjoy a large room with vaulted ceilings, natural light, and a large walk-in closet. The adjoined master bathroom features a dual sink vanity, large garden tub, separate walk-in shower, and linen closet. Two additional bedrooms are located toward the front of the home, making them perfect for kids or guests. Both bedrooms feature walk-in closets and have easy access to a full bathroom. For added convenience, a full-sized utility room and the two-car garage are also located at the front of the home.