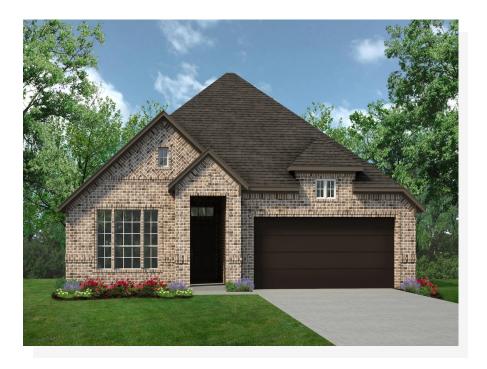

## 4500 Mill Falls Drive

Fort Worth, TX 76036

**3** <u>□</u>

2.0 🖰

1,684

2 🚓

Designed over a single sweeping level, this open-concept floor plan offers warm and welcoming spaces while providing traditional living areas. Step in from the covered front porch and into the foyer, welcoming you into the spacious family room. Featuring a wall of windows and access to the rear covered patio, the family room creates an inviting space for friends and family to gather. Connected by a wrap-around breakfast bar is the kitchen. The kitchen features stainless steel appliances, ample counter and storage space, a pantry, and granite countertops. It also opens to a breakfast nook with windows, filling this space with natural light. Tucked away from the family room is the master suite, allowing parents a quiet retreat at the end of each day. Enjoy a large room with vaulted ceilings, natural light, and a large walk-in closet. The adjoined master bathroom features a dual sink vanity, large garden tub, separate walk-in shower, and linen closet. Two additional bedrooms are located toward the front of the home, making them perfect for kids or guests. Both bedrooms feature walk-in closets and have easy access to a full bathroom. For added convenience, a full-sized utility room and the two-car garage are also located at the front of the home.