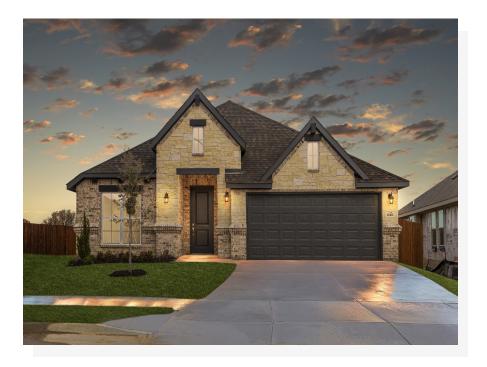

## 620 Long Iron Drive

Fort Worth, TX 76108

4 🖭

2.0 🖰

2,186

2 🚓

Sure to tick all the boxes, this home is as comfortable and luxurious as functional and spacious. Dramatic entry with two adjacent box-ups, grand stonework, intricate brick, and a striking porch will leave a lasting impression. Sure to be the hub of the home is the open-plan, wood look tile floors that flow from the kitchen, breakfast nook, and family room. Outside a covered patio awaits which is an ideal space for enjoying your home outdoors. Whether you're preparing an intimate dinner for two or a gourmet feast, the kitchen will make cooking a pleasure. There's an island, whirlpool stainless steel appliances, a walk-in pantry, and granite countertops. Towards the front of the home, you'll find a formal dining room and a private study. All three secondary bedrooms are grouped and offer built-in closets plus quick access to a second full bath. The master suite sits at the rear of the layout with a large window and bench seat offering views over the backyard. There's a walk-in closet and a master bath with a garden tub, a vanity, and a private toilet. The corner tub maximizes the space and allows for a separate shower with a seat. Completing this impressive layout is an attached two-car garage, plus there's a separate utility room. Your friends and family will find this home inviting and warm while you enjoy all the spaces to entertain and make memories for years to come.