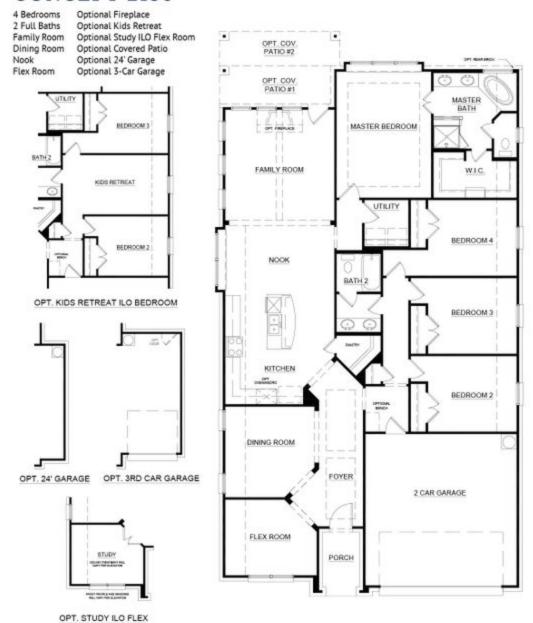

## 620 Long Iron Drive

Fort Worth, TX 76108

4 🖭

2.0 🖰

2,186

2 🚓

Sure to tick all the boxes, this home is as comfortable and luxurious as functional and spacious. Dramatic entry with two adjacent box-ups, grand stonework, intricate brick, and a striking porch will leave a lasting impression. Sure to be the hub of the home is the open-plan, wood look tile floors that flow from the kitchen, breakfast nook, and family room. Outside a covered patio awaits which is an ideal space for enjoying your home outdoors. Whether you're preparing an intimate dinner for two or a gourmet feast, the kitchen will make cooking a pleasure. There's an island, whirlpool stainless steel appliances, a walk-in pantry, and granite countertops. Towards the front of the home, you'll find a formal dining room and a private study. All three secondary bedrooms are grouped and offer built-in closets plus quick access to a second full bath. The master suite sits at the rear of the layout with a large window and bench seat offering views over the backyard. There's a walk-in closet and a master bath with a garden tub, a vanity, and a private toilet. The corner tub maximizes the space and allows for a separate shower with a seat. Completing this impressive layout is an attached two-car garage, plus there's a separate utility room. Your friends and family will find this home inviting and warm while you enjoy all the spaces to entertain and make memories for years to come.