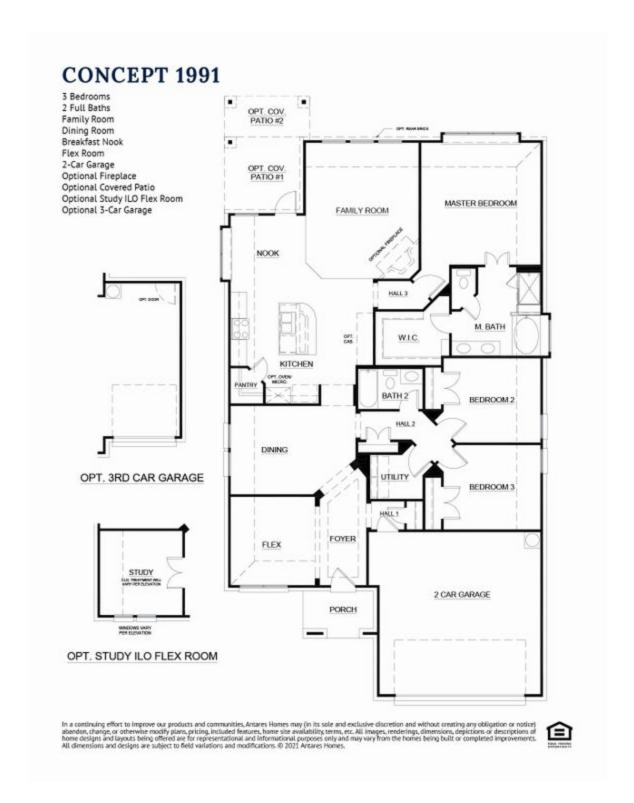

## 845 Long Iron Drive

Fort Worth, TX 76108

3 🖭

2.0 🖰

1,999 🖳

2 🚓

Step inside this beautiful single-level home and you are welcomed into a large, open-concept floor plan boasting plenty of entertaining areas that also offer parents privacy with a secluded master retreat. Stepping into the foyer reveals a bounty of possibilities! Off to one side, double doors lead to a tranquil study - offering serenity and silence for the busy student or adult who needs a place apart from the hustle and bustle of day-to-day life. And just beyond the foyer lies an open formal dining room - ideal for dinner parties, casual gatherings, or mouthwatering family meals. Featuring stainless steel appliances, white cabinets, a curved island, a walk-in corner pantry, and quartz countertops, your kitchen will be a masterpiece like never before. Gather with your family for breakfast in the nook with its built-in window seat before taking your tasty meal outside to enjoy it on the covered patio. With all of this storage and plenty of counter space to work with, you'll be ready to whip up multi-course meals at the drop of a hat. The exclusive master suite is set back from the family room. Enjoy a large room with vaulted ceilings and a built-in window seat. The adjoined master bathroom is complete with a dual sink vanity, a separate walk-in shower with a seat, a large garden tub, and a spacious walk-in closet. Two additional bedrooms located in their own wing, your kids or guests will have plenty of room to relax without feeling cramped. The full bathroom and utility room nearby add an extra level of convenience, so you can stay organized with ease. Plus, being able to access the two-car garage directly from the front of the home means there's no need to make trips across the entire house when coming or going.