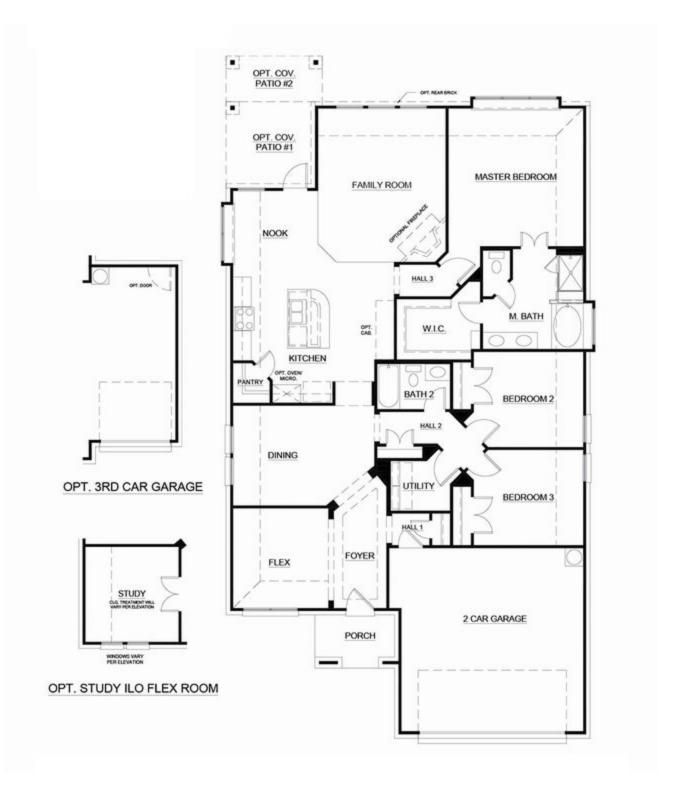

## 845 Long Iron Drive

Fort Worth, TX 76108

3 🖭

2.0 🖰

1,999 🖳

2 🚓

Step inside this beautiful single-level home and you are welcomed into a large, open-concept floor plan boasting plenty of entertaining areas that also offer parents privacy with a secluded master retreat. Stepping into the foyer reveals a bounty of possibilities! Off to one side, double doors lead to a tranquil study - offering serenity and silence for the busy student or adult who needs a place apart from the hustle and bustle of day-to-day life. And just beyond the foyer lies an open formal dining room - ideal for dinner parties, casual gatherings, or mouthwatering family meals. Featuring stainless steel appliances, white cabinets, a curved island, a walk-in corner pantry, and quartz countertops, your kitchen will be a masterpiece like never before. Gather with your family for breakfast in the nook with its built-in window seat before taking your tasty meal outside to enjoy it on the covered patio. With all of this storage and plenty of counter space to work with, you'll be ready to whip up multi-course meals at the drop of a hat. The exclusive master suite is set back from the family room. Enjoy a large room with vaulted ceilings and a built-in window seat. The adjoined master bathroom is complete with a dual sink vanity, a separate walk-in shower with a seat, a large garden tub, and a spacious walk-in closet. Two additional bedrooms located in their own wing, your kids or guests will have plenty of room to relax without feeling cramped. The full bathroom and utility room nearby add an extra level of convenience, so you can stay organized with ease. Plus, being able to access the two-car garage directly from the front of the home means there's no need to make trips across the entire house when coming or going.