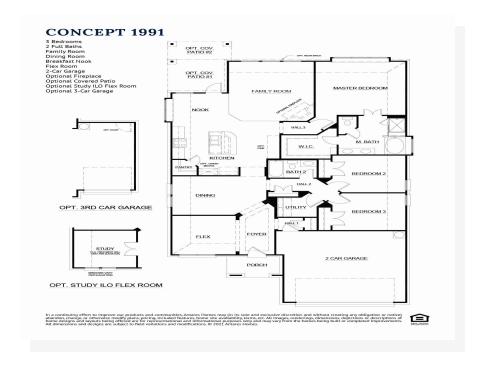

## 845 Long Iron Drive

Fort Worth, TX 76108

3 🖭

2.0 🖰

1,999 🖳

2 🚓

Step inside this beautiful single-level home and you are welcomed into a large, open-concept floor plan boasting plenty of entertaining areas that also offer parents privacy with a secluded master retreat. Stepping into the foyer reveals a bounty of possibilities! Off to one side, double doors lead to a tranquil study - offering serenity and silence for the busy student or adult who needs a place apart from the hustle and bustle of day-to-day life. And just beyond the foyer lies an open formal dining room - ideal for dinner parties, casual gatherings, or mouthwatering family meals. Featuring stainless steel appliances, white cabinets, a curved island, a walk-in corner pantry, and quartz countertops, your kitchen will be a masterpiece like never before. Gather with your family for breakfast in the nook with its built-in window seat before taking your tasty meal outside to enjoy it on the covered patio. With all of this storage and plenty of counter space to work with, you'll be ready to whip up multi-course meals at the drop of a hat. The exclusive master suite is set back from the family room. Enjoy a large room with vaulted ceilings and a built-in window seat. The adjoined master bathroom is complete with a dual sink vanity, a separate walk-in shower with a seat, a large garden tub, and a spacious walk-in closet. Two additional bedrooms located in their own wing, your kids or guests will have plenty of room to relax without feeling cramped. The full bathroom and utility room nearby add an extra level of convenience, so you can stay organized with ease. Plus, being able to access the two-car garage directly from the front of the home means there's no need to make trips across the entire house when coming or going.