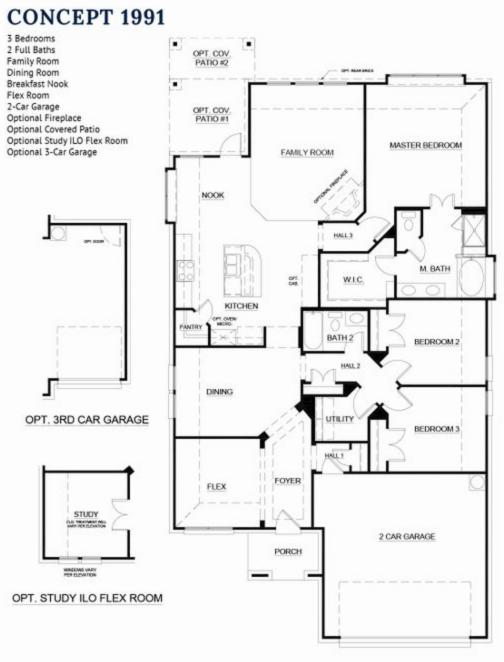

## 725 Long Iron Drive

Fort Worth, TX 76108

3 🖳 2.0 🖳 1,991 🖫 2 😓

Perfect for families or those who like to host guests, this single-level open-concept floor plan boasts large entertaining areas while ensuring parents enjoy privacy with a secluded master retreat. Step inside from the covered front porch and the foyer with boxed ceilings welcomes you into your home. Just off the foyer is the private study with double doors, an ideal space for those needing to work from home or a quiet place to enjoy hobbies. Just passed the study is the formal dining room, an open space to host dinner parties or enjoy everyday family mealtime. Continue the open-concept kitchen, a space designed to be the hub of the home. With ample storage and counter space, stainless steel appliances, a curved island, a walk-in corner pantry, and granite countertops. The kitchen opens to a breakfast nook with a built-in window seat, a sunny space to enjoy early morning coffee or additional seating. The breakfast nook also provides direct access to the covered patio, an ideal space for enjoying your home outdoors. Open to the kitchen and breakfast nook is the spacious family room, an area designed to bring friends and family together. The exclusive master suite is set back from the family room. Enjoy a large room with vaulted ceilings anc a built-in window seat. The adjoined master bathroom is complete with a dual sink vanity, a separate walk-in shower with a seat, a large garden tub, and a spacious walk-in closet. Two additional bedrooms are housed in their own wing, making them perfect for kids or guests. Both bedrooms have easy access to a full bathroom, as well as a full-sized utility room, making it easy to keep your home tidy. For convenience, direct access to the two-car garage is located at the front of the home.