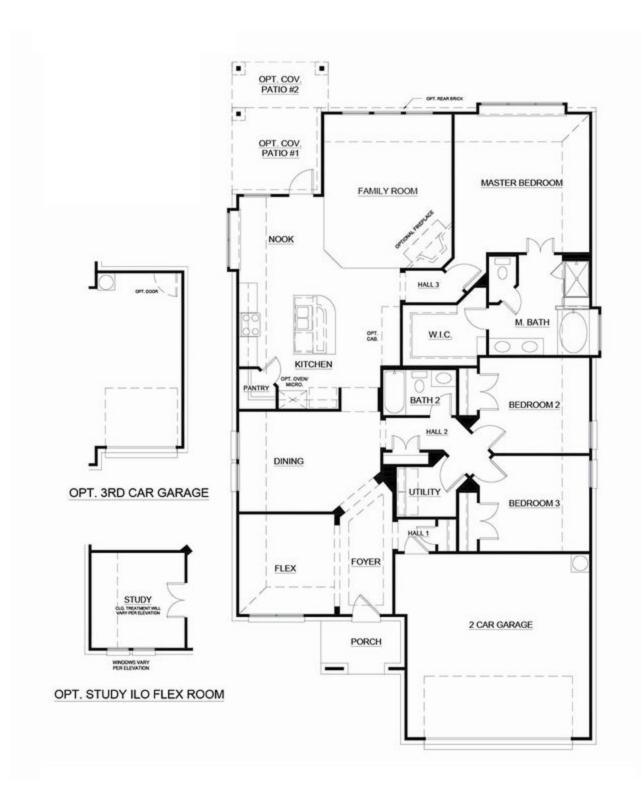

## 725 Long Iron Drive

Fort Worth, TX 76108

3 🖳 2.0 🖳 1,991 🖫 2 😓

Perfect for families or those who like to host guests, this single-level open-concept floor plan boasts large entertaining areas while ensuring parents enjoy privacy with a secluded master retreat. Step inside from the covered front porch and the foyer with boxed ceilings welcomes you into your home. Just off the foyer is the private study with double doors, an ideal space for those needing to work from home or a quiet place to enjoy hobbies. Just passed the study is the formal dining room, an open space to host dinner parties or enjoy everyday family mealtime. Continue the open-concept kitchen, a space designed to be the hub of the home. With ample storage and counter space, stainless steel appliances, a curved island, a walk-in corner pantry, and granite countertops. The kitchen opens to a breakfast nook with a built-in window seat, a sunny space to enjoy early morning coffee or additional seating. The breakfast nook also provides direct access to the covered patio, an ideal space for enjoying your home outdoors. Open to the kitchen and breakfast nook is the spacious family room, an area designed to bring friends and family together. The exclusive master suite is set back from the family room. Enjoy a large room with vaulted ceilings anc a built-in window seat. The adjoined master bathroom is complete with a dual sink vanity, a separate walk-in shower with a seat, a large garden tub, and a spacious walk-in closet. Two additional bedrooms are housed in their own wing, making them perfect for kids or guests. Both bedrooms have easy access to a full bathroom, as well as a full-sized utility room, making it easy to keep your home tidy. For convenience, direct access to the two-car garage is located at the front of the home.