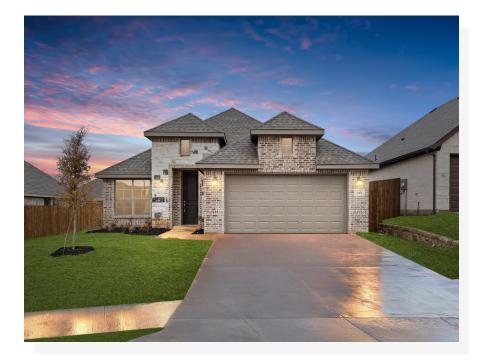

## 725 Long Iron Drive

Fort Worth, TX 76108

3 🖳 2.0 🖳 1,991 🖫 2 😓

Perfect for families or those who like to host guests, this single-level open-concept floor plan boasts large entertaining areas while ensuring parents enjoy privacy with a secluded master retreat. Step inside from the covered front porch and the foyer with boxed ceilings welcomes you into your home. Just off the foyer is the private study with double doors, an ideal space for those needing to work from home or a quiet place to enjoy hobbies. Just passed the study is the formal dining room, an open space to host dinner parties or enjoy everyday family mealtime. Continue the open-concept kitchen, a space designed to be the hub of the home. With ample storage and counter space, stainless steel appliances, a curved island, a walk-in corner pantry, and granite countertops. The kitchen opens to a breakfast nook with a built-in window seat, a sunny space to enjoy early morning coffee or additional seating. The breakfast nook also provides direct access to the covered patio, an ideal space for enjoying your home outdoors. Open to the kitchen and breakfast nook is the spacious family room, an area designed to bring friends and family together. The exclusive master suite is set back from the family room. Enjoy a large room with vaulted ceilings anc a built-in window seat. The adjoined master bathroom is complete with a dual sink vanity, a separate walk-in shower with a seat, a large garden tub, and a spacious walk-in closet. Two additional bedrooms are housed in their own wing, making them perfect for kids or guests. Both bedrooms have easy access to a full bathroom, as well as a full-sized utility room, making it easy to keep your home tidy. For convenience, direct access to the two-car garage is located at the front of the home.