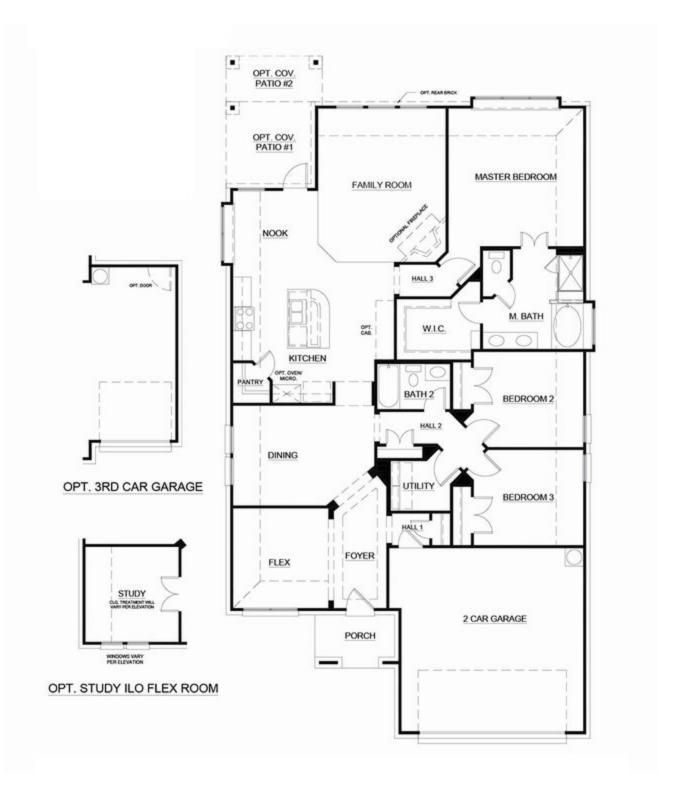

## 724 Sandy Chip Trail

Fort Worth, TX 76108

3 🖭

2.0

1,991

2 🚓

Perfect for families or those who like to host guests, this single-level open-concept floor plan boasts large entertaining areas while ensuring parents enjoy privacy with a secluded master retreat. Step inside from the covered front porch and the foyer with boxed ceilings welcomes you into your home. Just off the foyer is the private study with double doors, an ideal space for those needing to work from home or a quiet place to enjoy hobbies. Continuing passed the study is the formal dining room, an open space to host dinner parties or enjoy everyday family mealtime. The open-concept kitchen is a space designed to be the hub of the home. With ample storage and counter space, stainless steel appliances, white cabinets, a curved island, a walk-in corner pantry, and granite countertops. The kitchen opens to a breakfast nook with a built-in window seat, a sunny space to enjoy early morning coffee or additional seating. The breakfast nook also provides direct access to the covered patio, an ideal space for enjoying your home outdoors. Open to the kitchen and breakfast nook is the spacious family room, an area designed to bring friends and family together. The exclusive master suite is set back from the family room. Enjoy a large room with vaulted ceilings and a built-in window seat. The adjoined master bathroom is complete with a dual sink vanity, a separate walk-in shower with a seat, a large garden tub, and a spacious walk-in closet. Two additional bedrooms, a full bathroom, and a full-sized utility room are housed in their own wing. The two-car garage is located at the front of the home, making entering and exiting your home very convenient.