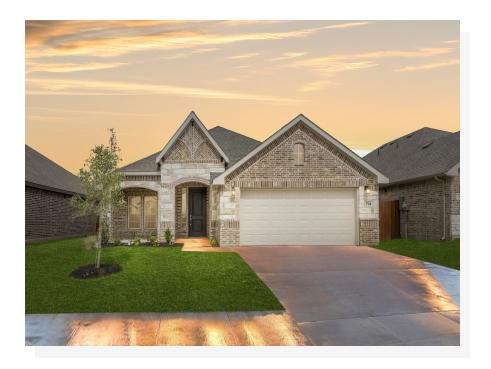

## 724 Sandy Chip Trail

Fort Worth, TX 76108

3 🖭

2.0

1,991

2 🚓

Perfect for families or those who like to host guests, this single-level open-concept floor plan boasts large entertaining areas while ensuring parents enjoy privacy with a secluded master retreat. Step inside from the covered front porch and the foyer with boxed ceilings welcomes you into your home. Just off the foyer is the private study with double doors, an ideal space for those needing to work from home or a quiet place to enjoy hobbies. Continuing passed the study is the formal dining room, an open space to host dinner parties or enjoy everyday family mealtime. The open-concept kitchen is a space designed to be the hub of the home. With ample storage and counter space, stainless steel appliances, white cabinets, a curved island, a walk-in corner pantry, and granite countertops. The kitchen opens to a breakfast nook with a built-in window seat, a sunny space to enjoy early morning coffee or additional seating. The breakfast nook also provides direct access to the covered patio, an ideal space for enjoying your home outdoors. Open to the kitchen and breakfast nook is the spacious family room, an area designed to bring friends and family together. The exclusive master suite is set back from the family room. Enjoy a large room with vaulted ceilings and a built-in window seat. The adjoined master bathroom is complete with a dual sink vanity, a separate walk-in shower with a seat, a large garden tub, and a spacious walk-in closet. Two additional bedrooms, a full bathroom, and a full-sized utility room are housed in their own wing. The two-car garage is located at the front of the home, making entering and exiting your home very convenient.