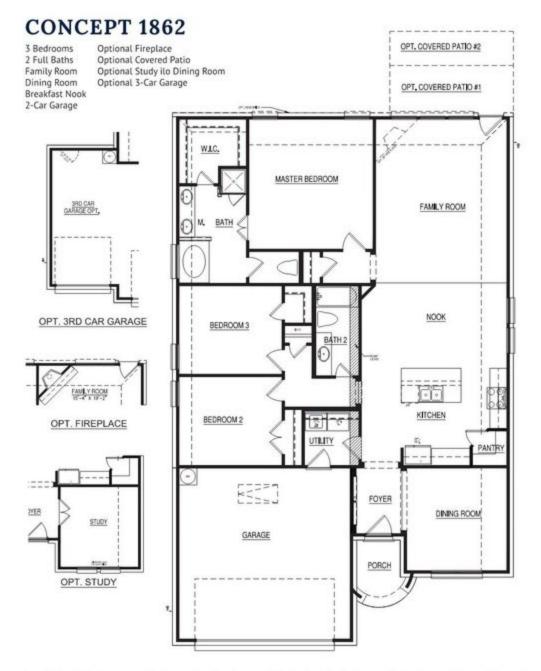

## 720 Sandy Chip Trail

Fort Worth, TX 76108

3 <u>₽</u> 2.0 <u>₽</u> 1,862 <u>∎</u> 2 ⊕

Wood Look Tile flooring greets your guests from the foyer through the kitchen, nook, and family room. The private study with double doors is just off the foyer and is an ideal space for a quiet place to read or get some work done. Continue to the open-concept kitchen, a space designed to be the hub of the home. With ample storage and counter space, stainless steel appliances, a large island, a huge corner walk-in pantry, beautiful wood cabinets, and granite countertops, keeping everyone connected is made easy. Open to the kitchen and breakfast nook, with two bright windows, is the spacious family room, an area designed to bring friends and family together. The family room provides direct access to the rear-covered patio. The master suite is nestled beside the family room and features a vaulted ceiling. The master bath is spacious featuring a dual sink vanity and separate tub and shower. Adjoining the master bath is the master closet with plenty of space. Two additional bedrooms are housed in their own wing, making them perfect for kids or guests. Both bedrooms have easy access to a full bathroom and linen closets. The two-car garage is located at the front of the home through the full-sized utility room.