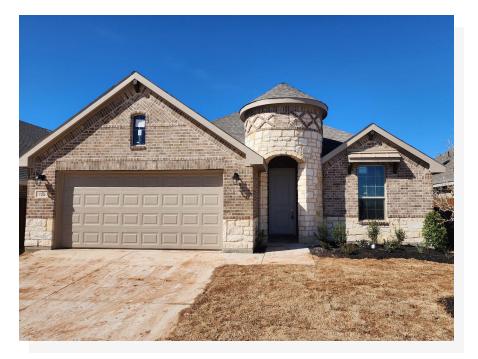

## 720 Sandy Chip Trail

Fort Worth, TX 76108

3 <u>₽</u> 2.0 <u>₽</u> 1,862 <u>∎</u> 2 ⊕

Wood Look Tile flooring greets your guests from the foyer through the kitchen, nook, and family room. The private study with double doors is just off the foyer and is an ideal space for a quiet place to read or get some work done. Continue to the open-concept kitchen, a space designed to be the hub of the home. With ample storage and counter space, stainless steel appliances, a large island, a huge corner walk-in pantry, beautiful wood cabinets, and granite countertops, keeping everyone connected is made easy. Open to the kitchen and breakfast nook, with two bright windows, is the spacious family room, an area designed to bring friends and family together. The family room provides direct access to the rear-covered patio. The master suite is nestled beside the family room and features a vaulted ceiling. The master bath is spacious featuring a dual sink vanity and separate tub and shower. Adjoining the master bath is the master closet with plenty of space. Two additional bedrooms are housed in their own wing, making them perfect for kids or guests. Both bedrooms have easy access to a full bathroom and linen closets. The two-car garage is located at the front of the home through the full-sized utility room.