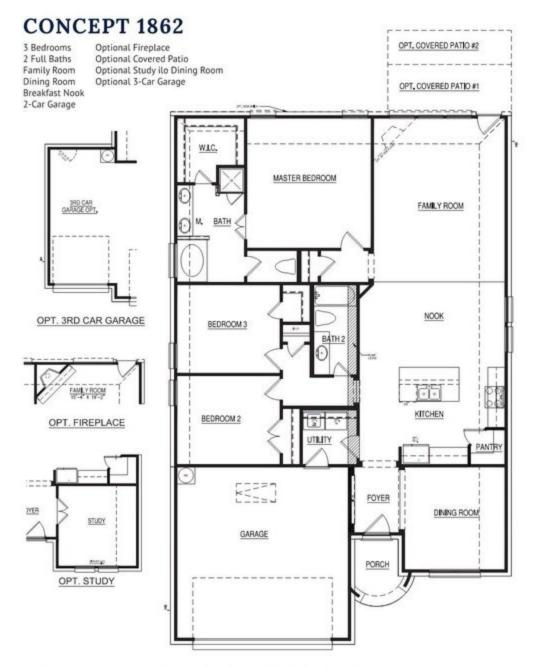

## 708 Long Iron Drive

Fort Worth, TX 76108

3 🖭

2.0

1,862 🖺

2 🚓

Wood Look Tile flooring greets your guests from the foyer through the kitchen, nook, and family room. The private study just off the foyer with double doors and plush carpeting is an ideal space for a quiet place to read or get some work done. Continue to the open-concept kitchen, a space designed to be the hub of the home. With ample storage and counter space, stainless steel appliances, a large island, a huge corner walk-in pantry, beautiful wood cabinets, and granite countertops, keeping everyone connected is made easy. Open to the kitchen and breakfast nook, with two bright windows, is the spacious family room, an area designed to bring friends and family together. The family room provides direct access to the rear-covered patio. The master suite is nestled beside the family room and features a vaulted ceiling. The master bath is spacious featuring a dual sink vanity and separate tub and shower. Adjoining the master bath is the master closet with plenty of space. Two additional bedrooms with linen closets are housed in their own wing, making them perfect for kids or guests. Both bedrooms have easy access to a full bathroom. The two-car garage is located at the front of the home through the full-sized utility room.

In a continuing effort to improve our products and communities, Antares Homes may (in its sole and exclusive discretion and without creating any obligation or notice) abandon, change, or otherwise modify plans, pricing, included features, home site availability, terms, etc. All images, renderings, dimensions, depictions or descriptions of home designs and layouts being offered are for representational and informational purposes only and may vary from the homes being built or completed improvements. All dimensions and designs are subject to field variations and modifications. © 2020 Antares Homes.