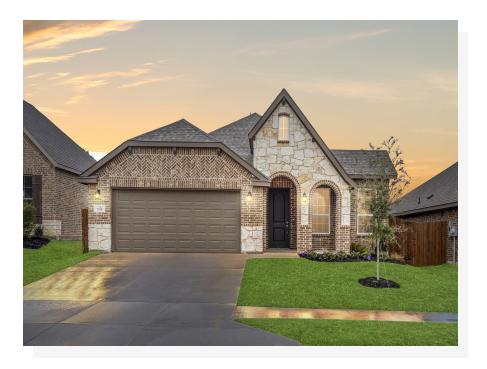

## 708 Long Iron Drive

Fort Worth, TX 76108

3 🖭

2.0

1,862 🖺

2 🚓

Wood Look Tile flooring greets your guests from the foyer through the kitchen, nook, and family room. The private study just off the foyer with double doors and plush carpeting is an ideal space for a quiet place to read or get some work done. Continue to the open-concept kitchen, a space designed to be the hub of the home. With ample storage and counter space, stainless steel appliances, a large island, a huge corner walk-in pantry, beautiful wood cabinets, and granite countertops, keeping everyone connected is made easy. Open to the kitchen and breakfast nook, with two bright windows, is the spacious family room, an area designed to bring friends and family together. The family room provides direct access to the rear-covered patio. The master suite is nestled beside the family room and features a vaulted ceiling. The master bath is spacious featuring a dual sink vanity and separate tub and shower. Adjoining the master bath is the master closet with plenty of space. Two additional bedrooms with linen closets are housed in their own wing, making them perfect for kids or guests. Both bedrooms have easy access to a full bathroom. The two-car garage is located at the front of the home through the full-sized utility room.