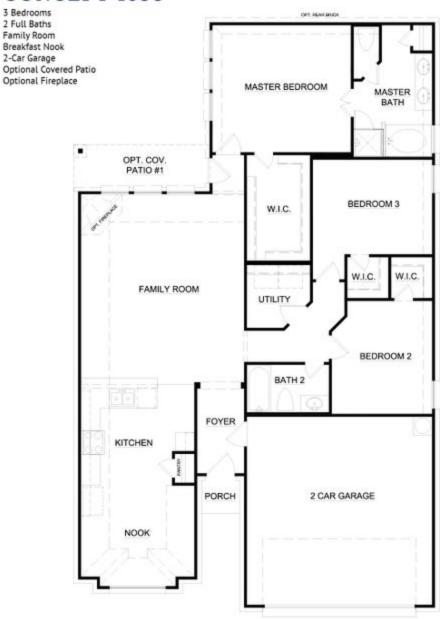

## 832 Long Iron Drive

Fort Worth, TX 76108

3 🖭

2.0 🖰

1,638

2 🚓

This open-concept floor plan offers warm and welcoming spaces while providing a traditional living area. With tile floors, and an oversized backyard with a covered patio, this home has it all!! Designed over a single sweeping level, this open-concept floor plan offers warm and welcoming spaces while providing traditional living areas. The spacious family room features a wall of windows, that creates an inviting space for friends and family to gather. Connected by a wrap-around breakfast bar is the kitchen. The kitchen features stainless steel appliances, a tile backsplash accent the granite countertop, gorgeous real wood cabinets, and ample counter and storage space. It also opens to a breakfast nook with windows, filling this space with natural light. Tucked away from the family room is the master suite, allowing parents a quiet retreat at the end of each day. Enjoy a large room with vaulted ceilings, natural light, and a large walk-in closet. The adjoined master bathroom features a dual sink vanity, large garden tub, separate walk-in shower, and linen closet. Located near the master suite is direct access to the rear covered patio, an ideal space for enjoying your home outdoors. Two additional bedrooms are located toward the front of the home, making them perfect for kids or guests. Both bedrooms feature walk-in closets and have easy access to a full bathroom. For added convenience, a full-sized utility room and direct access to the two-car garage are also located at the front of the home.