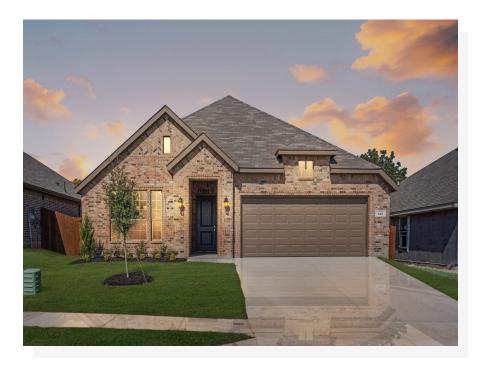

## 832 Long Iron Drive

Fort Worth, TX 76108

3 🖭

2.0 🖰

1,638

2 🚓

This open-concept floor plan offers warm and welcoming spaces while providing a traditional living area. With tile floors, and an oversized backyard with a covered patio, this home has it all!! Designed over a single sweeping level, this open-concept floor plan offers warm and welcoming spaces while providing traditional living areas. The spacious family room features a wall of windows, that creates an inviting space for friends and family to gather. Connected by a wrap-around breakfast bar is the kitchen. The kitchen features stainless steel appliances, a tile backsplash accent the granite countertop, gorgeous real wood cabinets, and ample counter and storage space. It also opens to a breakfast nook with windows, filling this space with natural light. Tucked away from the family room is the master suite, allowing parents a quiet retreat at the end of each day. Enjoy a large room with vaulted ceilings, natural light, and a large walk-in closet. The adjoined master bathroom features a dual sink vanity, large garden tub, separate walk-in shower, and linen closet. Located near the master suite is direct access to the rear covered patio, an ideal space for enjoying your home outdoors. Two additional bedrooms are located toward the front of the home, making them perfect for kids or guests. Both bedrooms feature walk-in closets and have easy access to a full bathroom. For added convenience, a full-sized utility room and direct access to the two-car garage are also located at the front of the home.