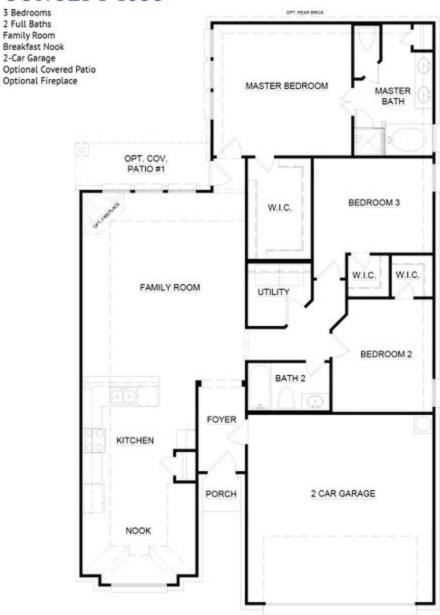

## 728 Sandy Chip Trail

Fort Worth, TX 76108

3 🖳

2.0

1,658

2 🚓

This open-concept floor plan offers warm and welcoming spaces while providing a traditional living area. With wood-look tile floors and an oversized backyard with a covered patio, this home has it all!! Designed over a single sweeping level, this open-concept floor plan offers warm and welcoming spaces while providing traditional living areas. The spacious family room features a wall of windows, that creates an inviting space for friends and family to gather. Connected by a wrap-around breakfast bar is the kitchen. The kitchen features stainless steel appliances, quartz countertops, gorgeous real wood cabinets, and ample counter and storage space. It also opens to a breakfast nook with windows, filling this space with natural light. Tucked away from the family room is the master suite, allowing parents a quiet retreat at the end of each day. Enjoy a large room with vaulted ceilings, natural light, and a large walk-in closet. The adjoined master bathroom features a dual sink vanity, large garden tub, separate walk-in shower, and linen closet. Located near the master suite is the rear covered patio, an ideal space for enjoying your home outdoors. Two additional bedrooms, the full-sized utility room, and the two-car garage are located toward the front of the home. Both bedrooms feature walk-in closets and have easy access to a full bathroom.

## **CONCEPT 1638**

In a continuing effort to improve our products and communities, Antares Homes may (in its sole and exclusive discretion and without creating any obligation or notice) abandon, change, or otherwise modify plans, pricing, included features, home sist availability, terms, etc. All images, renderings, dimensions, depictions or descriptions of home designs and layous being offered and effort representational and informational guyposes only and may viry from the homes being built or completed improvements. All dimensions and designs are subject to field variations and modifications. © 2022 Antares Homes.