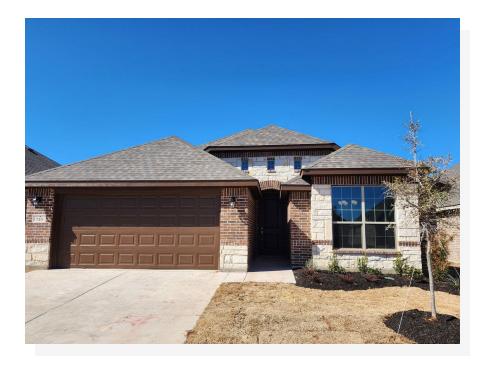

## 728 Sandy Chip Trail

Fort Worth, TX 76108

3 🖳

2.0

1,658

2 🚓

This open-concept floor plan offers warm and welcoming spaces while providing a traditional living area. With wood-look tile floors and an oversized backyard with a covered patio, this home has it all!! Designed over a single sweeping level, this open-concept floor plan offers warm and welcoming spaces while providing traditional living areas. The spacious family room features a wall of windows, that creates an inviting space for friends and family to gather. Connected by a wrap-around breakfast bar is the kitchen. The kitchen features stainless steel appliances, quartz countertops, gorgeous real wood cabinets, and ample counter and storage space. It also opens to a breakfast nook with windows, filling this space with natural light. Tucked away from the family room is the master suite, allowing parents a quiet retreat at the end of each day. Enjoy a large room with vaulted ceilings, natural light, and a large walk-in closet. The adjoined master bathroom features a dual sink vanity, large garden tub, separate walk-in shower, and linen closet. Located near the master suite is the rear covered patio, an ideal space for enjoying your home outdoors. Two additional bedrooms, the full-sized utility room, and the two-car garage are located toward the front of the home. Both bedrooms feature walk-in closets and have easy access to a full bathroom.