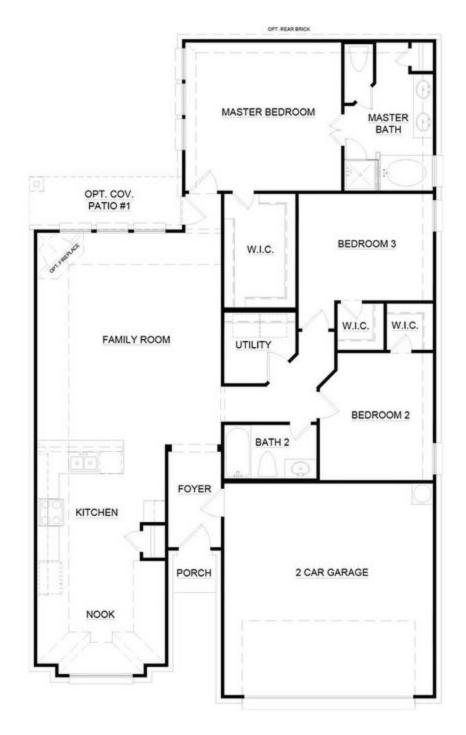

## 728 Sandy Chip Trail

Fort Worth, TX 76108

3 🖳

2.0

1,658

2 🚓

This open-concept floor plan offers warm and welcoming spaces while providing a traditional living area. With wood-look tile floors and an oversized backyard with a covered patio, this home has it all!! Designed over a single sweeping level, this open-concept floor plan offers warm and welcoming spaces while providing traditional living areas. The spacious family room features a wall of windows, that creates an inviting space for friends and family to gather. Connected by a wrap-around breakfast bar is the kitchen. The kitchen features stainless steel appliances, quartz countertops, gorgeous real wood cabinets, and ample counter and storage space. It also opens to a breakfast nook with windows, filling this space with natural light. Tucked away from the family room is the master suite, allowing parents a quiet retreat at the end of each day. Enjoy a large room with vaulted ceilings, natural light, and a large walk-in closet. The adjoined master bathroom features a dual sink vanity, large garden tub, separate walk-in shower, and linen closet. Located near the master suite is the rear covered patio, an ideal space for enjoying your home outdoors. Two additional bedrooms, the full-sized utility room, and the two-car garage are located toward the front of the home. Both bedrooms feature walk-in closets and have easy access to a full bathroom.

## **CONCEPT 1638**

In a continuing effort to improve our products and communities, Antares Homes may (in its sole and exclusive discretion and without creating any obligation or notice) abandon, change, or otherwise modify plans, pricing, included features, home sist availability, terms, etc. All images, renderings, dimensions, depictions or descriptions of home designs and layous being offered and effort representational and informational guyposes only and may viry from the homes being built or completed improvements. All dimensions and designs are subject to field variations and modifications. © 2022 Antares Homes.