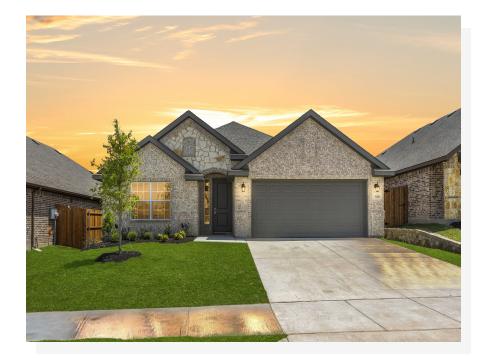

## 709 Long Iron Drive

Fort Worth, TX 76108

3 🖳 2.0 🔄 1,606 🖫 2 🚓

Feel right at home in this 3-bedroom, 2-bathroom, single-story floor plan with a focus on privacy and comfort. The spacious layout and clever design allow you to enjoy your own space in the discreet master retreat or entertain friends and family in your transitional kitchen and open-concept family room. Prepare family meals in the kitchen, which boasts plenty of storage and counter space, stainless steel appliances, and a wrap-around breakfast bar. The kitchen is also open to the breakfast nook with a built-in window seat, as well as access to the rear-covered patio. Offering opulence, class, and style, the master suite is something truly special. The adjoined master bathroom features dual walk-in closets, dual sink vanity, a large garden tub, and a separate walk-in shower. Designed to offer additional privacy, two additional bedrooms are set at the opposite end of the home from the master suite. Both bedrooms have easy access to a full bathroom. Just across the hall is a large utility room that provides quick access to the two-car garage.