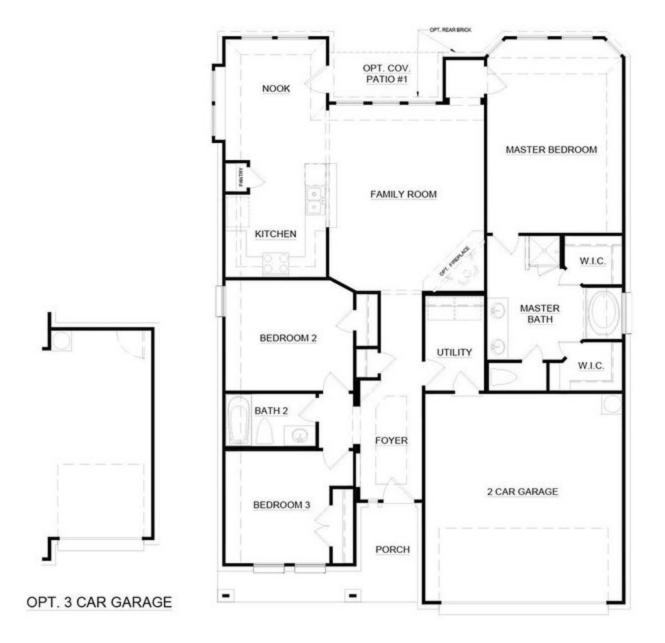

## 709 Long Iron Drive

Fort Worth, TX 76108

3 🖳 2.0 🔄 1,606 🖫 2 🚓

Feel right at home in this 3-bedroom, 2-bathroom, single-story floor plan with a focus on privacy and comfort. The spacious layout and clever design allow you to enjoy your own space in the discreet master retreat or entertain friends and family in your transitional kitchen and open-concept family room. Prepare family meals in the kitchen, which boasts plenty of storage and counter space, stainless steel appliances, and a wrap-around breakfast bar. The kitchen is also open to the breakfast nook with a built-in window seat, as well as access to the rear-covered patio. Offering opulence, class, and style, the master suite is something truly special. The adjoined master bathroom features dual walk-in closets, dual sink vanity, a large garden tub, and a separate walk-in shower. Designed to offer additional privacy, two additional bedrooms are set at the opposite end of the home from the master suite. Both bedrooms have easy access to a full bathroom. Just across the hall is a large utility room that provides quick access to the two-car garage.