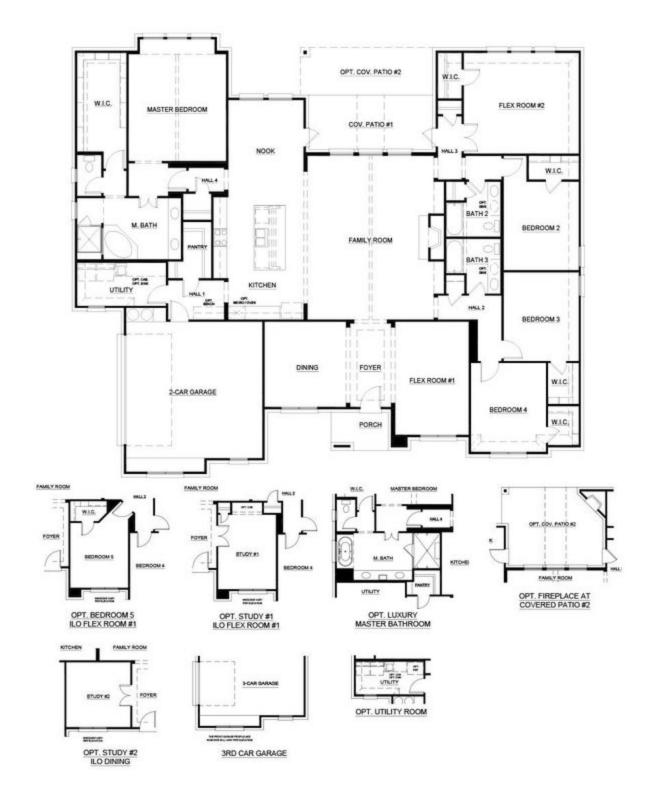

From the covered porch, you are drawn into the light-filled entry with an open flex room to one side and a formal dining room on the other.

The large family room is warmed by a cozy fireplace and there's a wall of windows that draw in soft natural light. For the eager cook, the kitchen will be a culinary haven with an island, a walk-in pantry, quality appliances and an optional microwave/oven and there's a sunny breakfast nook for relaxed meals.

Outside, you can take your pick from two covered patio sizes and there's the option to add an outdoor fireplace for those cool winter nights.

A second larger flex room, with a walk-in closet, is located at the rear of the floorplan and there are also four good-size bedrooms and three bathrooms as standard. Your master has a huge walk-in closet and a master bath or you might look to upgrade to a luxury master bath with an expansive double vanity, a garden tub and a walk-in shower.

All the secondary bedrooms have walk-in closets and easy access to the two full baths plus you could add a fifth bedroom in lieu of flex room one. Alternatively, a study could be added and there's even the option to upgrade the utility room and the garage by adding space for three vehicles.