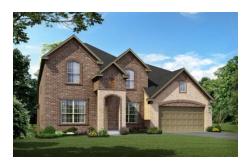

Choose from nine different front elevations, five with unique optional stone, and intricate brick details. Step inside from the covered front porch, a perfect space for early morning coffee and to greet your guests. The foyer welcomes you into your home and into the formal dining room. Host dinner parties or enjoy everyday family mealtime in this open space filled with natural light. Across the foyer is the private study, complete with double doors and a storage closet.

## 7 Elevations Available

3218 B

3218 C

3218 C with Stone

3218 A with Stone

A

3218 B with Stone

3218 D with Stone