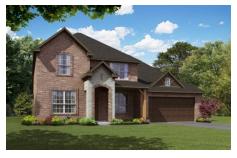

Choose from nine different front elevations, five with unique optional stone, and intricate brick details. Step inside from the covered front porch, a perfect space for early morning coffee and to greet your guests. The foyer welcomes you into your home and into the formal dining room. Host dinner parties or enjoy everyday family mealtime in this open space filled with natural light. Across the foyer is the private study, complete with double doors and a storage closet.

## 7 Elevations Available

3218 B

3218 C

3218 C with Stone

3218 A with Stone

A

3218 B with Stone

3218 D with Stone