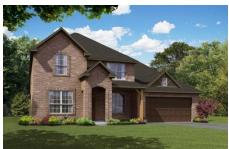

Choose from nine different front elevations, five with unique optional stone, and intricate brick details. Step inside from the covered front porch, a perfect space for early morning coffee and to greet your guests. The foyer welcomes you into your home and into the formal dining room. Host dinner parties or enjoy everyday family mealtime in this open space filled with natural light. Across the foyer is the private study, complete with double doors and a storage closet.

## 7 Elevations Available

3218 B

3218 C

3218 C with Stone

3218 A with Stone

A

3218 B with Stone

3218 D with Stone