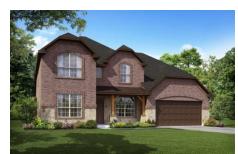

Choose from nine different front elevations, five with unique optional stone, and intricate brick details. Step inside from the covered front porch, a perfect space for early morning coffee and to greet your guests. The foyer welcomes you into your home and into the formal dining room. Host dinner parties or enjoy everyday family mealtime in this open space filled with natural light. Across the foyer is the private study, complete with double doors and a storage closet.

## 7 Elevations Available

3218 B

3218 C

3218 C with Stone

3218 A with Stone

A

3218 B with Stone

3218 D with Stone