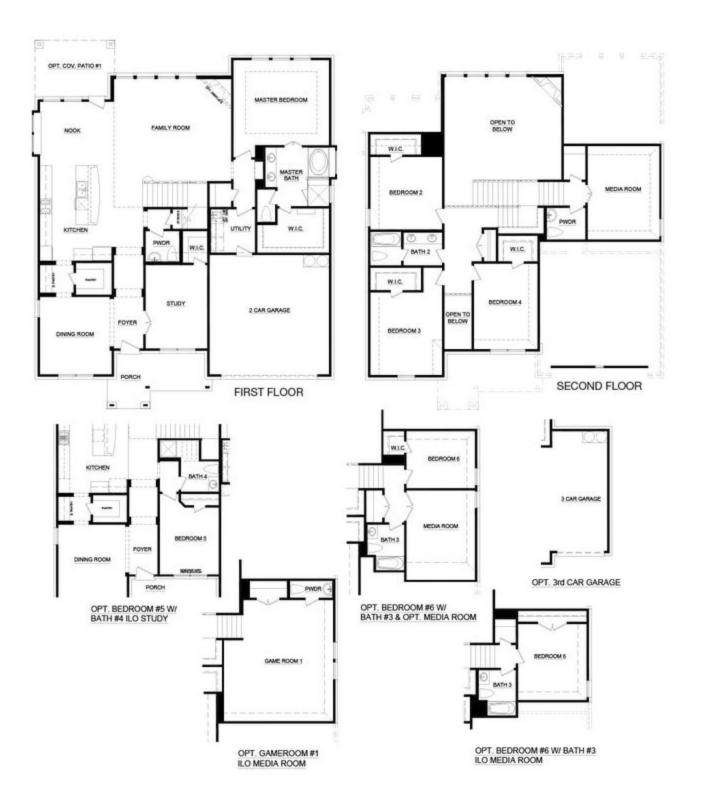

## CONCEPT 3218

➡ 4 Bed
₾ 2.5 Bath
➡ 3,218 Sq Ft
⊕ 2

This spacious floor plan is perfectly suited for families by offering a flexible layout and additional room options that allow you to customize your new home.

Choose from nine different front elevations, five with unique optional stone, and intricate brick details. Step inside from the covered front porch, a perfect space for early morning coffee and to greet your guests. The foyer welcomes you into your home and into the formal dining room. Host dinner parties or enjoy everyday family mealtime in this open space filled with natural light. Across the foyer is the private study, complete with double doors and a storage closet.

Connected by a butler's pantry and large walk-in pantry is the open-concept kitchen. With ample storage space, stainless steel appliances, and large central island preparing meals and entertaining guests is a breeze. The kitchen opens to a breakfast nook featuring a sunny window seat, creating additional space for seating. The breakfast nook also provides direct access to the optional rear covered patio, a perfect space for enjoying your home outdoors.

Set in the heart of the home, the spacious family room showcases a wall of windows that flood the room with natural light, welcoming friends and family to enjoy this space. Choose to add warmth to this space by including an optional corner fireplace.

The large master suite is tucked away off the family room, providing parents a private space. The adjoined master bathroom is complete with a dual sink vanity, a separate walk-in shower with a seat, large garden tub, and a huge walk-in closet. A powder room, full-sized utility room, and direct access to the two-car garage complete the lower level. If additional parking or storage space is needed, choose to add a third-car garage.

Upstairs offers the ultimate kids' or guests' retreat with three bedrooms, a full bathroom with a dual sink vanity, a powder room, and prewired media room, perfect for family movie night!

This floor plan also has a variety of options to design your home to suit all your family needs. Choose to add a fifth bedroom and fourth bathroom in lieu of the study or a sixth bedroom and third upstairs bathroom in addition to or in lieu of the media room. If you need a space to space for all the kids to play, choose to add an upstairs game room. With so many options, this floor plan provides a space for everyone.