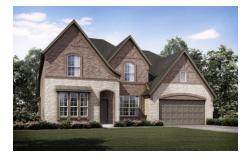

Choose from nine different front elevations, five with unique optional stone, and intricate brick details. Step inside from the covered front porch, a perfect space for early morning coffee and to greet your guests. The foyer welcomes you into your home and into the formal dining room. Host dinner parties or enjoy everyday family mealtime in this open space filled with natural light. Across the foyer is the private study, complete with double doors and a storage closet.

## 7 Elevations Available

3218 B

3218 C

3218 C with Stone

3218 A with Stone

A

3218 B with Stone

3218 D with Stone