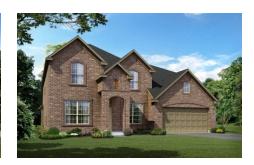

Choose from nine different front elevations, five with unique optional stone, and intricate brick details. Step inside from the covered front porch, a perfect space for early morning coffee and to greet your guests. The foyer welcomes you into your home and into the formal dining room. Host dinner parties or enjoy everyday family mealtime in this open space filled with natural light. Across the foyer is the private study, complete with double doors and a storage closet.

## 7 Elevations Available

3218 B

3218 C

3218 C with Stone

3218 A with Stone

A

3218 B with Stone

3218 D with Stone