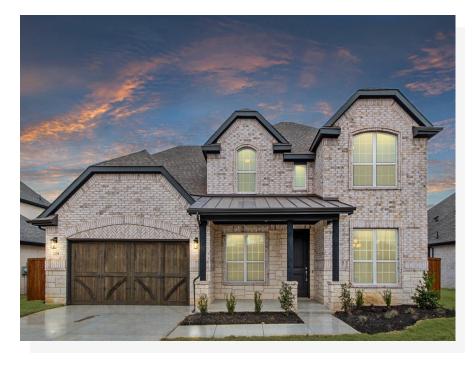

Choose from nine different front elevations, five with unique optional stone, and intricate brick details. Step inside from the covered front porch, a perfect space for early morning coffee and to greet your guests. The foyer welcomes you into your home and into the formal dining room. Host dinner parties or enjoy everyday family mealtime in this open space filled with natural light. Across the foyer is the private study, complete with double doors and a storage closet.

## 7 Elevations Available

3218 B

3218 C

3218 C with Stone

3218 A with Stone

A

3218 B with Stone

3218 D with Stone